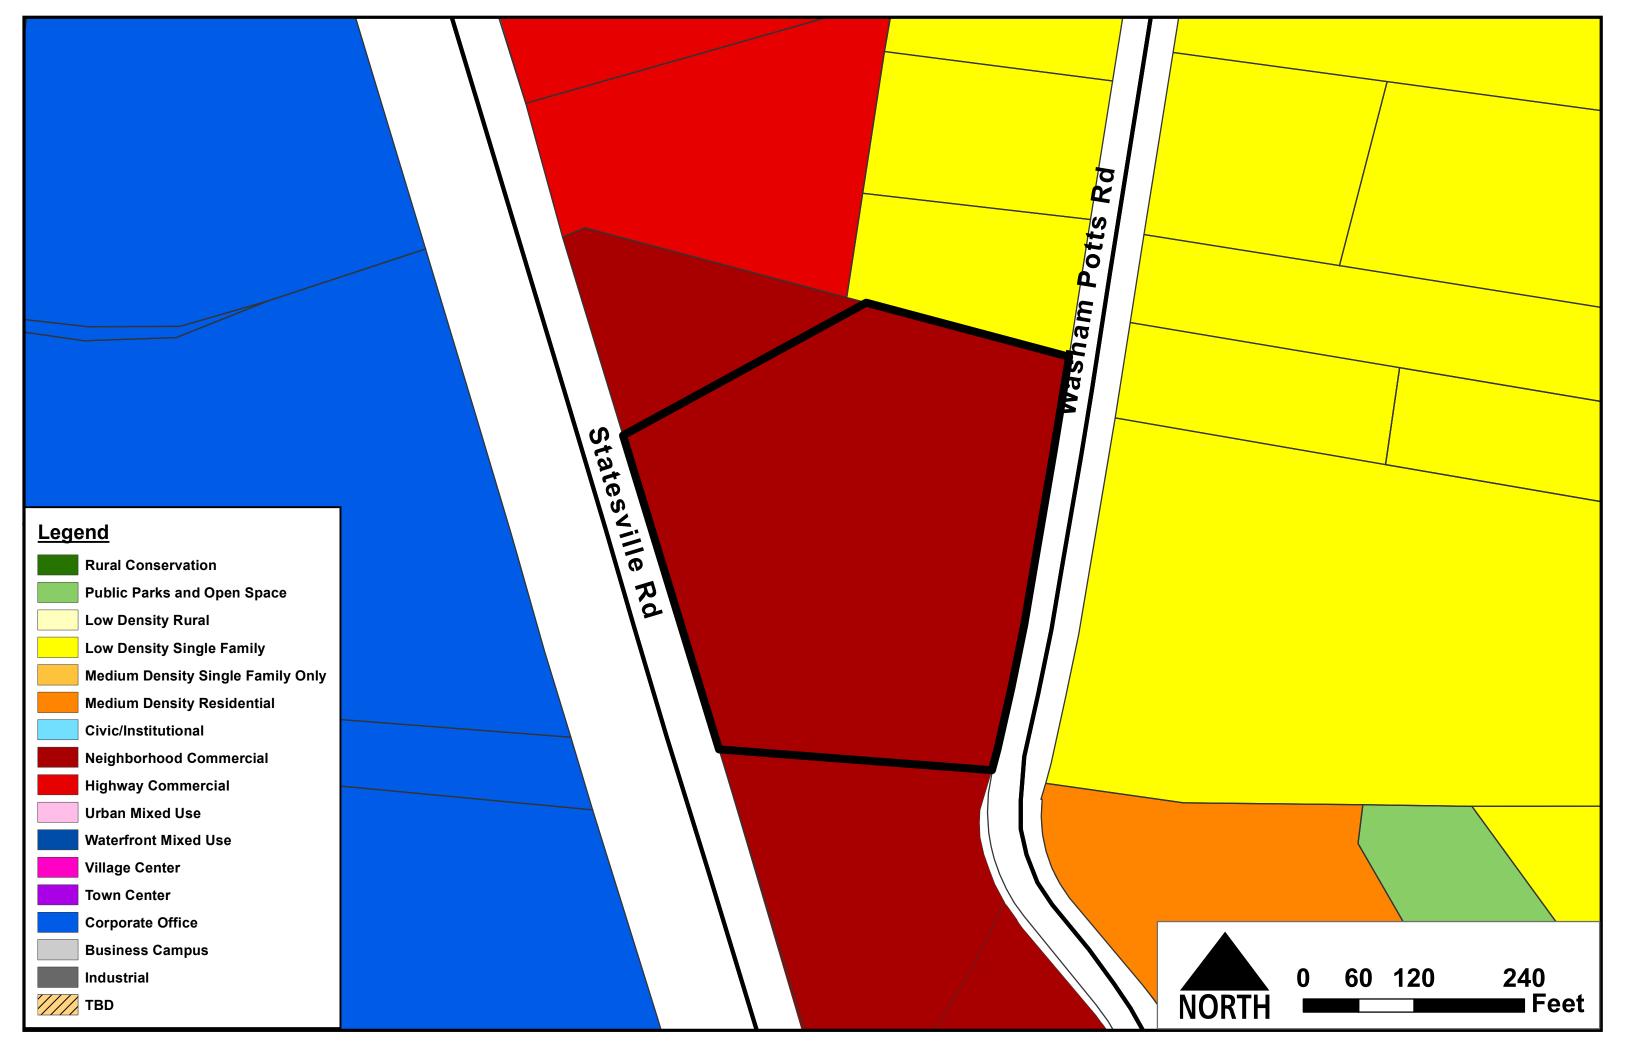

**EXISTING ZONING:** NR (Neighborhood Residential)

**PROPOSED ZONING:** CZ (Conditional Zoning)

# **STAFF COMMENTS:**

- 1. <u>Project Overview</u> Jeff Bazow of Bazow Holdings Cornelius, LLC is seeking to develop a daycare facility on the property located at 18100 Statesville Road. The preschool building will be approximately 15,000 sf. and an adjacent building of 10,000 sf for use as an afterschool. The school is suited to accommodate approximately 160 children for preschool and an additional 200 for after school care. These facilities are a mix of all day childcare, part-time care, and afterschool- only care.
- 2. <u>History</u> This site has one single family home that was built in 1955.
- 3. <u>Land Use Plan Consistency</u> The Land Use Plan adopted by the Town Board on January 6<sup>th</sup>, 2014 designates this property as "Neighborhood Commercial," which allows multitenant commercial, professional office, and banks to list a few uses.
- 4. <u>Pre-Development Review Committee</u> The sketch plan was presented to the PDRC on July 15, 2019. The plan proposed demolishing the single family structure and constructing two 10,000-14,000 sf buildings. One building would house preschool and the other building would be an after school facility. The PDRC was generally supportive of the proposed development.
- 5. <u>Community Meeting</u> The applicant held the required community meeting on Wednesday, August 14, 2019. One citizen attended the meeting. His concern was about the added traffic on Washam Potts Road.
- 6. <u>Town Board Public Hearing #1</u> The meeting was held the following Monday August 19, 2019. The same citizen was attendance and voiced similar concerns. Neighbors had buffer concerns along residential property.
- 7. <u>Architectural Review</u>- The meeting was held on Friday October 4, 2019. The board mentioned that the building is supposed to have an entrance on both Washam Potts and Highway 21. The board also commented that the building does not appear to meet the 60% glass requirement, they would like to see all elevations in color going forward, and they don't want the 6 foot wall that goes around the entire site to block the view of the buildings from the road. The board also asked that they place more windows to the after school building. ARB would like the applicants to make the appropriate changes and resubmit.
- 8. <u>Planning Board</u>- The meeting was held on Monday October 14, 2019. The board voted unanimously to recommend approval with conditions.