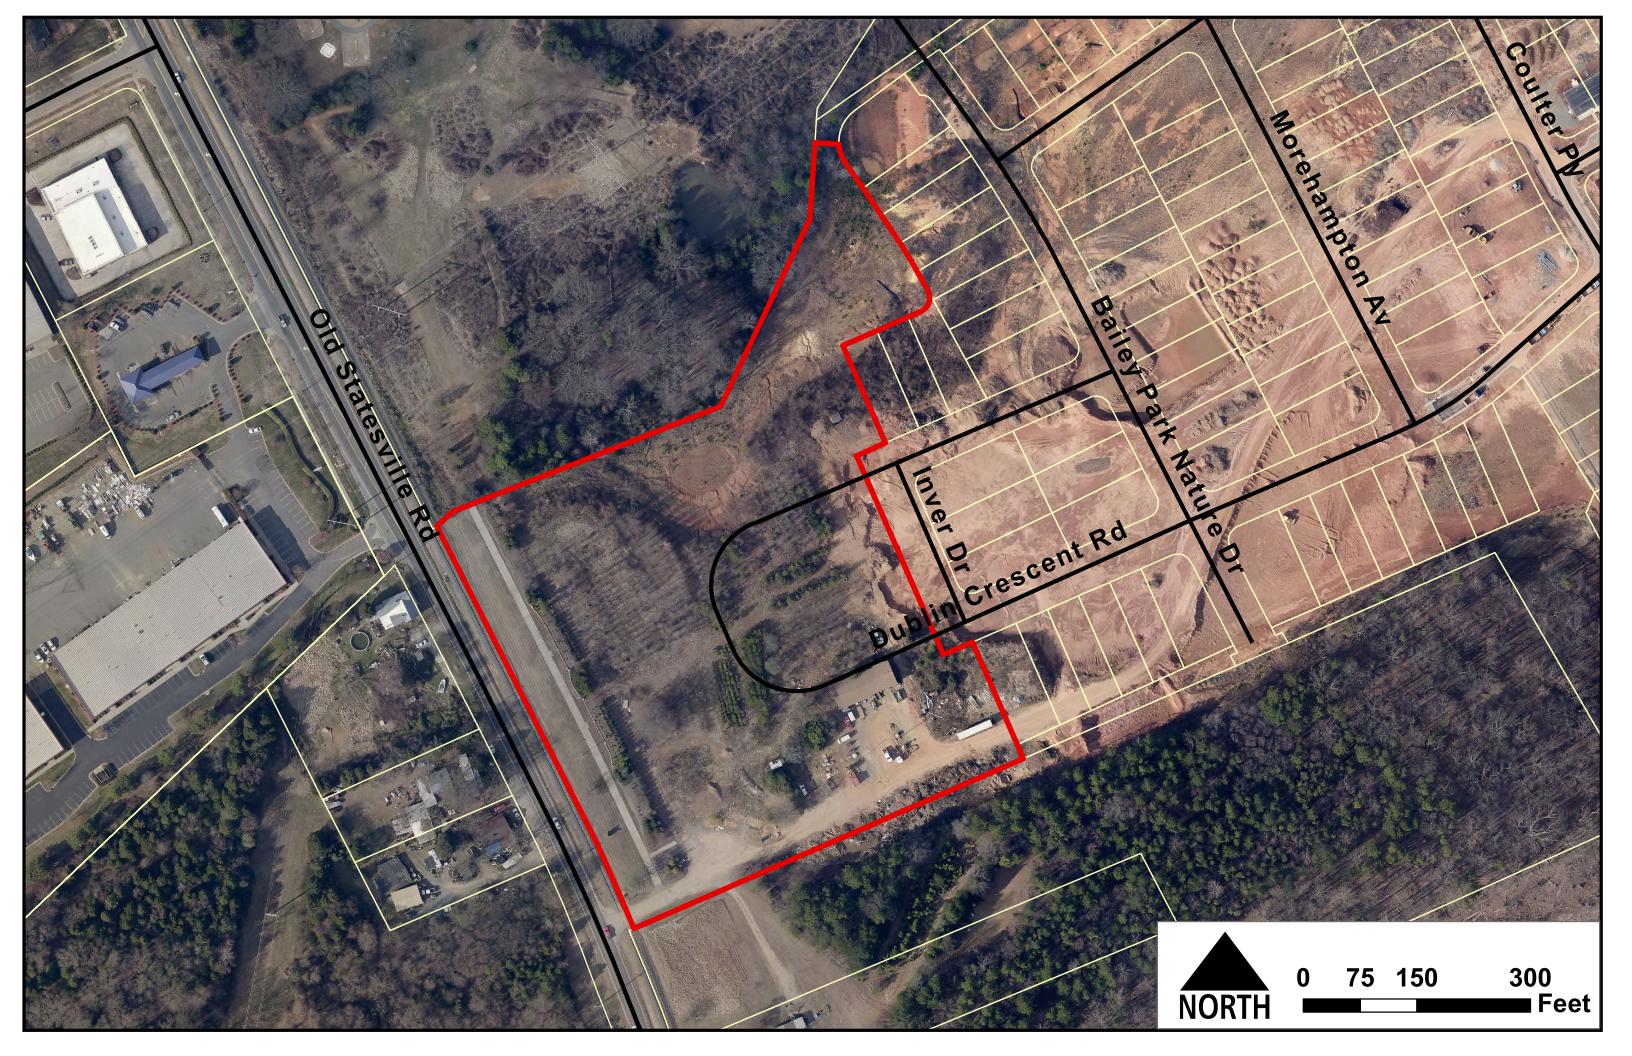

### Action Requested:

Receive public input for a request by South Creek Construction, Inc. to amend a previously approved rezoning plan and develop 8.78 acres of property located at 18206 Old Statesville Road (PID#: 00713117). The property is currently zoned VC-CZ (Village Center Conditional Zoning). The current approval allows for three, four-story multifamily buildings with a total of 132 units. The amendment proposes an additional clubhouse building for the pool and an additional building to function as the pool pump house and for chemical storage.

Staff has completed the review of the site plan and has no comments.

As a previously approved development, a community meeting is not required for the addition of a club house and pump house.

### Manager's Recommendation:

Conduct Public Hearing #1.

| ATTACHMENTS:                                  |                          |                 |  |  |  |
|-----------------------------------------------|--------------------------|-----------------|--|--|--|
| Name:                                         | Description:             | Type:           |  |  |  |
| Bailey s Glen Multi-<br>Familly Zoning.pdf    | Zoning Map               | Backup Material |  |  |  |
| Bailey s Glen Multi-<br>Familly LU.pdf        | Land Use Map             | Backup Material |  |  |  |
| Bailey s Glen Multi-<br>Familly Vicinity.pdf  | Vicinity Map             | Backup Material |  |  |  |
| Bailey s Glen Multi-<br>Familly Property.pdf  | Property Map             | Backup Material |  |  |  |
| Bailey s Glen Multi-Familly-<br>Site Plan.pdf | Site Plan                | Backup Material |  |  |  |
| baileysglensiteview.pdf                       | Rendering_Aerial         | Backup Material |  |  |  |
| poolaerial.pdf                                | Rendering_Pool Amenity 1 | Backup Material |  |  |  |
| D poolview4.pdf                               | Rendering_Pool Amenity 2 | Backup Material |  |  |  |