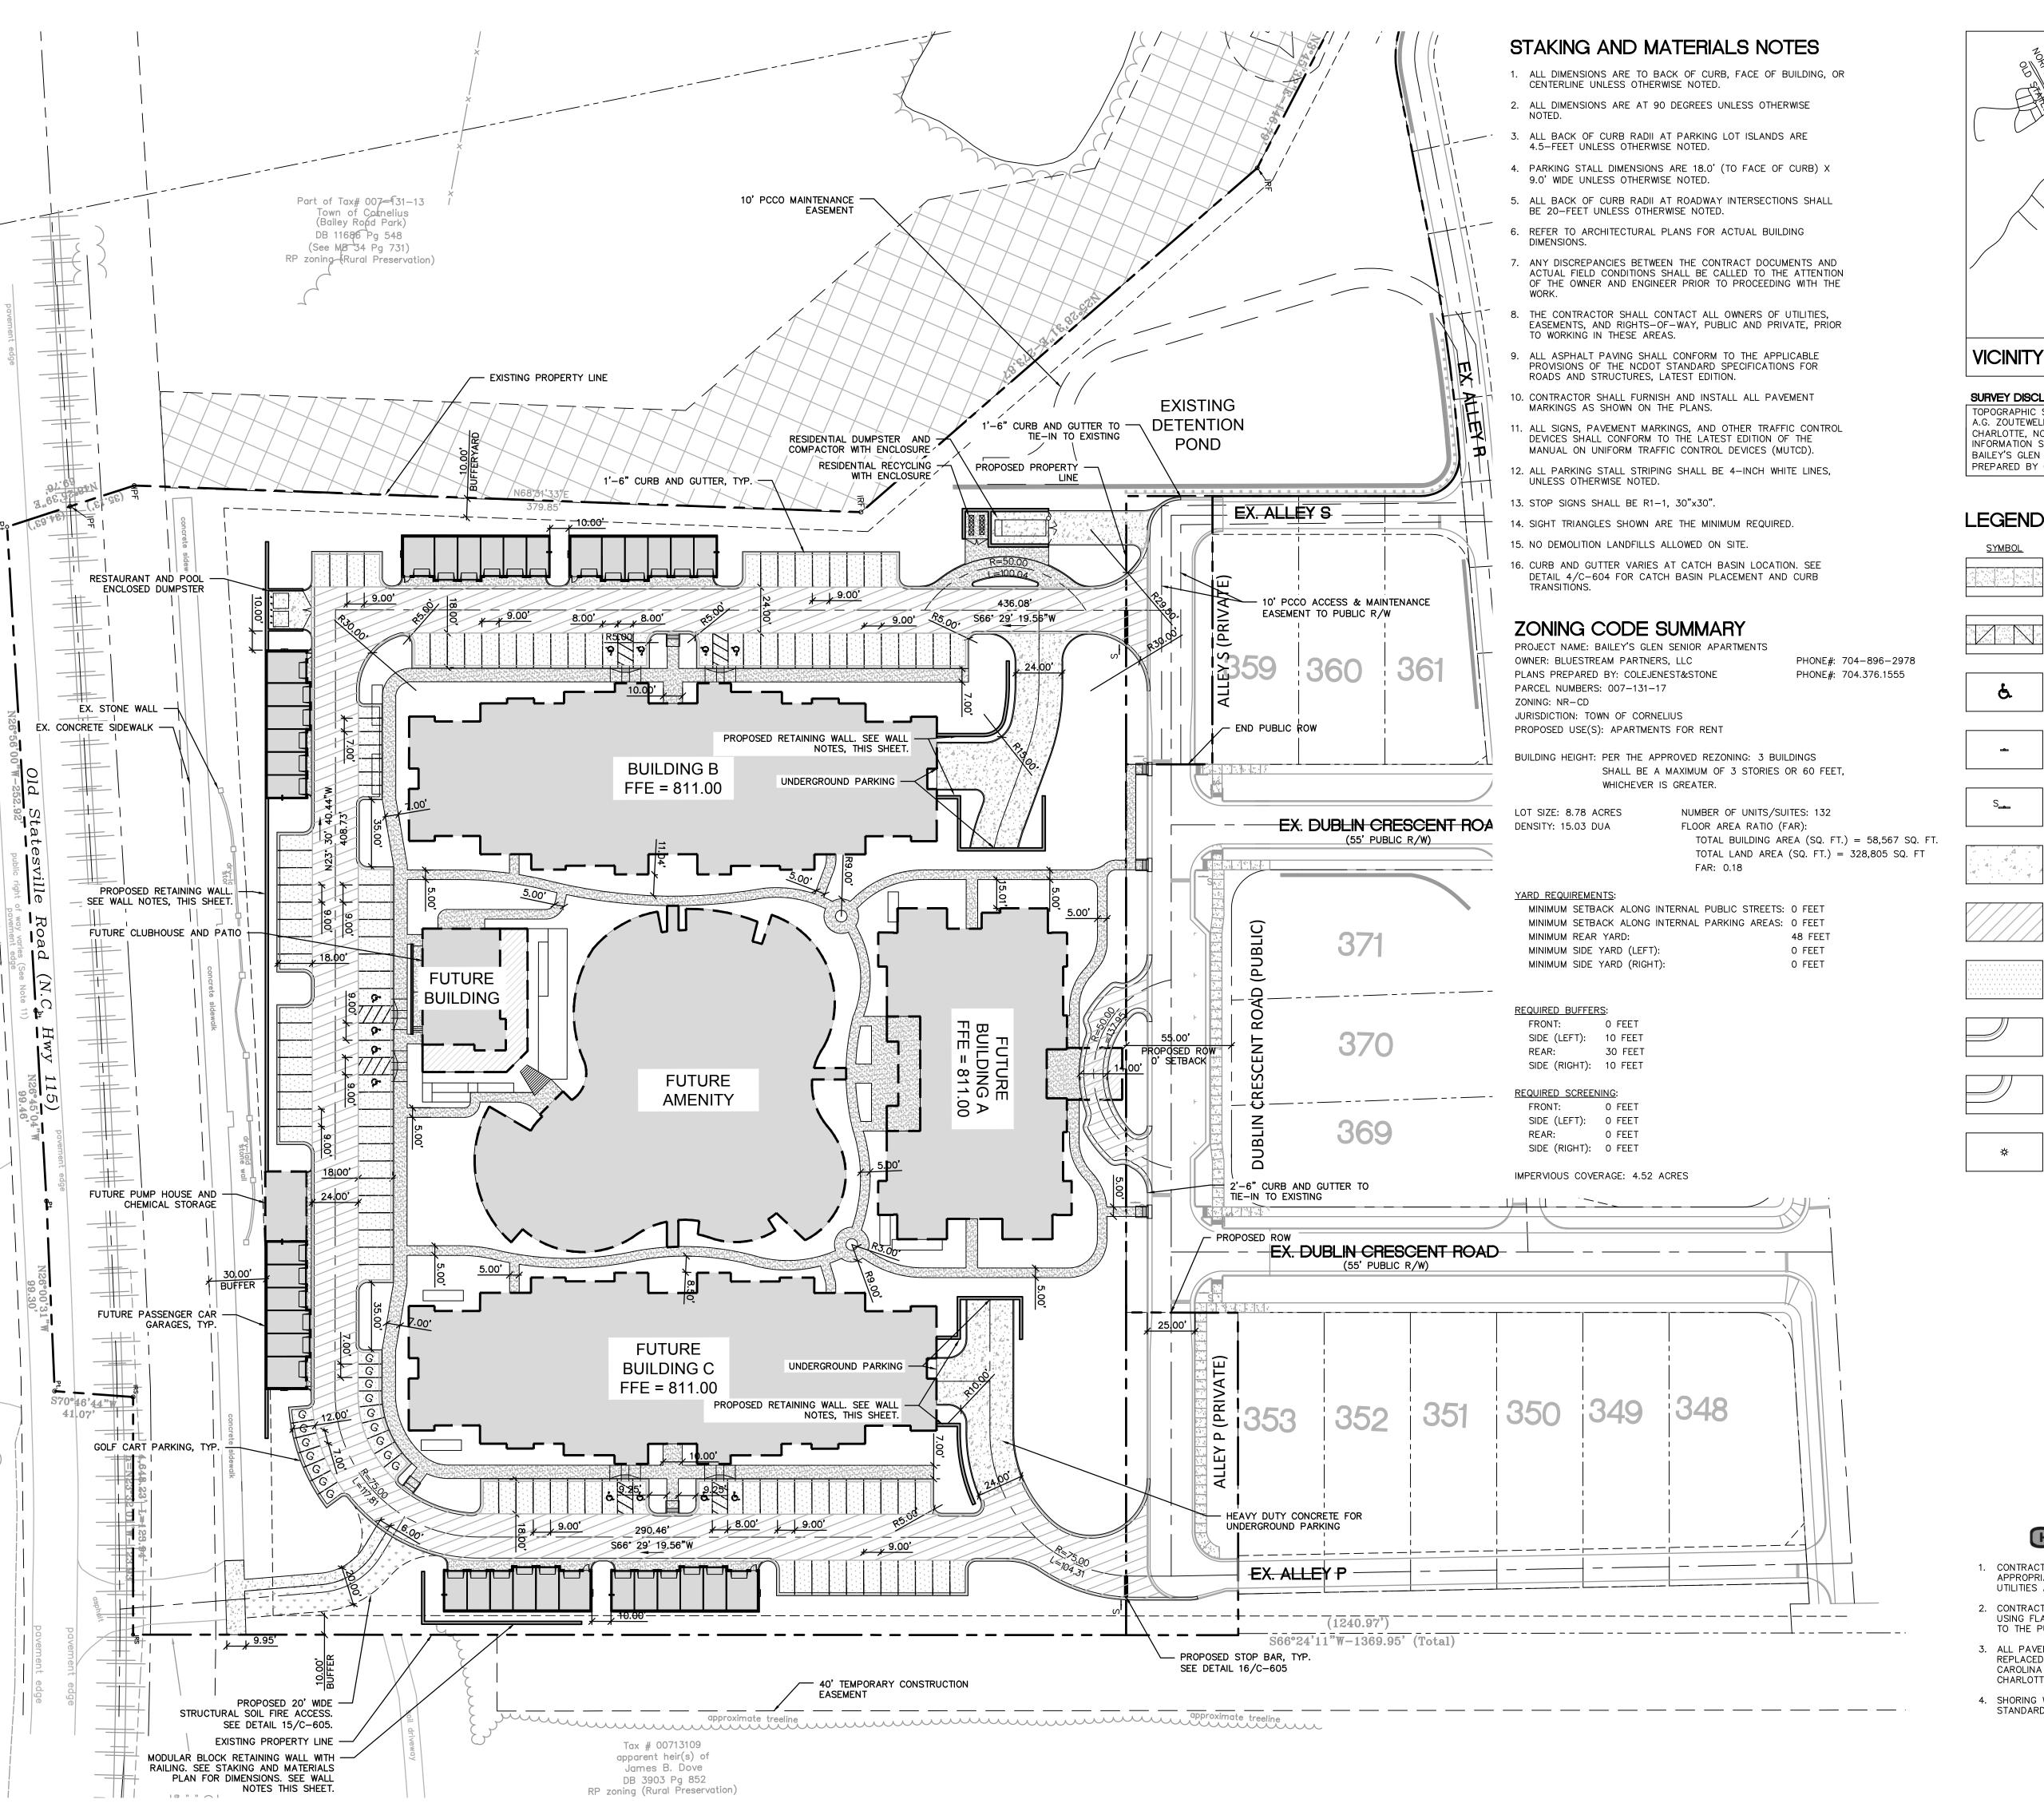

### Action Requested:

Receive public input for a request by South Creek Construction, Inc. to amend a previously approved rezoning plan and develop 8.78 acres of property located at 18206 Old Statesville Road (PID#: 00713117). The property is currently zoned VC-CZ (Village Center Conditional Zoning). The current approval allows for three, four-story multifamily buildings with a total of 132 units. The amendment proposes an additional clubhouse building for the pool and an additional building to function as the pool pump house and for chemical storage.

Staff has completed the review of the site plan and has no comments.

As a previously approved development, a community meeting is not required for the addition of a club house and pump house.

### Manager's Recommendation:

Conduct Public Hearing #1.

| ATTACHMENTS:                                  |                          |                 |  |  |  |
|-----------------------------------------------|--------------------------|-----------------|--|--|--|
| Name:                                         | Description:             | Type:           |  |  |  |
| Bailey s Glen Multi-<br>Familly Zoning.pdf    | Zoning Map               | Backup Material |  |  |  |
| Bailey s Glen Multi-<br>Familly LU.pdf        | Land Use Map             | Backup Material |  |  |  |
| Bailey s Glen Multi-<br>Familly Vicinity.pdf  | Vicinity Map             | Backup Material |  |  |  |
| Bailey s Glen Multi-<br>Familly Property.pdf  | Property Map             | Backup Material |  |  |  |
| Bailey s Glen Multi-Familly-<br>Site Plan.pdf | Site Plan                | Backup Material |  |  |  |
| baileysglensiteview.pdf                       | Rendering_Aerial         | Backup Material |  |  |  |
| poolaerial.pdf                                | Rendering_Pool Amenity 1 | Backup Material |  |  |  |
| D poolview4.pdf                               | Rendering_Pool Amenity 2 | Backup Material |  |  |  |

# **BAILEY'S GLEN** SENIOR CONDOS

11250 Dublin Crescent Road Cornelius, North Carolina 28078

# **DIMENSION** CONTROL PLAN

HEAVY DUTY BITUMINOUS CONCRETE 14/C-605 Project No.

4135.03 LIGHT DUTY BITUMINOUS CONCRETE 18/C-605 Issued

9,11/C-600

12/C-604

08/30/19

PROPOSED 1'-6" CURB & GUTTER 1/C-600

- 1. CONTRACTOR IS FULLY RESPONSIBLE FOR CONTACTING APPROPRIATE PARTIES AND ASSURING THAT EXISTING UTILITIES ARE LOCATED PRIOR TO CONSTRUCTION.
- 2. CONTRACTOR IS RESPONSIBLE FOR PLACING BARRICADES USING FLAG MEN, ETC. AS NECESSARY TO INSURE SAFETY TO THE PUBLIC.
- 3. ALL PAVEMENT CUTS, CONCRETE OR ASPHALT, ARE TO BE REPLACED ACCORDING TO STANDARDS OF THE NORTH CAROLINA DEPARTMENT OF TRANSPORTATION AND CHARLOTTE WATER SPECIFICATIONS.
- 4. SHORING WILL BE ACCORDING TO OSHA TRENCHING STANDARDS PART 1926 SUBPART P, OR AS AMENDED.