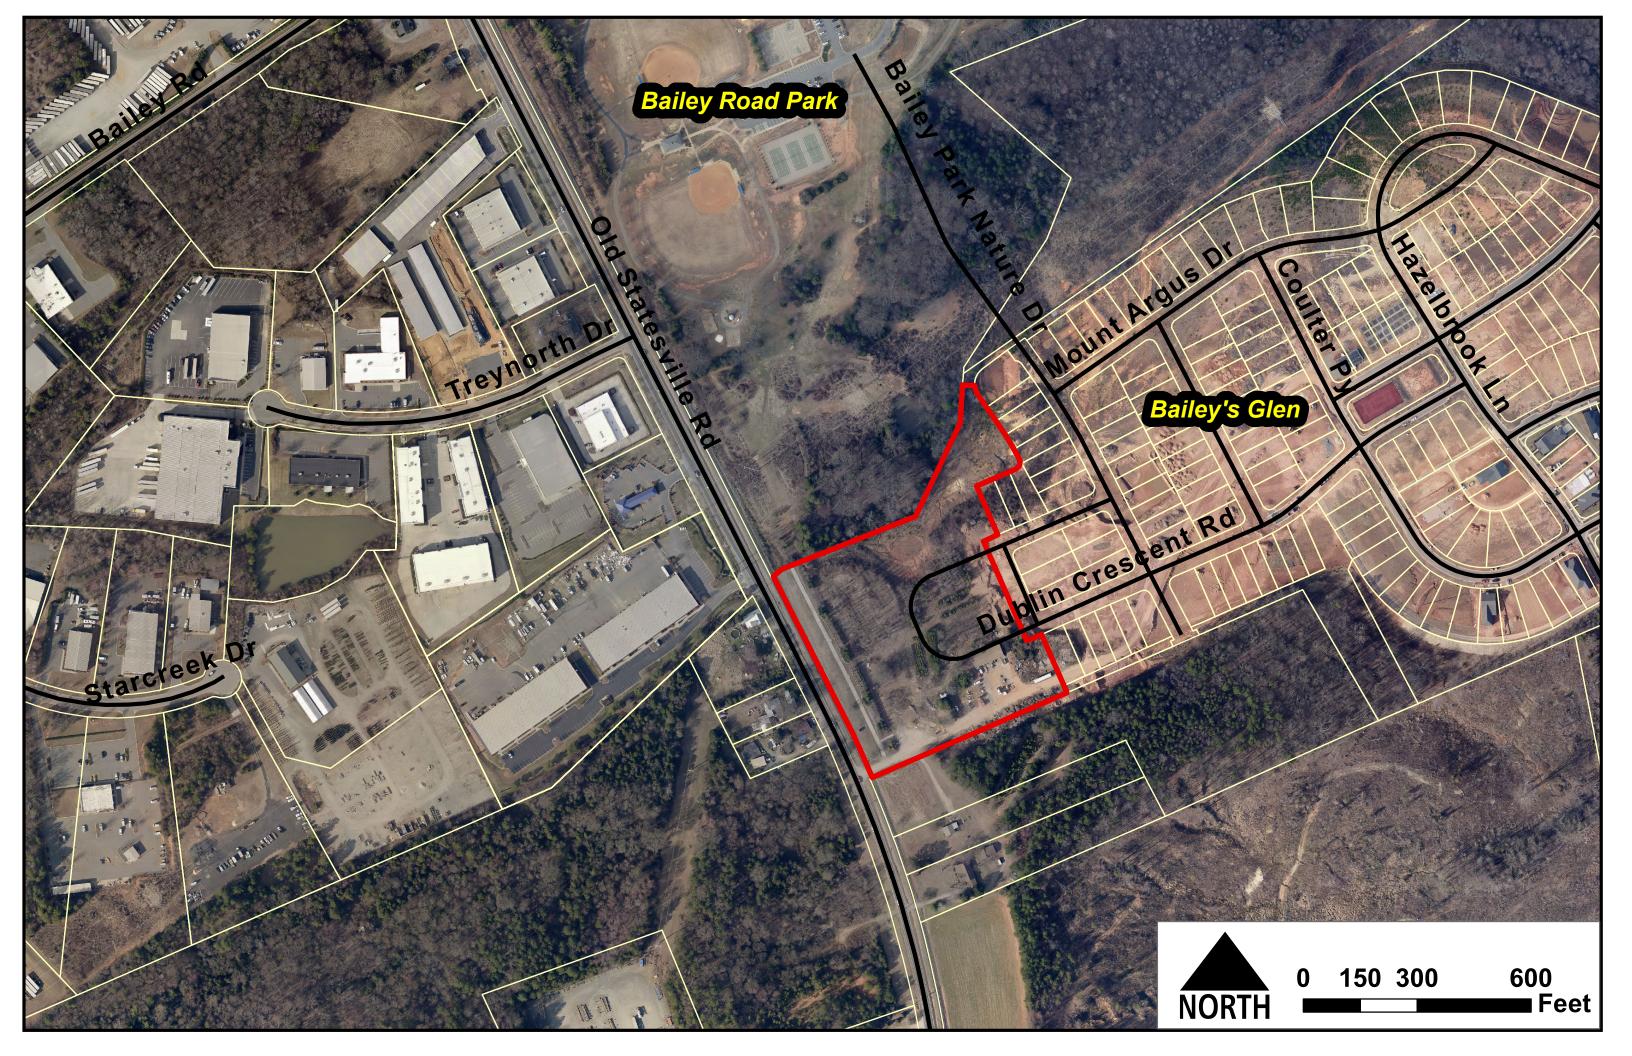

### Action Requested:

Receive public input for a request by South Creek Construction, Inc. to amend a previously approved rezoning plan and develop 8.78 acres of property located at 18206 Old Statesville Road (PID#: 00713117). The property is currently zoned VC-CZ (Village Center Conditional Zoning). The current approval allows for three, four-story multifamily buildings with a total of 132 units. The amendment proposes an additional clubhouse building for the pool and an additional building to function as the pool pump house and for chemical storage.

Staff has completed the review of the site plan and has no comments.

As a previously approved development, a community meeting is not required for the addition of a club house and pump house.

### Manager's Recommendation:

Conduct Public Hearing #1.

| ATTACHMENTS:                                  |                          |                 |  |  |  |
|-----------------------------------------------|--------------------------|-----------------|--|--|--|
| Name:                                         | Description:             | Type:           |  |  |  |
| Bailey s Glen Multi-<br>Familly Zoning.pdf    | Zoning Map               | Backup Material |  |  |  |
| Bailey s Glen Multi-<br>Familly LU.pdf        | Land Use Map             | Backup Material |  |  |  |
| Bailey s Glen Multi-<br>Familly Vicinity.pdf  | Vicinity Map             | Backup Material |  |  |  |
| Bailey s Glen Multi-<br>Familly Property.pdf  | Property Map             | Backup Material |  |  |  |
| Bailey s Glen Multi-Familly-<br>Site Plan.pdf | Site Plan                | Backup Material |  |  |  |
| baileysglensiteview.pdf                       | Rendering_Aerial         | Backup Material |  |  |  |
| poolaerial.pdf                                | Rendering_Pool Amenity 1 | Backup Material |  |  |  |
| D poolview4.pdf                               | Rendering_Pool Amenity 2 | Backup Material |  |  |  |