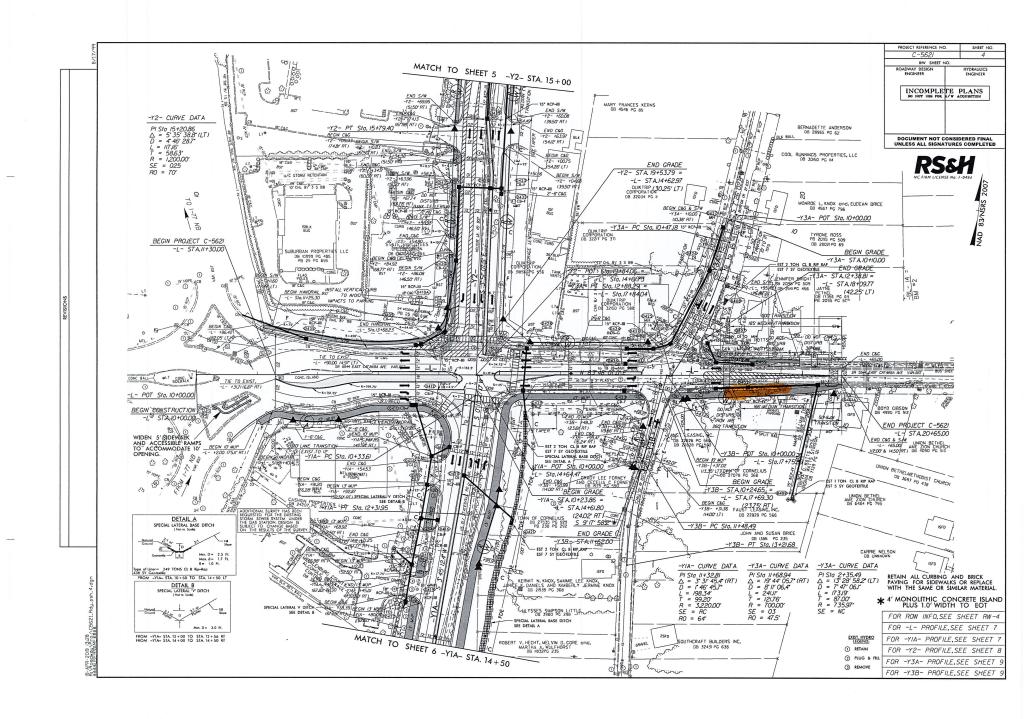

# Action Requested:

There are four properties that NCDOT needs to acquire from the Town for the construction of the US 21/Catawba dual roundabout project. The four properties are described as follows:

- 1. The end of Burton Lane. Right-of-way and a permanent drainage and utility easement along with a temporary construction easement. Please note Attachment #1.
- 2. Community Garden. Right-of-way and a temporary construction easement. Please note Attachment #2.
- 3. The south/east quadrant of the US 21/Catawba intersection. Right-of-way and a permanent utility and drainage easement along with a temporary construction easement. Please note Attachment #3.
- 4. US 21 just north of the new roundabout. Right-of-way and a permanent drainage and utility easement. Please note Attachment #4.

| ATTACHMENTS:                                        |                     |                 |
|-----------------------------------------------------|---------------------|-----------------|
| Name:                                               | Description:        | Type:           |
| <u>PID 003-192-15 -</u><br>_Attachment_1.pdf        | Attachment 1        | Backup Material |
| D PID 005-181-<br>05 Attachment 2.pdf               | Attachment 2        | Backup Material |
| <u>PID_005-182-</u><br>29.33.34.38_Attachment_3.pdf | Attachment 3        | Backup Material |
| <u>PID_005-182-</u><br>22_Attachment_4.pdf          | Attachment 4        | Backup Material |
| <u>C-5621_Rdy_phm_op_2.pdf</u>                      | Dual Roundabout Map | Backup Material |