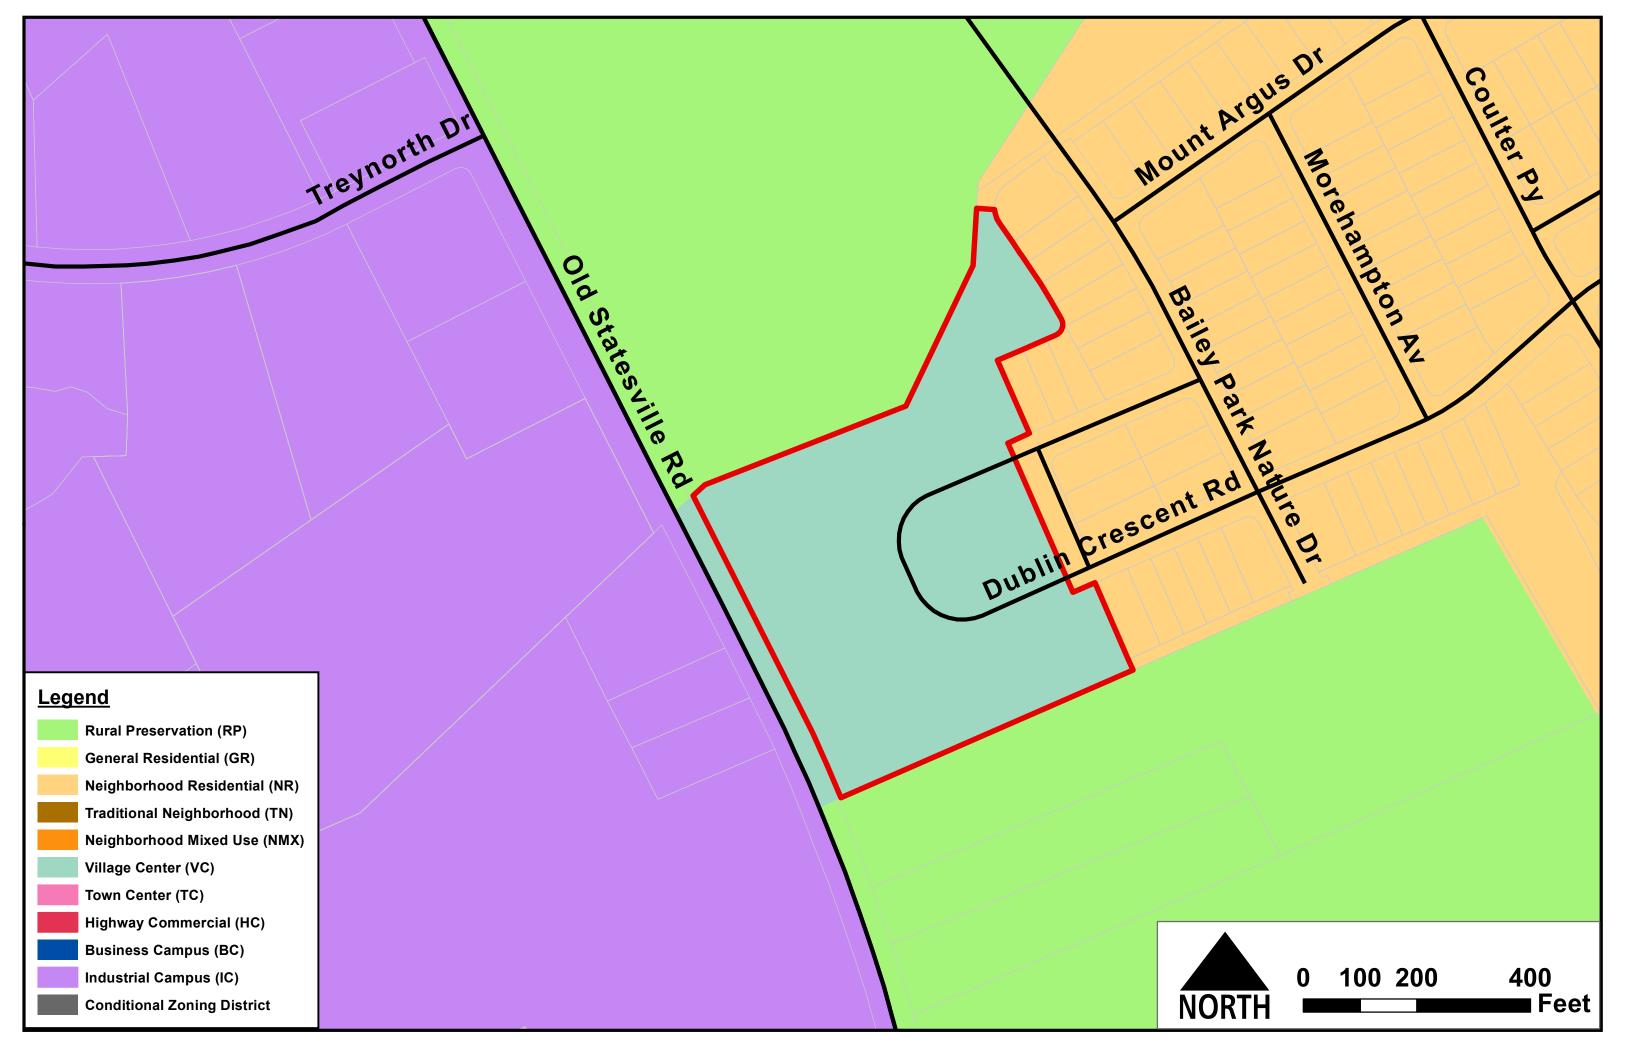

### Action Requested:

Receive public input for a request by South Creek Construction, Inc. to amend a previously approved rezoning plan and develop 8.78 acres of property located at 18206 Old Statesville Road (PID#: 00713117). The property is currently zoned VC-CZ (Village Center Conditional Zoning). The current approval allows for three, four-story multifamily buildings with a total of 132 units. The amendment proposes an additional clubhouse building for the pool and an additional building to function as the pool pump house and for chemical storage.

Staff has completed the review of the site plan and has no comments.

As a previously approved development, a community meeting is not required for the addition of a club house and pump house.

### Manager's Recommendation:

Conduct Public Hearing #1.

| ATTACHMENTS:                                  |                          |                 |  |  |  |
|-----------------------------------------------|--------------------------|-----------------|--|--|--|
| Name:                                         | Description:             | Type:           |  |  |  |
| Bailey s Glen Multi-<br>Familly Zoning.pdf    | Zoning Map               | Backup Material |  |  |  |
| Bailey s Glen Multi-<br>Familly LU.pdf        | Land Use Map             | Backup Material |  |  |  |
| Bailey s Glen Multi-<br>Familly Vicinity.pdf  | Vicinity Map             | Backup Material |  |  |  |
| Bailey s Glen Multi-<br>Familly Property.pdf  | Property Map             | Backup Material |  |  |  |
| Bailey s Glen Multi-Familly-<br>Site Plan.pdf | Site Plan                | Backup Material |  |  |  |
| baileysglensiteview.pdf                       | Rendering_Aerial         | Backup Material |  |  |  |
| poolaerial.pdf                                | Rendering_Pool Amenity 1 | Backup Material |  |  |  |
| D poolview4.pdf                               | Rendering_Pool Amenity 2 | Backup Material |  |  |  |