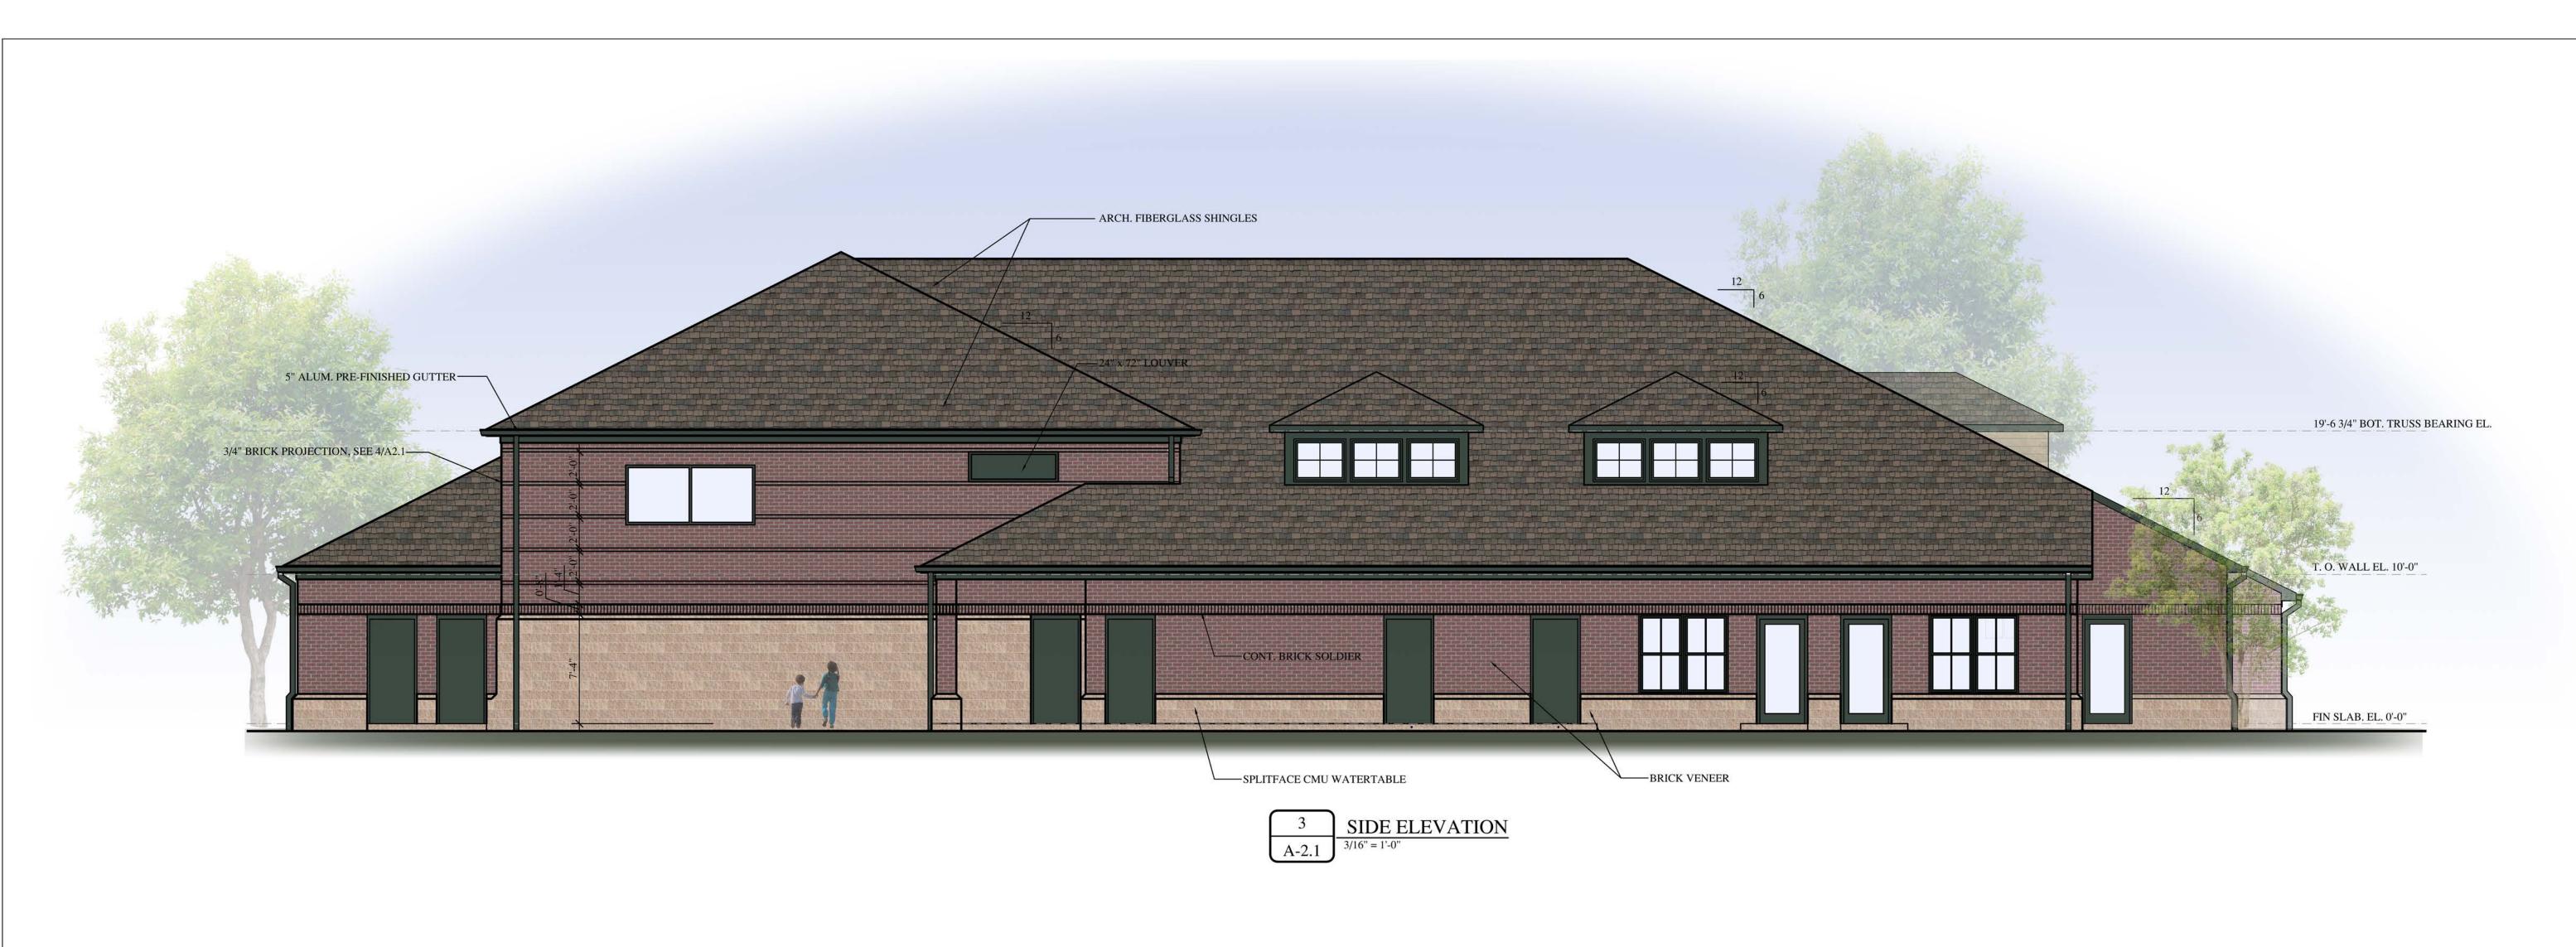

SCALE: VARIES

PROJECT NO.: 00681.01 S:\Projects\00881 Leafspring Cornellus\Exhibits\1007 - Site Cross harma, Bloc Design NC FIRM#: P-1007, C-390

**REVISIONS** 

Project No: 1931A

Date Drawn: Sheet Title

> **EXTERIOR ELEVATIONS**

**REVISIONS** NO. DATE

LEAFSPRING S

Project No: 1931B

Scale:

Date Drawn:

**EXTERIOR ELEVATIONS** 

COMBUSTIBLE CONSTRUCTION. THERE SHALL BE NO CONCEALED SPACE EXCEEDING 100 SQ. FT BETWEEN

BLOCKING.