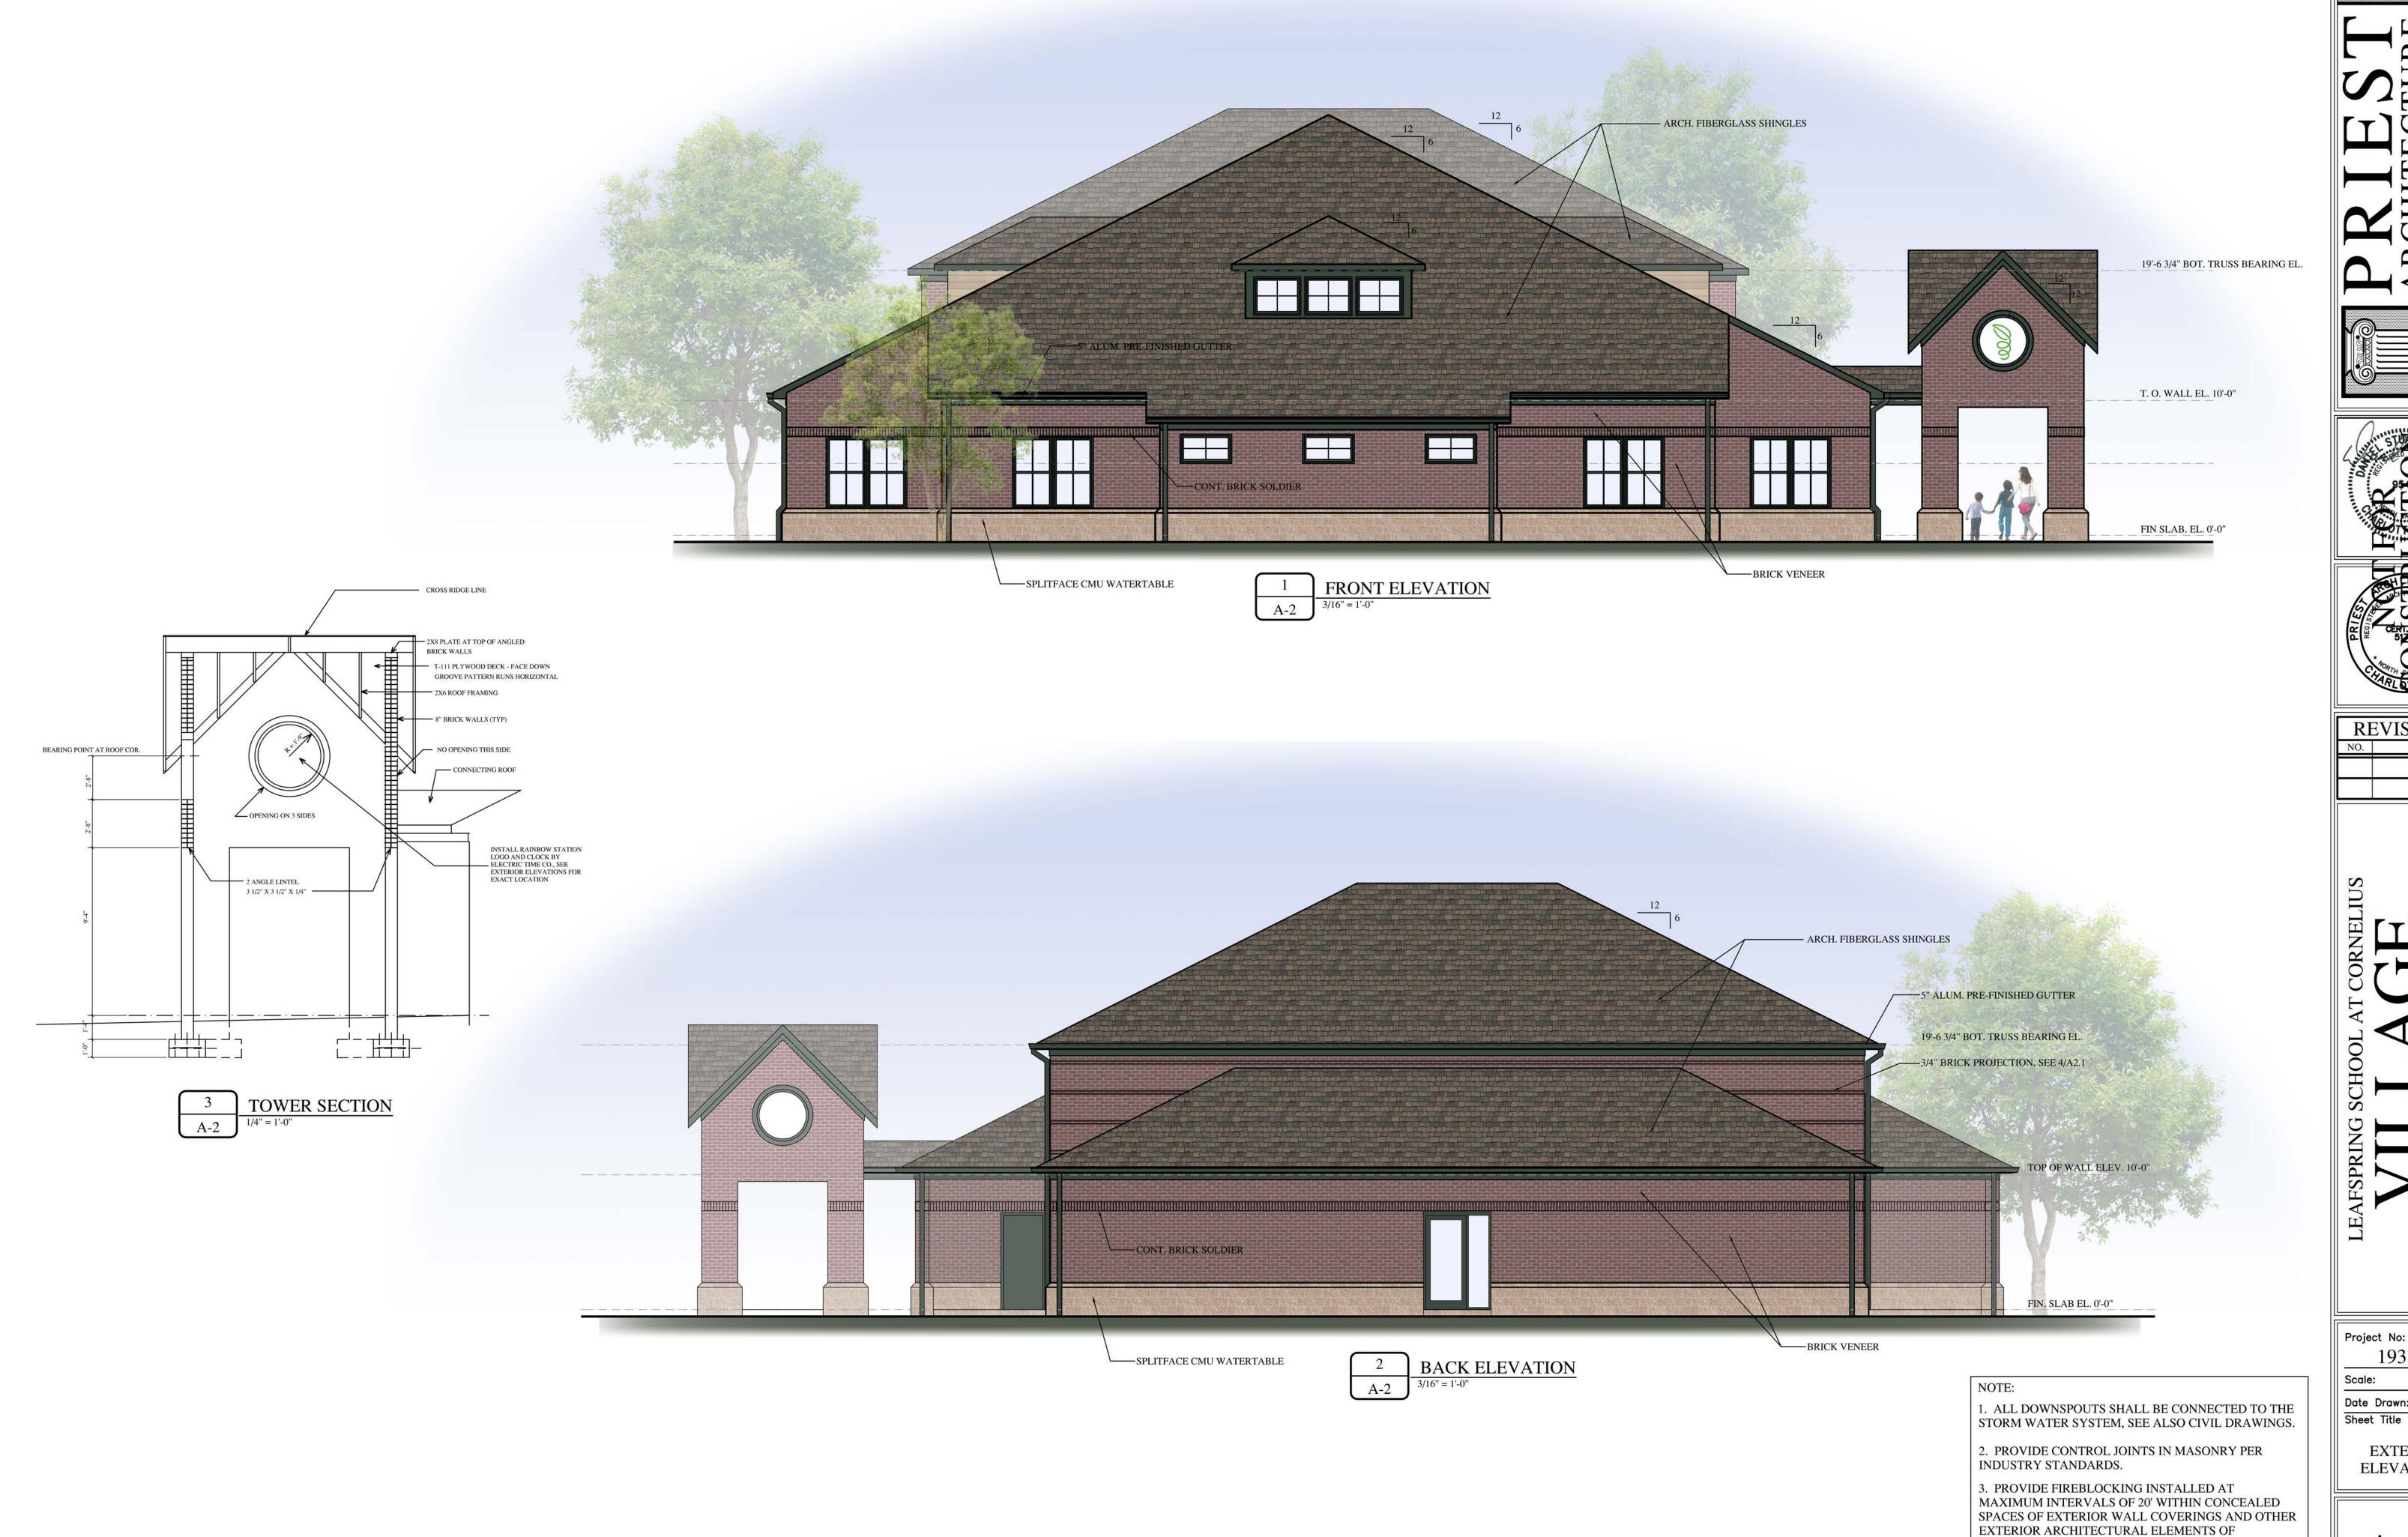

| ATTACHMENTS:                                                                                      |                                          |                 |  |  |  |
|---------------------------------------------------------------------------------------------------|------------------------------------------|-----------------|--|--|--|
| Name:                                                                                             | Description:                             | Type:           |  |  |  |
| ☐ LeafSpring School_Signed_Application.pdf                                                        | Application                              | Backup Material |  |  |  |
| □ 18100_Statesville_Rd_Zoning.pdf                                                                 | Zoning Map                               | Backup Material |  |  |  |
| □ 18100_Statesville_Rd_LU.pdf                                                                     | Land Use Map                             | Backup Material |  |  |  |
| □ 18100_Statesville_Rd_Vicinity.pdf                                                               | Aerial Vicinity Map                      | Backup Material |  |  |  |
| □ 18100_Statesville_Rd_Property.pdf                                                               | Aerial Property Map                      | Backup Material |  |  |  |
| ☐ REZ_05-19(TB) Leafspring School_Staff_Report.pdf                                                | Staff Report                             | Backup Material |  |  |  |
| □ 00681 Leafspring Cornelius - Rezoning Resubmittal Part1.pdf                                     | Site Plan                                | Backup Material |  |  |  |
| □ 00681 - Leafspring Cornelius - Site Cross Section.pdf                                           | Leafspring School Cross Section          | Backup Material |  |  |  |
| □ Revised_Color_Elevations_3.pdf                                                                  | Preschool Color Elevation                | Backup Material |  |  |  |
| ☐ Revised_Color_Elevations_1.pdf                                                                  | After school (Village) Color Elevation   | Backup Material |  |  |  |
| ☐ Revised_Color_Elevations_2.pdf                                                                  | After school (Village) Color Elevation 2 | Backup Material |  |  |  |
| Ordinance_on_Rezoning_Property_REZ_05-<br>19_(Springleaf_School).pdf                              | Ordinance                                | Cover Memo      |  |  |  |
| RESOLUTION OF THE TOWN OF CORNELIUS BOARD REZ 05-19 (Leafspring School) Consistency Statement.pdf | Resolution                               | Cover Memo      |  |  |  |

The petitioner is seeking to develop a high-quality daycare facility on the property which consists of a pre-school building of approximately 15,000 sf and an adjacent building of 10,000 sf for use as a Pre-K and afterschool programming. The school is suited to accommodate approximately 160 children for preschool and an additional 200 children for after school care for an approximate maximum capacity of 350 to 400 students and faculty. This is comprised of a mix of all-day childcare, part time care, and afterschool-only care. As indicated on the plans, the rear of the property will contain an ample playground area that will be programmed for all age groups and separated appropriately by ages internally. The playground area will be contained utilizing an aesthetic opaque fence comprising likely of aluminum framing with composite deck slats at a height of approximately 6'. Fire lane access will be provided as required to access the rear of the building. Buffers have been shown according to the code requirements.

# **STAFF COMMENTS:**

- 1. <u>Project Overview</u> Jeff Bazow of Bazow Holdings Cornelius, LLC is seeking to develop a daycare facility on the property located at 18100 Statesville Road. The preschool building will be approximately 15,000 sf. and an adjacent building of 10,000 sf for use as an afterschool. The school is suited to accommodate approximately 160 children for preschool and an additional 200 for after school care. These facilities are a mix of all day childcare, part-time care, and afterschool- only care.
- 2. <u>History</u> This site has one single family home that was built in 1955.
- 3. <u>Land Use Plan Consistency</u> The Land Use Plan adopted by the Town Board on January 6<sup>th</sup>, 2014 designates this property as "Neighborhood Commercial," which allows multitenant commercial, professional office, and banks to list a few uses.
- 4. <u>Pre-Development Review Committee</u> The sketch plan was presented to the PDRC on July 15, 2019. The plan proposed demolishing the single family structure and constructing two 10,000-14,000 sf buildings. One building would house preschool and the other building would be an after school facility. The PDRC was generally supportive of the proposed development.
- 5. <u>Community Meeting</u> The applicant held the required community meeting on Wednesday, August 14, 2019. One citizen attended the meeting. His concern was about the added traffic on Washam Potts Road.
- 6. <u>Town Board Public Hearing #1</u> The meeting was held the following Monday August 19, 2019. The same citizen was attendance and voiced similar concerns. Neighbors had buffer concerns along residential property.
- 7. <u>Architectural Review</u>- The meeting was held on Friday October 4, 2019. The board mentioned that the building is supposed to have an entrance on both Washam Potts and Highway 21. The board also commented that the building does not appear to meet the 60% glass requirement, they would like to see all elevations in color going forward, and they don't want the 6 foot wall that goes around the entire site to block the view of the buildings from the road. The board also asked that they place more windows to the after school building. ARB would like the applicants to make the appropriate changes and resubmit.
- 8. <u>Planning Board</u>- The meeting was held on Monday October 14, 2019. The board voted unanimously to recommend approval with conditions.