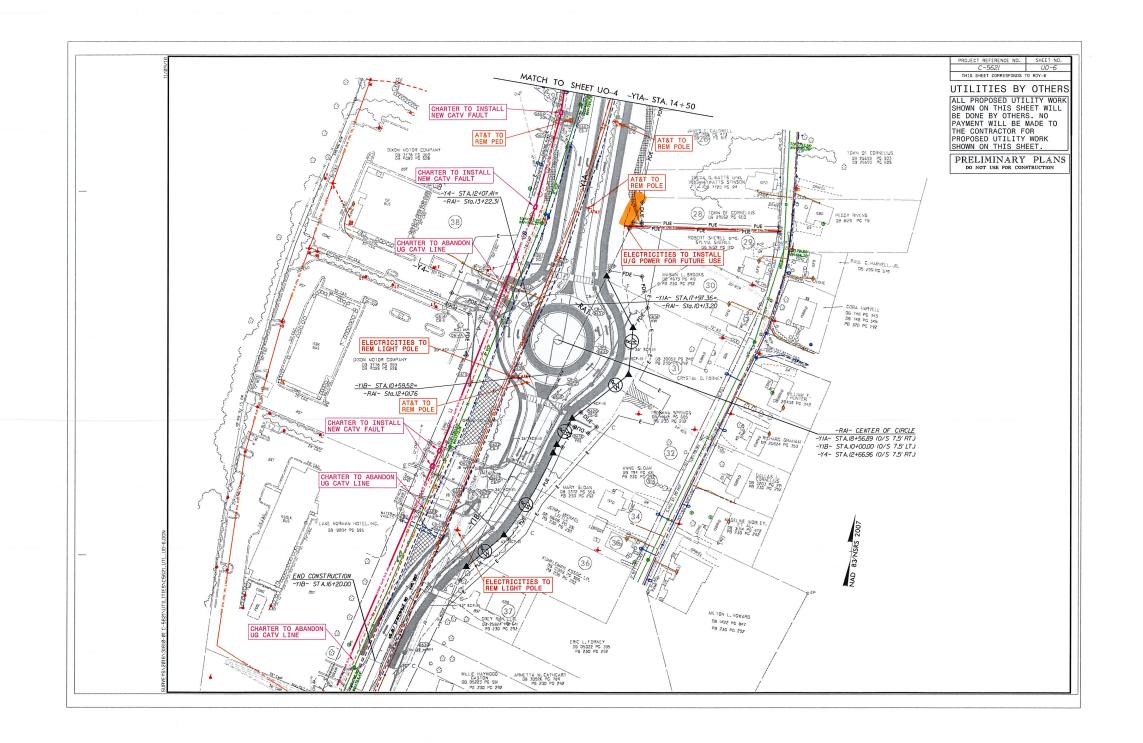

# Action Requested:

There are four properties that NCDOT needs to acquire from the Town for the construction of the US 21/Catawba dual roundabout project. The four properties are described as follows:

- 1. The end of Burton Lane. Right-of-way and a permanent drainage and utility easement along with a temporary construction easement. Please note Attachment #1.
- 2. Community Garden. Right-of-way and a temporary construction easement. Please note Attachment #2.
- 3. The south/east quadrant of the US 21/Catawba intersection. Right-of-way and a permanent utility and drainage easement along with a temporary construction easement. Please note Attachment #3.
- 4. US 21 just north of the new roundabout. Right-of-way and a permanent drainage and utility easement. Please note Attachment #4.

| ATTACHMENTS:                                        |                     |                 |
|-----------------------------------------------------|---------------------|-----------------|
| Name:                                               | Description:        | Type:           |
| <u>PID 003-192-15 -</u><br>_Attachment_1.pdf        | Attachment 1        | Backup Material |
| D PID 005-181-<br>05 Attachment 2.pdf               | Attachment 2        | Backup Material |
| <u>PID_005-182-</u><br>29.33.34.38_Attachment_3.pdf | Attachment 3        | Backup Material |
| <u>PID_005-182-</u><br>22_Attachment_4.pdf          | Attachment 4        | Backup Material |
| <u>C-5621_Rdy_phm_op_2.pdf</u>                      | Dual Roundabout Map | Backup Material |