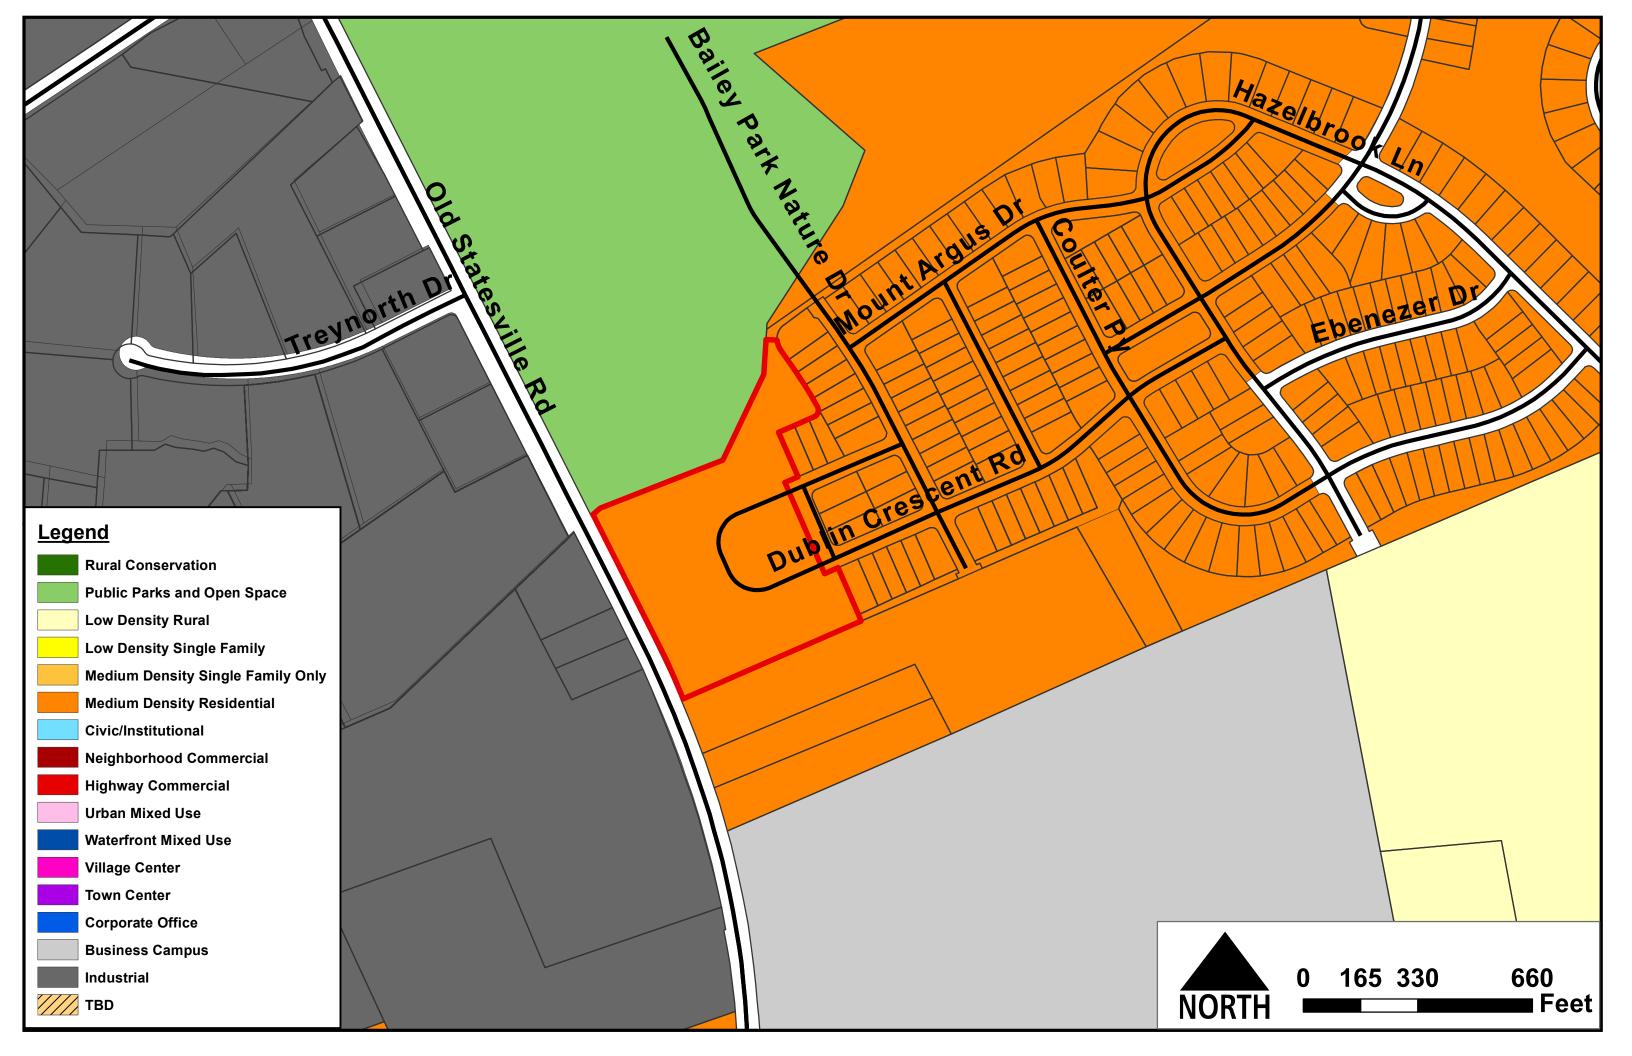

### Action Requested:

Receive public input for a request by South Creek Construction, Inc. to amend a previously approved rezoning plan and develop 8.78 acres of property located at 18206 Old Statesville Road (PID#: 00713117). The property is currently zoned VC-CZ (Village Center Conditional Zoning). The current approval allows for three, four-story multifamily buildings with a total of 132 units. The amendment proposes an additional clubhouse building for the pool and an additional building to function as the pool pump house and for chemical storage.

Staff has completed the review of the site plan and has no comments.

As a previously approved development, a community meeting is not required for the addition of a club house and pump house.

### Manager's Recommendation:

Conduct Public Hearing #1.

| ATTACHMENTS:                                  |                          |                 |  |  |  |
|-----------------------------------------------|--------------------------|-----------------|--|--|--|
| Name:                                         | Description:             | Type:           |  |  |  |
| Bailey s Glen Multi-<br>Familly Zoning.pdf    | Zoning Map               | Backup Material |  |  |  |
| Bailey s Glen Multi-<br>Familly LU.pdf        | Land Use Map             | Backup Material |  |  |  |
| Bailey s Glen Multi-<br>Familly Vicinity.pdf  | Vicinity Map             | Backup Material |  |  |  |
| Bailey s Glen Multi-<br>Familly Property.pdf  | Property Map             | Backup Material |  |  |  |
| Bailey s Glen Multi-Familly-<br>Site Plan.pdf | Site Plan                | Backup Material |  |  |  |
| baileysglensiteview.pdf                       | Rendering_Aerial         | Backup Material |  |  |  |
| poolaerial.pdf                                | Rendering_Pool Amenity 1 | Backup Material |  |  |  |
| D poolview4.pdf                               | Rendering_Pool Amenity 2 | Backup Material |  |  |  |