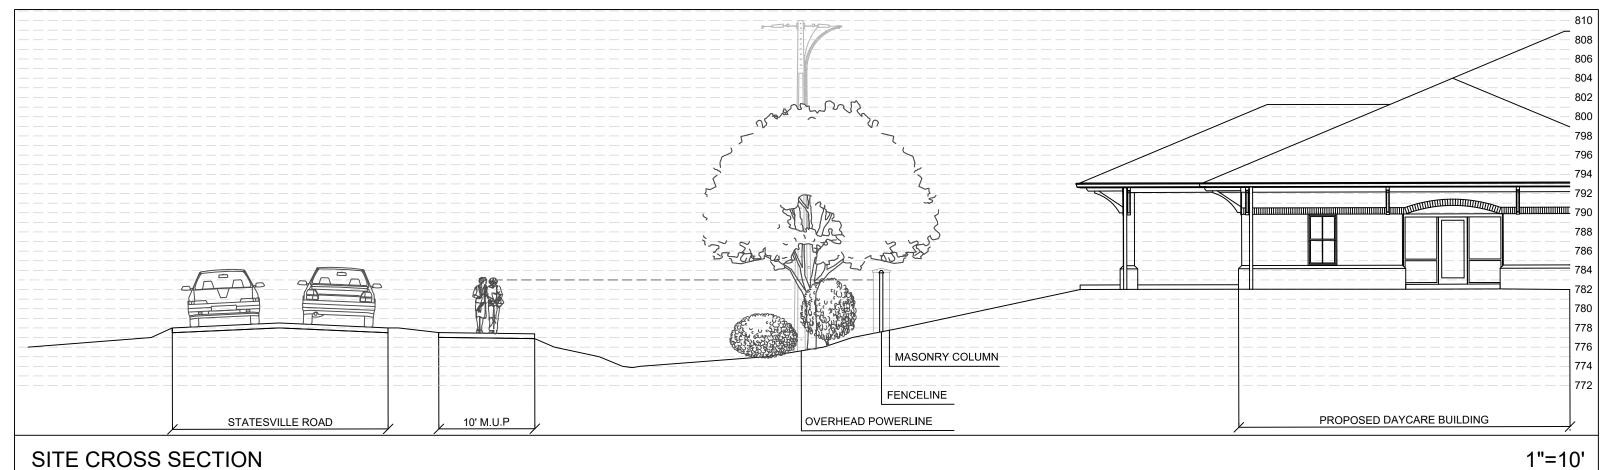

The petitioner is seeking to develop a high-quality daycare facility on the property which consists of a pre-school building of approximately 15,000 sf and an adjacent building of 10,000 sf for use as a Pre-K and afterschool programming. The school is suited to accommodate approximately 160 children for preschool and an additional 200 children for after school care for an approximate maximum capacity of 350 to 400 students and faculty. This is comprised of a mix of all-day childcare, part time care, and afterschool-only care. As indicated on the plans, the rear of the property will contain an ample playground area that will be programmed for all age groups and separated appropriately by ages internally. The playground area will be contained utilizing an aesthetic opaque fence comprising likely of aluminum framing with composite deck slats at a height of approximately 6'. Fire lane access will be provided as required to access the rear of the building. Buffers have been shown according to the code requirements.

The site is specifically oriented to preserve the cluster of large trees (mostly oaks) to enhance the aesthetic and natural shade opportunities, as well as preserve the trees which appear to be in strong health. The site contains the volume of parking that is at or above the adequate levels needed per the other similar locations in Matthews/Stallings and Ballantyne. Per the comments by Wayne, the applicant is indicating the cross-connecting driveway to the parcel to the south for future coordination of installation.