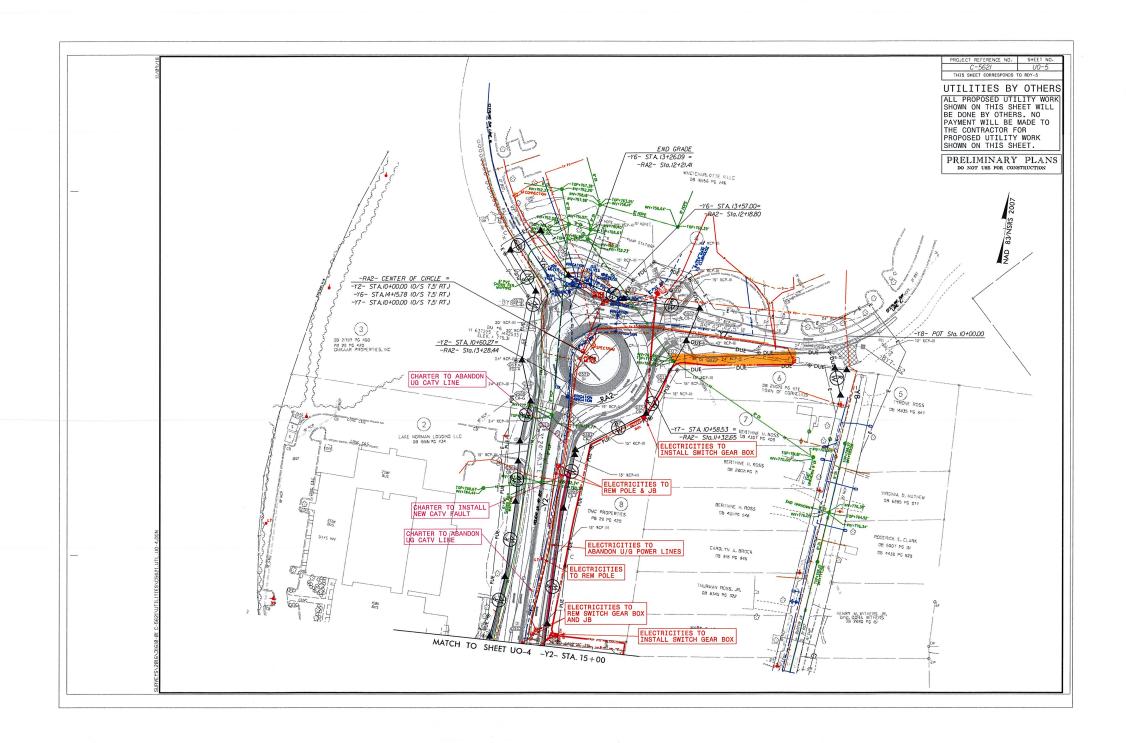

# Action Requested:

There are four properties that NCDOT needs to acquire from the Town for the construction of the US 21/Catawba dual roundabout project. The four properties are described as follows:

- 1. The end of Burton Lane. Right-of-way and a permanent drainage and utility easement along with a temporary construction easement. Please note Attachment #1.
- 2. Community Garden. Right-of-way and a temporary construction easement. Please note Attachment #2.
- 3. The south/east quadrant of the US 21/Catawba intersection. Right-of-way and a permanent utility and drainage easement along with a temporary construction easement. Please note Attachment #3.
- 4. US 21 just north of the new roundabout. Right-of-way and a permanent drainage and utility easement. Please note Attachment #4.

| ATTACHMENTS:                                        |                     |                 |
|-----------------------------------------------------|---------------------|-----------------|
| Name:                                               | Description:        | Type:           |
| <u>PID 003-192-15 -</u><br>_Attachment_1.pdf        | Attachment 1        | Backup Material |
| D PID 005-181-<br>05 Attachment 2.pdf               | Attachment 2        | Backup Material |
| <u>PID_005-182-</u><br>29.33.34.38_Attachment_3.pdf | Attachment 3        | Backup Material |
| <u>PID_005-182-</u><br>22_Attachment_4.pdf          | Attachment 4        | Backup Material |
| <u>C-5621_Rdy_phm_op_2.pdf</u>                      | Dual Roundabout Map | Backup Material |