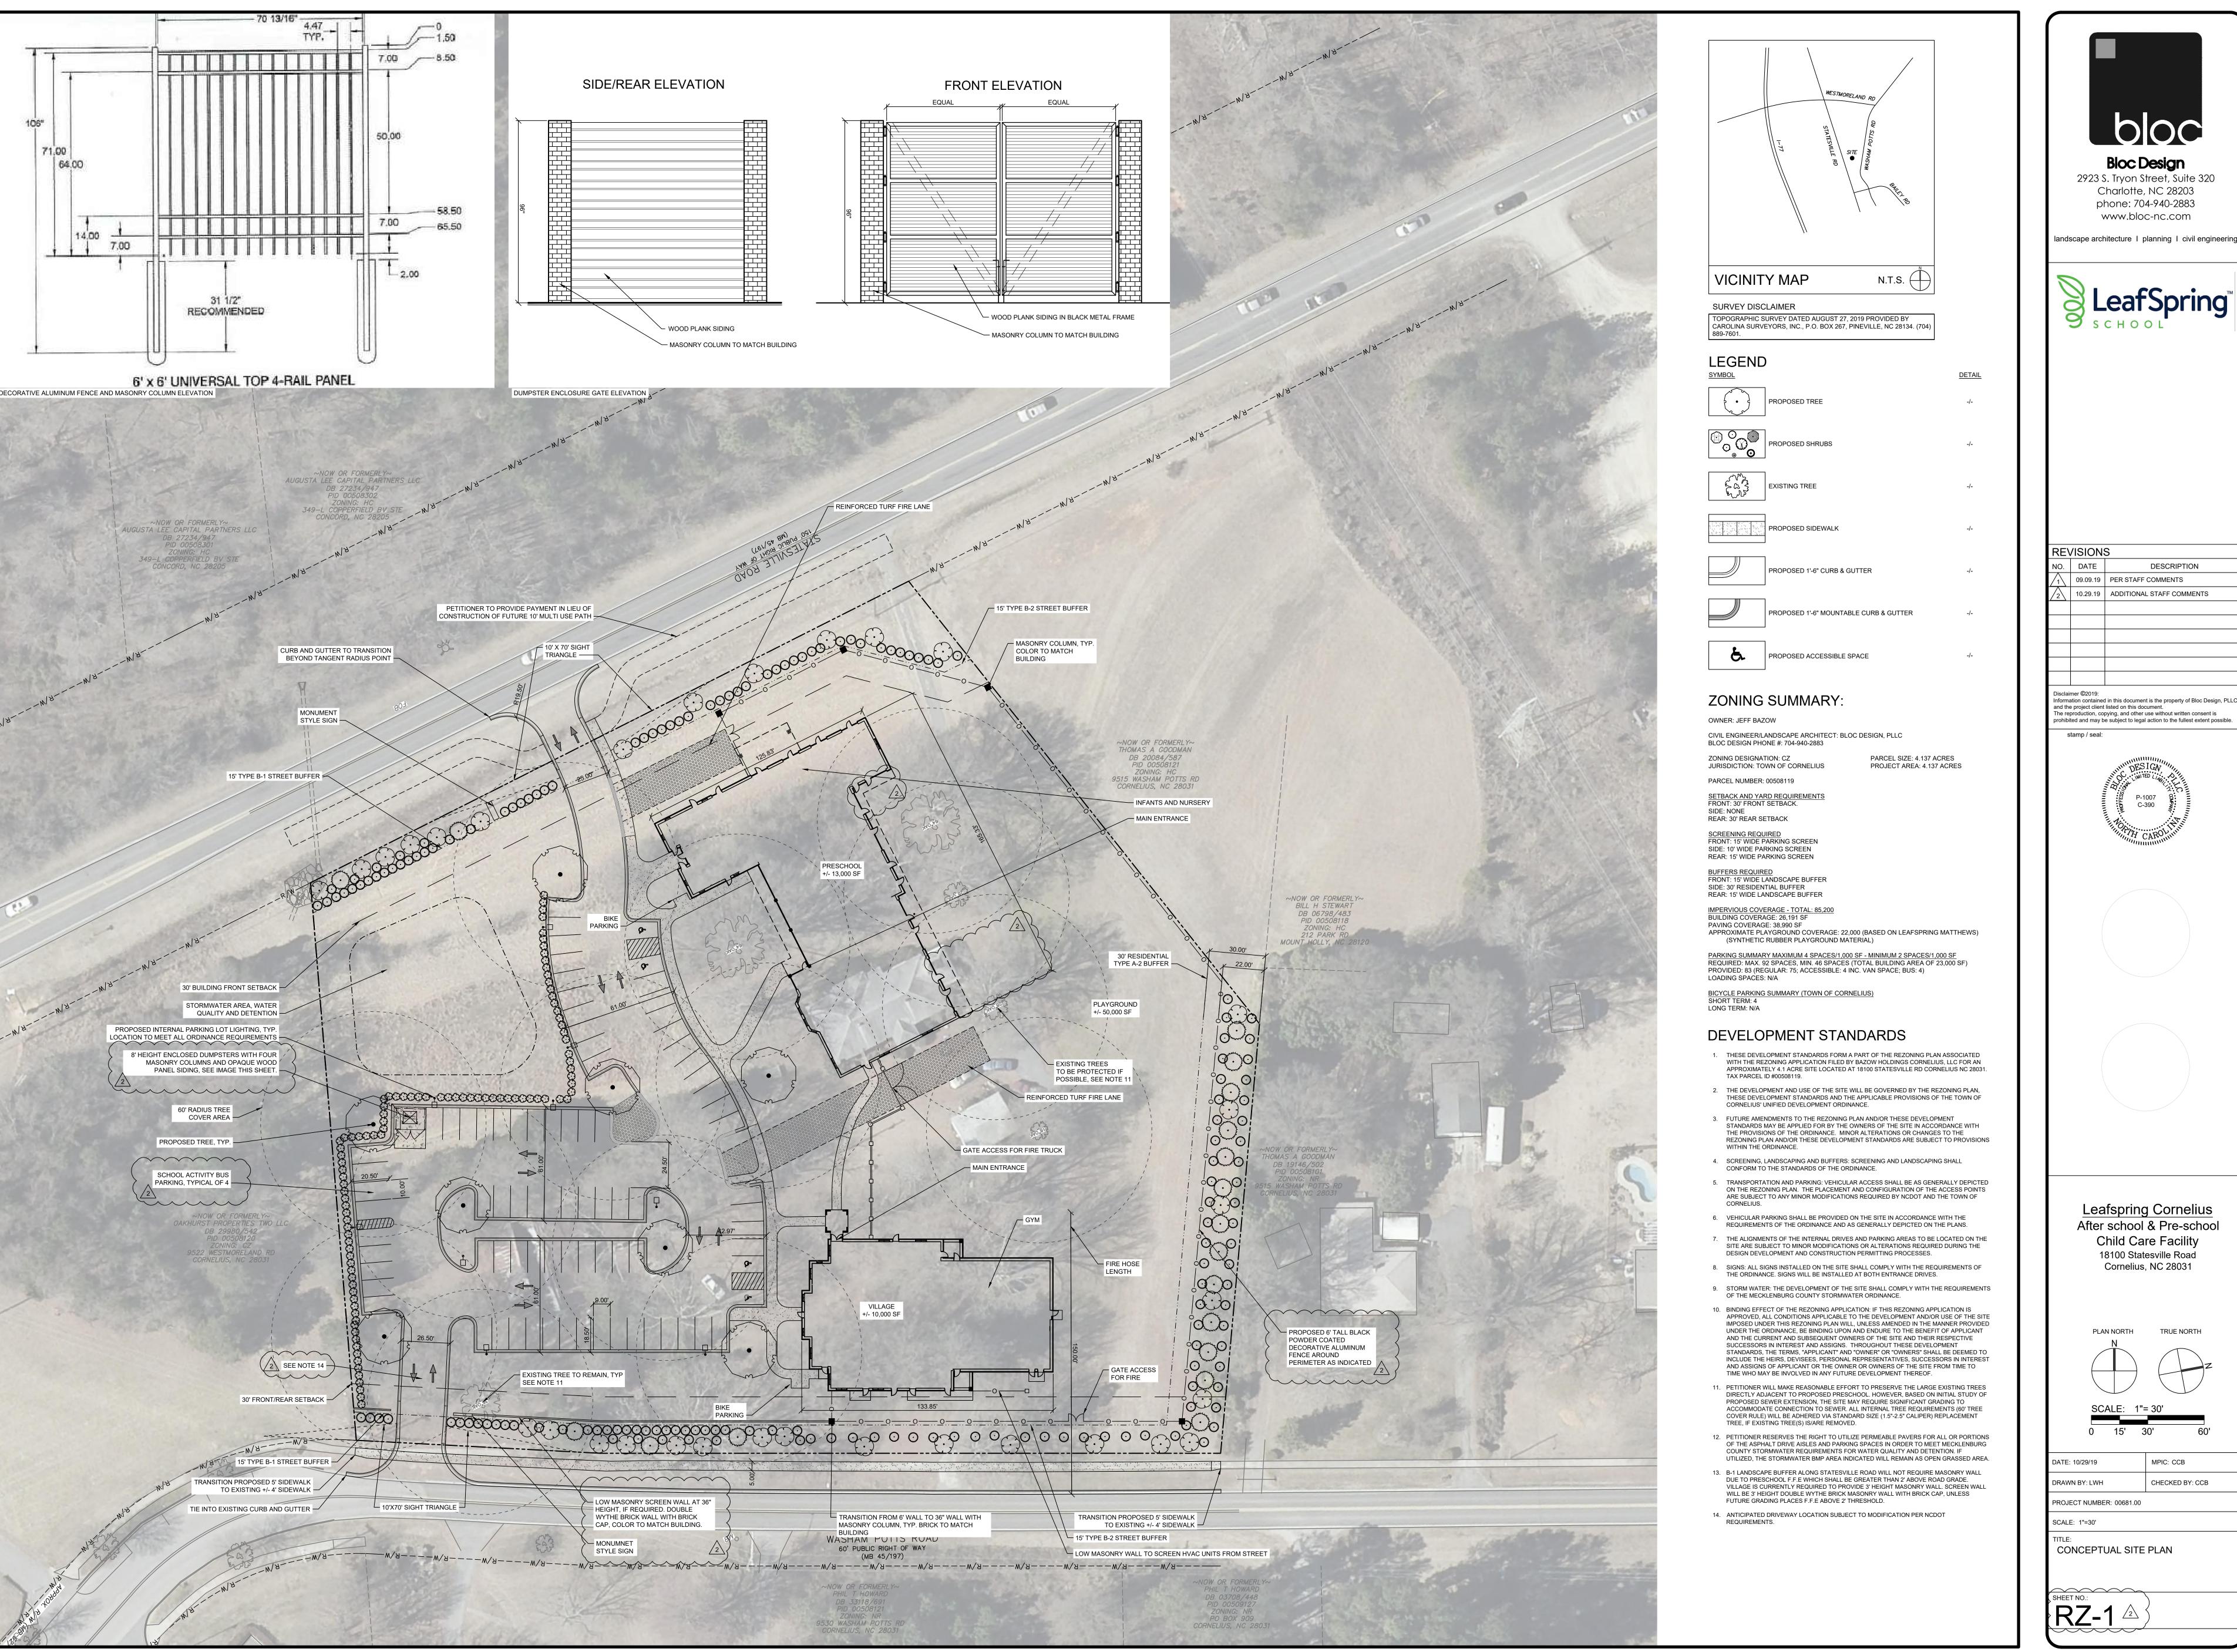

The petitioner is seeking to develop a high-quality daycare facility on the property which consists of a pre-school building of approximately 15,000 sf and an adjacent building of 10,000 sf for use as a Pre-K and afterschool programming. The school is suited to accommodate approximately 160 children for preschool and an additional 200 children for after school care for an approximate maximum capacity of 350 to 400 students and faculty. This is comprised of a mix of all-day childcare, part time care, and afterschool-only care. As indicated on the plans, the rear of the property will contain an ample playground area that will be programmed for all age groups and separated appropriately by ages internally. The playground area will be contained utilizing an aesthetic opaque fence comprising likely of aluminum framing with composite deck slats at a height of approximately 6'. Fire lane access will be provided as required to access the rear of the building. Buffers have been shown according to the code requirements.

The site is specifically oriented to preserve the cluster of large trees (mostly oaks) to enhance the aesthetic and natural shade opportunities, as well as preserve the trees which appear to be in strong health. The site contains the volume of parking that is at or above the adequate levels needed per the other similar locations in Matthews/Stallings and Ballantyne. Per the comments by Wayne, the applicant is indicating the cross-connecting driveway to the parcel to the south for future coordination of installation.

The Site Plan, Plan Rendering, and Architectural Elevations have been submitted via email on Monday July 22, 2019. Please let us know if you have any questions or require any additional information to initiate the process. We all look forward to working with you and your staff, as well as all involved parties of the process.