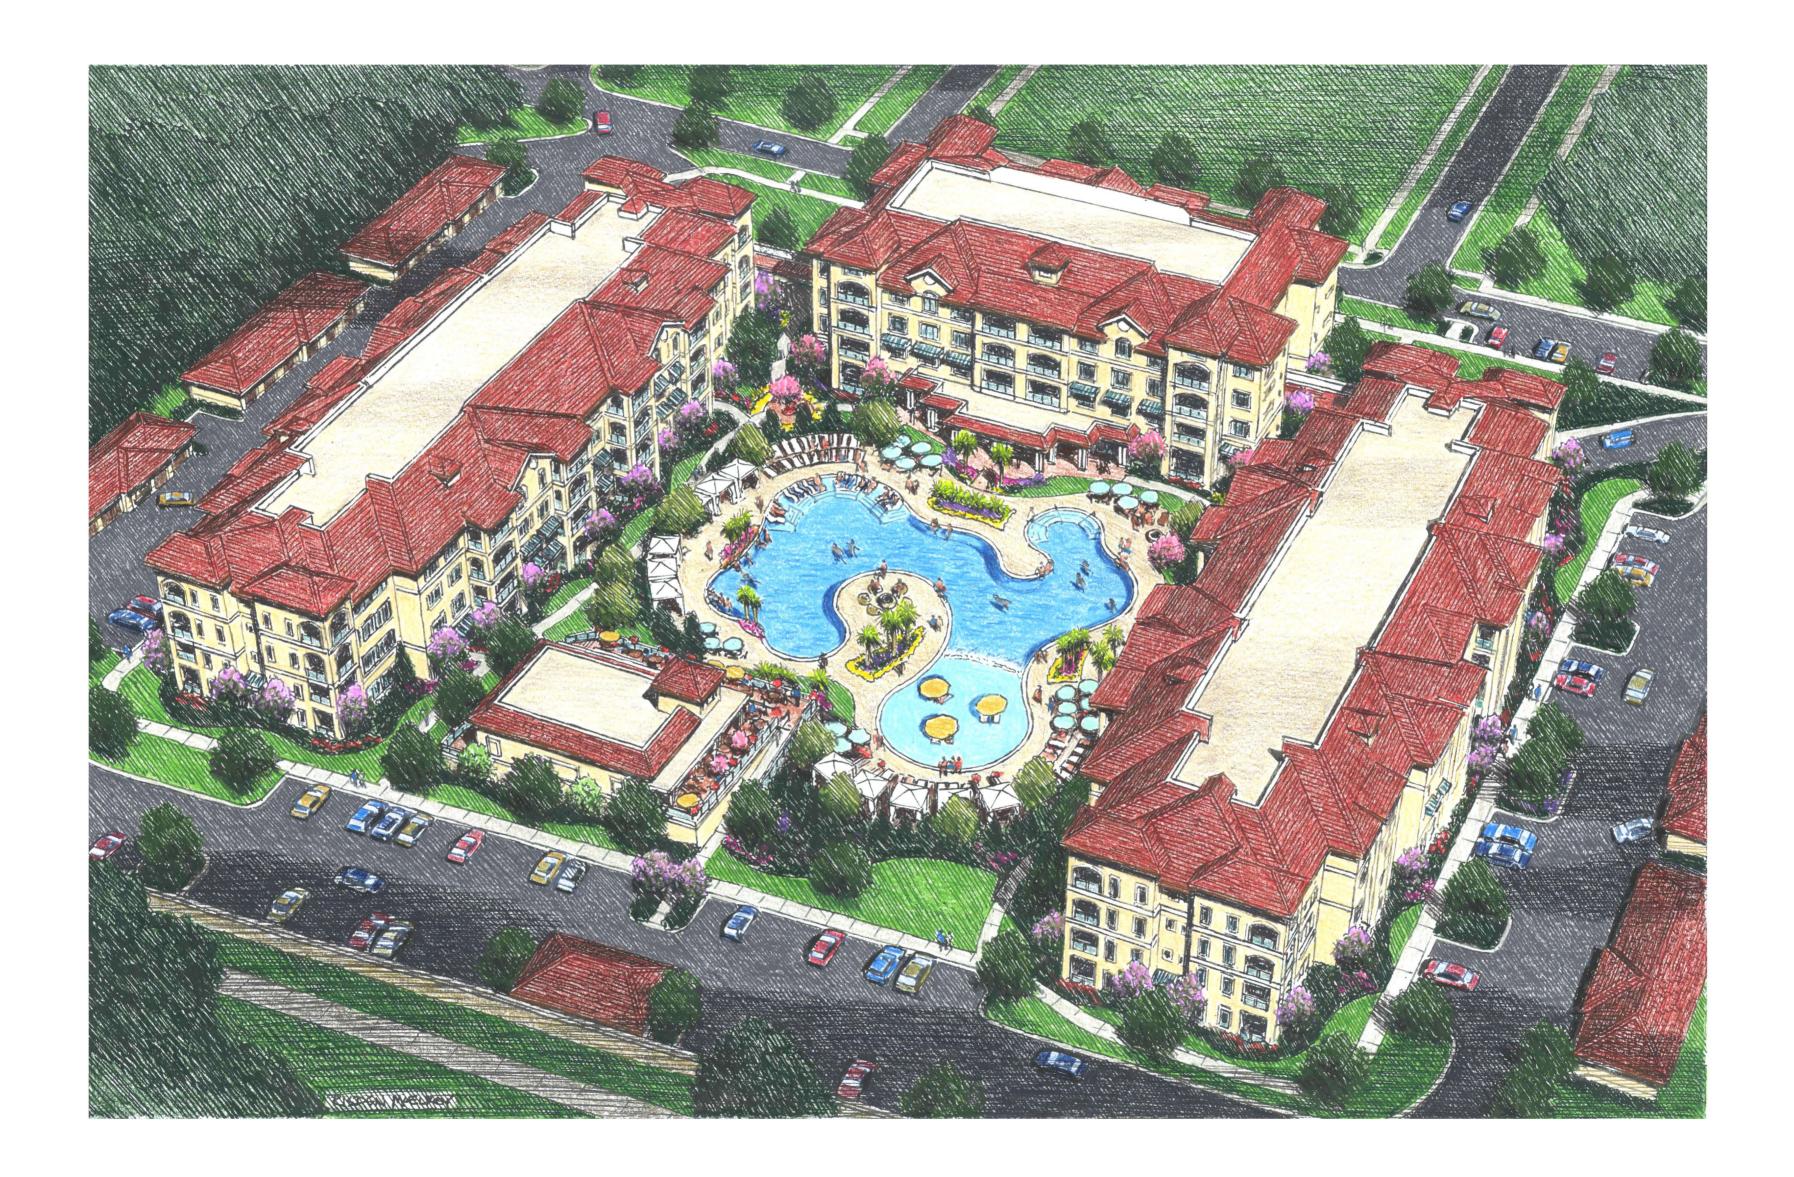

### Action Requested:

Receive public input for a request by South Creek Construction, Inc. to amend a previously approved rezoning plan and develop 8.78 acres of property located at 18206 Old Statesville Road (PID#: 00713117). The property is currently zoned VC-CZ (Village Center Conditional Zoning). The current approval allows for three, four-story multifamily buildings with a total of 132 units. The amendment proposes an additional clubhouse building for the pool and an additional building to function as the pool pump house and for chemical storage.

Staff has completed the review of the site plan and has no comments.

As a previously approved development, a community meeting is not required for the addition of a club house and pump house.

### Manager's Recommendation:

Conduct Public Hearing #1.

| ATTACHMENTS:                                  |                          |                 |  |  |  |
|-----------------------------------------------|--------------------------|-----------------|--|--|--|
| Name:                                         | Description:             | Type:           |  |  |  |
| Bailey s Glen Multi-<br>Familly Zoning.pdf    | Zoning Map               | Backup Material |  |  |  |
| Bailey s Glen Multi-<br>Familly LU.pdf        | Land Use Map             | Backup Material |  |  |  |
| Bailey s Glen Multi-<br>Familly Vicinity.pdf  | Vicinity Map             | Backup Material |  |  |  |
| Bailey s Glen Multi-<br>Familly Property.pdf  | Property Map             | Backup Material |  |  |  |
| Bailey s Glen Multi-Familly-<br>Site Plan.pdf | Site Plan                | Backup Material |  |  |  |
| baileysglensiteview.pdf                       | Rendering_Aerial         | Backup Material |  |  |  |
| poolaerial.pdf                                | Rendering_Pool Amenity 1 | Backup Material |  |  |  |
| D poolview4.pdf                               | Rendering_Pool Amenity 2 | Backup Material |  |  |  |