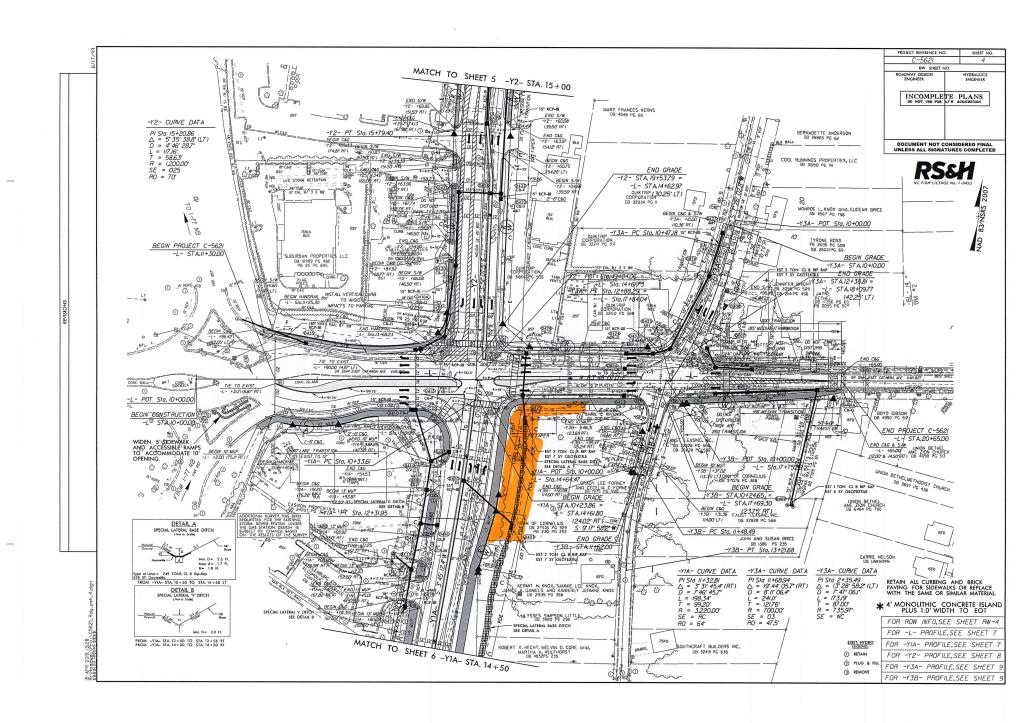

# Action Requested:

There are four properties that NCDOT needs to acquire from the Town for the construction of the US 21/Catawba dual roundabout project. The four properties are described as follows:

- 1. The end of Burton Lane. Right-of-way and a permanent drainage and utility easement along with a temporary construction easement. Please note Attachment #1.
- 2. Community Garden. Right-of-way and a temporary construction easement. Please note Attachment #2.
- 3. The south/east quadrant of the US 21/Catawba intersection. Right-of-way and a permanent utility and drainage easement along with a temporary construction easement. Please note Attachment #3.
- 4. US 21 just north of the new roundabout. Right-of-way and a permanent drainage and utility easement. Please note Attachment #4.

| ATTACHMENTS:                                        |                     |                 |
|-----------------------------------------------------|---------------------|-----------------|
| Name:                                               | Description:        | Type:           |
| <u>PID 003-192-15 -</u><br>_Attachment_1.pdf        | Attachment 1        | Backup Material |
| D PID 005-181-<br>05 Attachment 2.pdf               | Attachment 2        | Backup Material |
| <u>PID_005-182-</u><br>29.33.34.38_Attachment_3.pdf | Attachment 3        | Backup Material |
| <u>PID_005-182-</u><br>22_Attachment_4.pdf          | Attachment 4        | Backup Material |
| <u>C-5621_Rdy_phm_op_2.pdf</u>                      | Dual Roundabout Map | Backup Material |