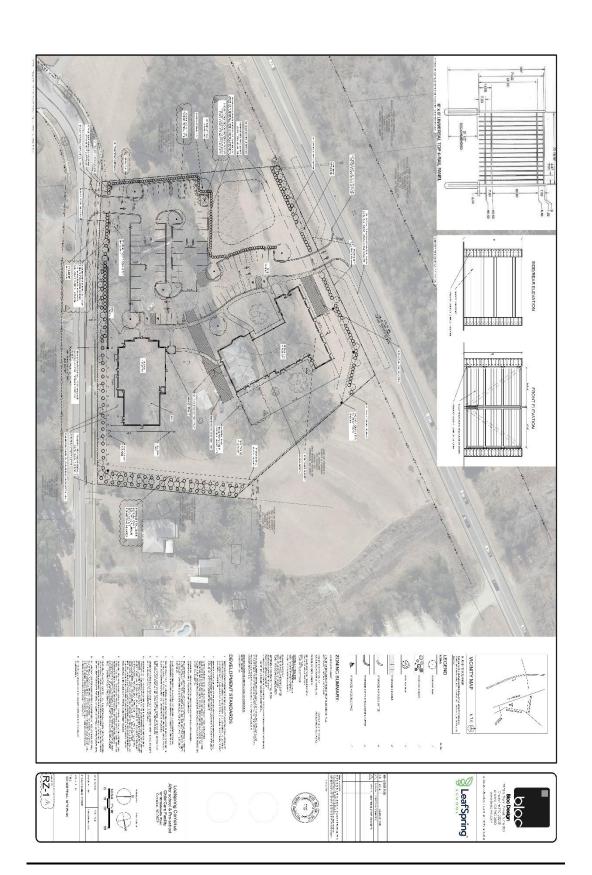

The petitioner is seeking to develop a high-quality daycare facility on the property which consists of a pre-school building of approximately 15,000 sf and an adjacent building of 10,000 sf for use as a Pre-K and afterschool programming. The school is suited to accommodate approximately 160 children for preschool and an additional 200 children for after school care for an approximate maximum capacity of 350 to 400 students and faculty. This is comprised of a mix of all-day childcare, part time care, and afterschool-only care. As indicated on the plans, the rear of the property will contain an ample playground area that will be programmed for all age groups and separated appropriately by ages internally. The playground area will be contained utilizing an aesthetic opaque fence comprising likely of aluminum framing with composite deck slats at a height of approximately 6'. Fire lane access will be provided as required to access the rear of the building. Buffers have been shown according to the code requirements.

The site is specifically oriented to preserve the cluster of large trees (mostly oaks) to enhance the aesthetic and natural shade opportunities, as well as preserve the trees which appear to be in strong health. The site contains the volume of parking that is at or above the adequate levels needed per the other similar locations in Matthews/Stallings and Ballantyne. Per the comments by Wayne, the applicant is indicating the cross-connecting driveway to the parcel to the south for future coordination of installation.

The Site Plan, Plan Rendering, and Architectural Elevations have been submitted via email on Monday July 22, 2019. Please let us know if you have any questions or require any additional information to initiate the process. We all look forward to working with you and your staff, as well as all involved parties of the process.