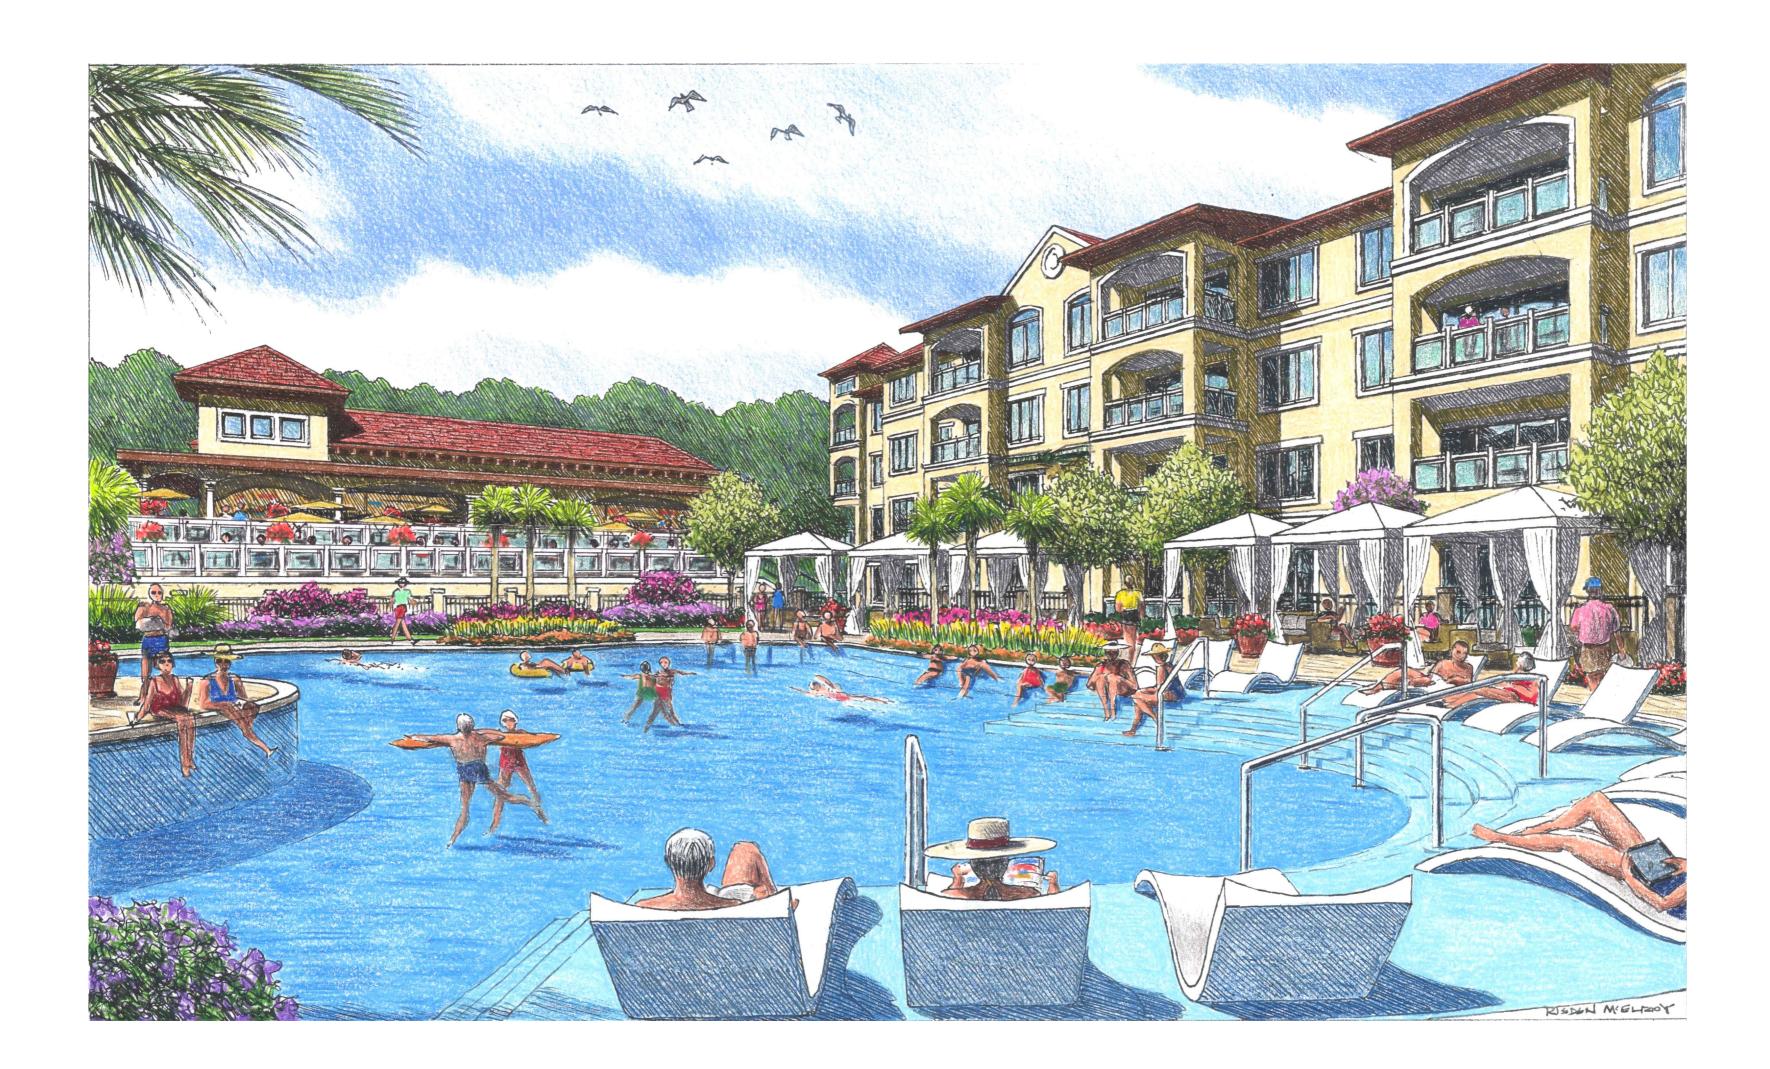

### Action Requested:

Receive public input for a request by South Creek Construction, Inc. to amend a previously approved rezoning plan and develop 8.78 acres of property located at 18206 Old Statesville Road (PID#: 00713117). The property is currently zoned VC-CZ (Village Center Conditional Zoning). The current approval allows for three, four-story multifamily buildings with a total of 132 units. The amendment proposes an additional clubhouse building for the pool and an additional building to function as the pool pump house and for chemical storage.

Staff has completed the review of the site plan and has no comments.

As a previously approved development, a community meeting is not required for the addition of a club house and pump house.

### Manager's Recommendation:

Conduct Public Hearing #1.

| ATTACHMENTS:                                  |                          |                 |  |  |  |
|-----------------------------------------------|--------------------------|-----------------|--|--|--|
| Name:                                         | Description:             | Type:           |  |  |  |
| Bailey s Glen Multi-<br>Familly Zoning.pdf    | Zoning Map               | Backup Material |  |  |  |
| Bailey s Glen Multi-<br>Familly LU.pdf        | Land Use Map             | Backup Material |  |  |  |
| Bailey s Glen Multi-<br>Familly Vicinity.pdf  | Vicinity Map             | Backup Material |  |  |  |
| Bailey s Glen Multi-<br>Familly Property.pdf  | Property Map             | Backup Material |  |  |  |
| Bailey s Glen Multi-Familly-<br>Site Plan.pdf | Site Plan                | Backup Material |  |  |  |
| baileysglensiteview.pdf                       | Rendering_Aerial         | Backup Material |  |  |  |
| poolaerial.pdf                                | Rendering_Pool Amenity 1 | Backup Material |  |  |  |
| D poolview4.pdf                               | Rendering_Pool Amenity 2 | Backup Material |  |  |  |