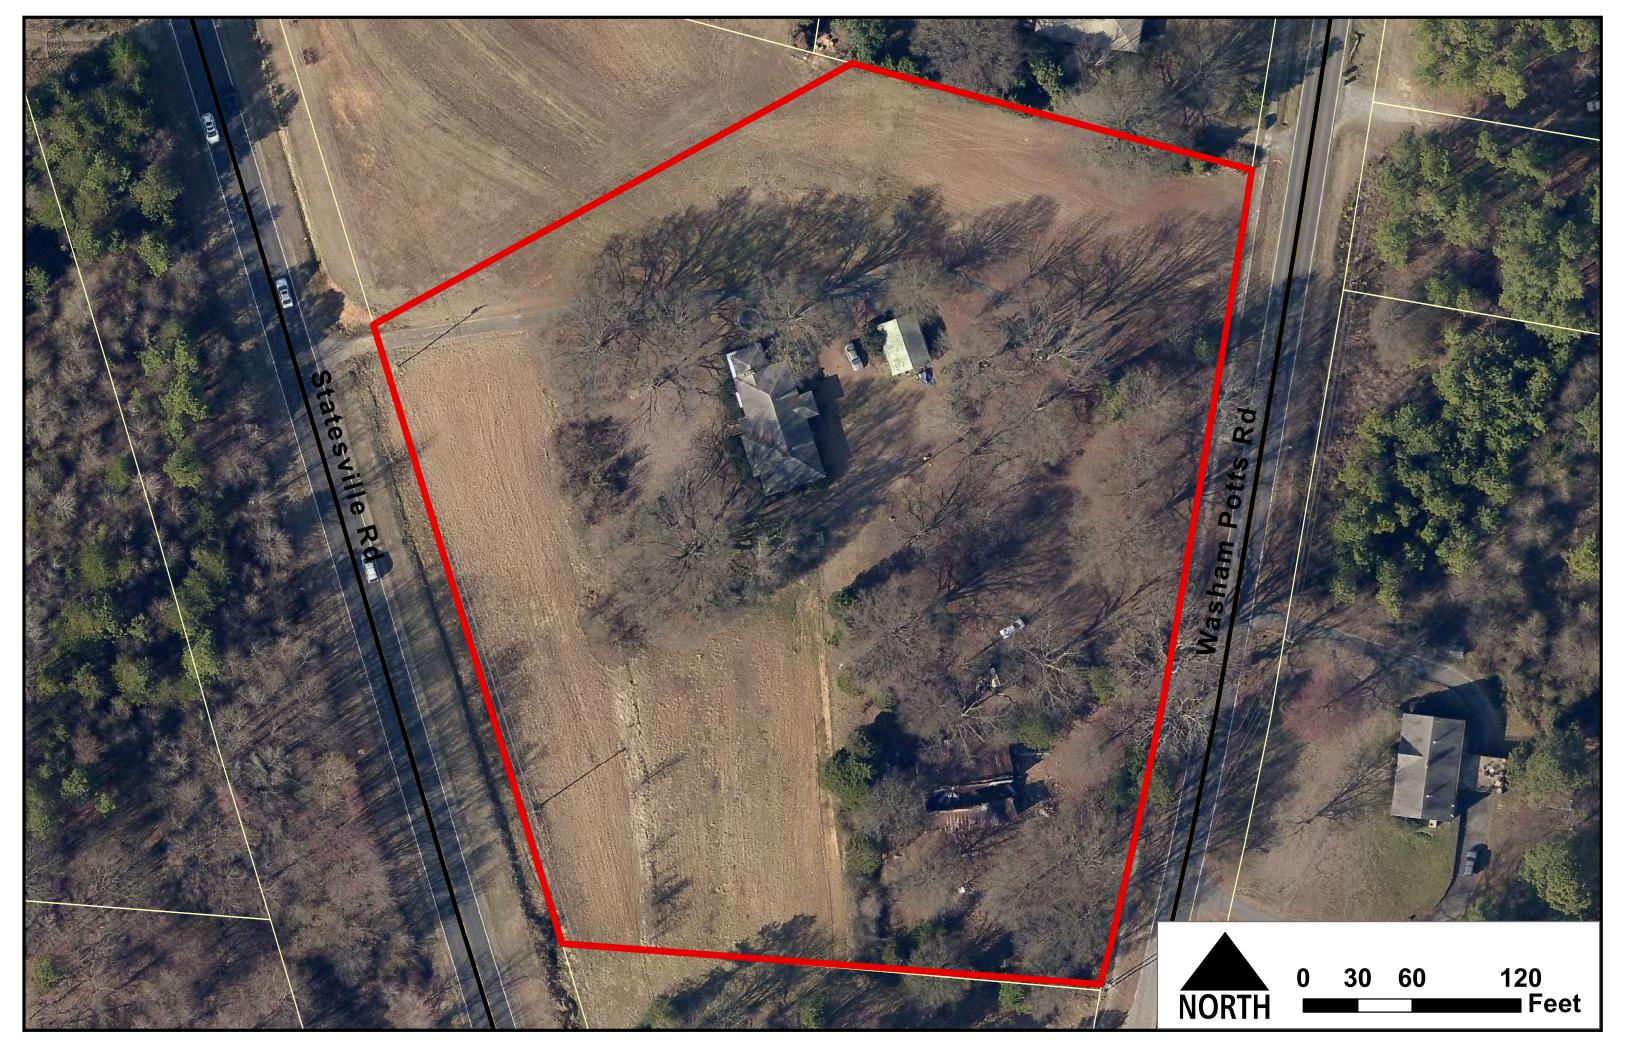

The property is located at 18100 Statesville Road in Cornelius. The current site contains a single family home which is no longer occupied. The parcel is a single parcel (PIN# 00508119) of 4.1 acres. It is bound on both sides by Statesville Road and Washam Potts Road.

The site is specifically oriented to preserve the cluster of large trees (mostly oaks) to enhance the aesthetic and natural shade opportunities, as well as preserve the trees which appear to be in strong health. The site contains the volume of parking that is at or above the adequate levels needed per the other similar locations in Matthews/Stallings and Ballantyne. Per the comments by Wayne, the applicant is indicating the cross-connecting driveway to the parcel to the south for future coordination of installation.

# **EXISTING CONDITIONS:**

- 1. <u>Description of Adjoining Zoning and Land Uses</u> This property has road frontage along Statesville Road and Washam Potts Road. To the north are residences and vacant land zoned HC (Highway Commercial). To the south this parcel directly touches the restaurant Cowboy that is zoned CZ (Conditional Zoning). Directly east those properties are zoned NR (Neighborhood Residential) and are single family homes. Meanwhile, to the west are vacant parcels zoned HC-CD (Highway Commercial Conditional District) or VC-CD (Village Center Conditional District). These have an approved site plan known as the Villages at Lake Norman.
- 2. <u>Topography</u> The property has a slight slope towards the Washam Potts Road side of the property.
- 3. <u>Vegetation</u> The majority of this property is covered with tree canopy. There are a few significantly large trees located near the current house. The applicant has surveyed all significant trees and has made plans to save them.