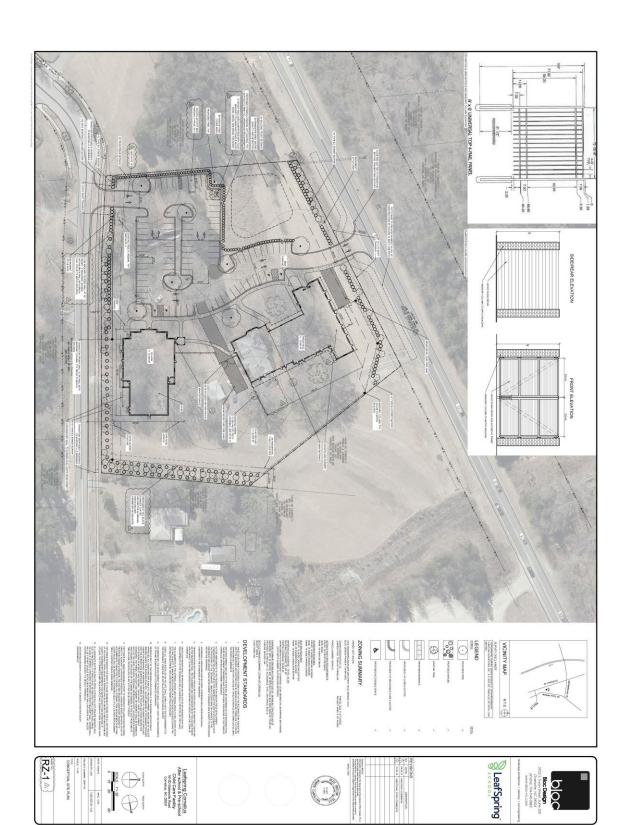

The petitioner is seeking to develop a high-quality daycare facility on the property which consists of a pre-school building of approximately 15,000 sf and an adjacent building of 10,000 sf for use as a Pre-K and afterschool programming. The school is suited to accommodate approximately 160 children for preschool and an additional 200 children for after school care for an approximate maximum capacity of 350 to 400 students and faculty. This is comprised of a mix of all-day childcare, part time care, and afterschool-only care. As indicated on the plans, the rear of the property will contain an ample playground area that will be programmed for all age groups and separated appropriately by ages internally. The playground area will be contained utilizing an aesthetic opaque fence comprising likely of aluminum framing with composite deck slats at a height of approximately 6'. Fire lane access will be provided as required to access the rear of the building. Buffers have been shown according to the code requirements.

The site is specifically oriented to preserve the cluster of large trees (mostly oaks) to enhance the aesthetic and natural shade opportunities, as well as preserve the trees which appear to be in strong health. The site contains the volume of parking that is at or above the adequate levels needed per the other similar locations in Matthews/Stallings and Ballantyne. Per the comments by Wayne, the applicant is indicating the cross-connecting driveway to the parcel to the south for future coordination of installation.

The Site Plan, Plan Rendering, and Architectural Elevations have been submitted via email on Monday July 22, 2019. Please let us know if you have any questions or require any additional information to initiate the process. We all look forward to working with you and your staff, as well as all involved parties of the process.