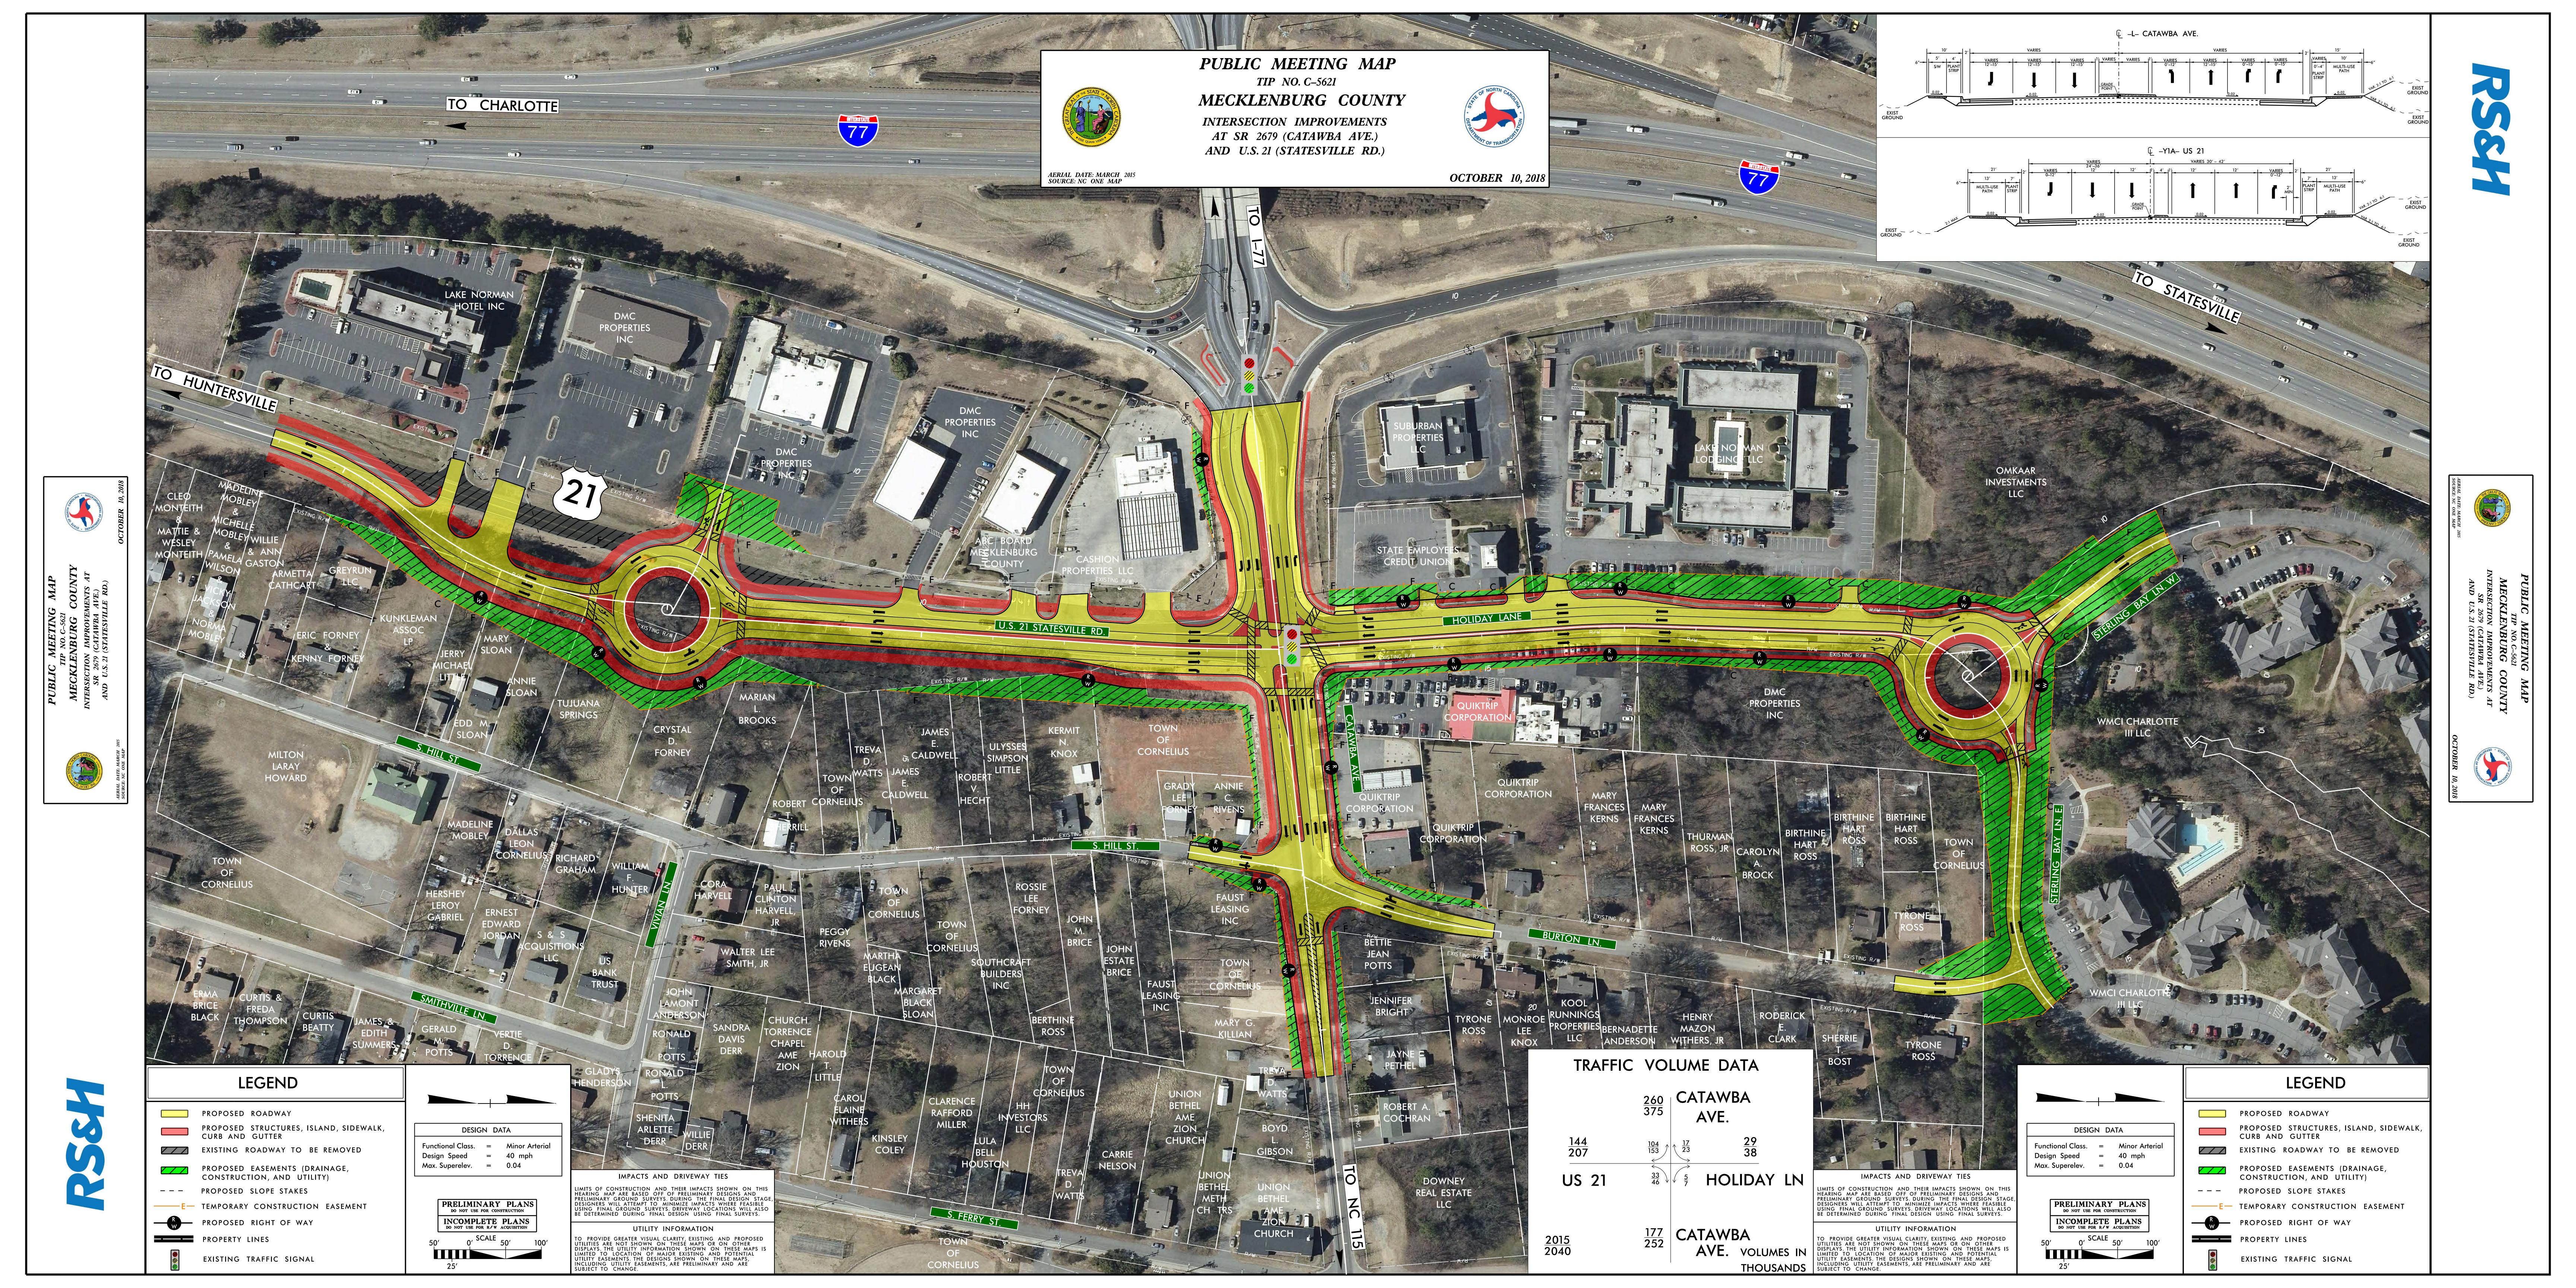

# Action Requested:

There are four properties that NCDOT needs to acquire from the Town for the construction of the US 21/Catawba dual roundabout project. The four properties are described as follows:

- 1. The end of Burton Lane. Right-of-way and a permanent drainage and utility easement along with a temporary construction easement. Please note Attachment #1.
- 2. Community Garden. Right-of-way and a temporary construction easement. Please note Attachment #2.
- 3. The south/east quadrant of the US 21/Catawba intersection. Right-of-way and a permanent utility and drainage easement along with a temporary construction easement. Please note Attachment #3.
- 4. US 21 just north of the new roundabout. Right-of-way and a permanent drainage and utility easement. Please note Attachment #4.

| ATTACHMENTS:                                        |                     |                 |
|-----------------------------------------------------|---------------------|-----------------|
| Name:                                               | Description:        | Type:           |
| <u>PID 003-192-15 -</u><br>_Attachment_1.pdf        | Attachment 1        | Backup Material |
| D PID 005-181-<br>05 Attachment 2.pdf               | Attachment 2        | Backup Material |
| <u>PID_005-182-</u><br>29.33.34.38_Attachment_3.pdf | Attachment 3        | Backup Material |
| <u>PID_005-182-</u><br>22_Attachment_4.pdf          | Attachment 4        | Backup Material |
| <u>C-5621_Rdy_phm_op_2.pdf</u>                      | Dual Roundabout Map | Backup Material |