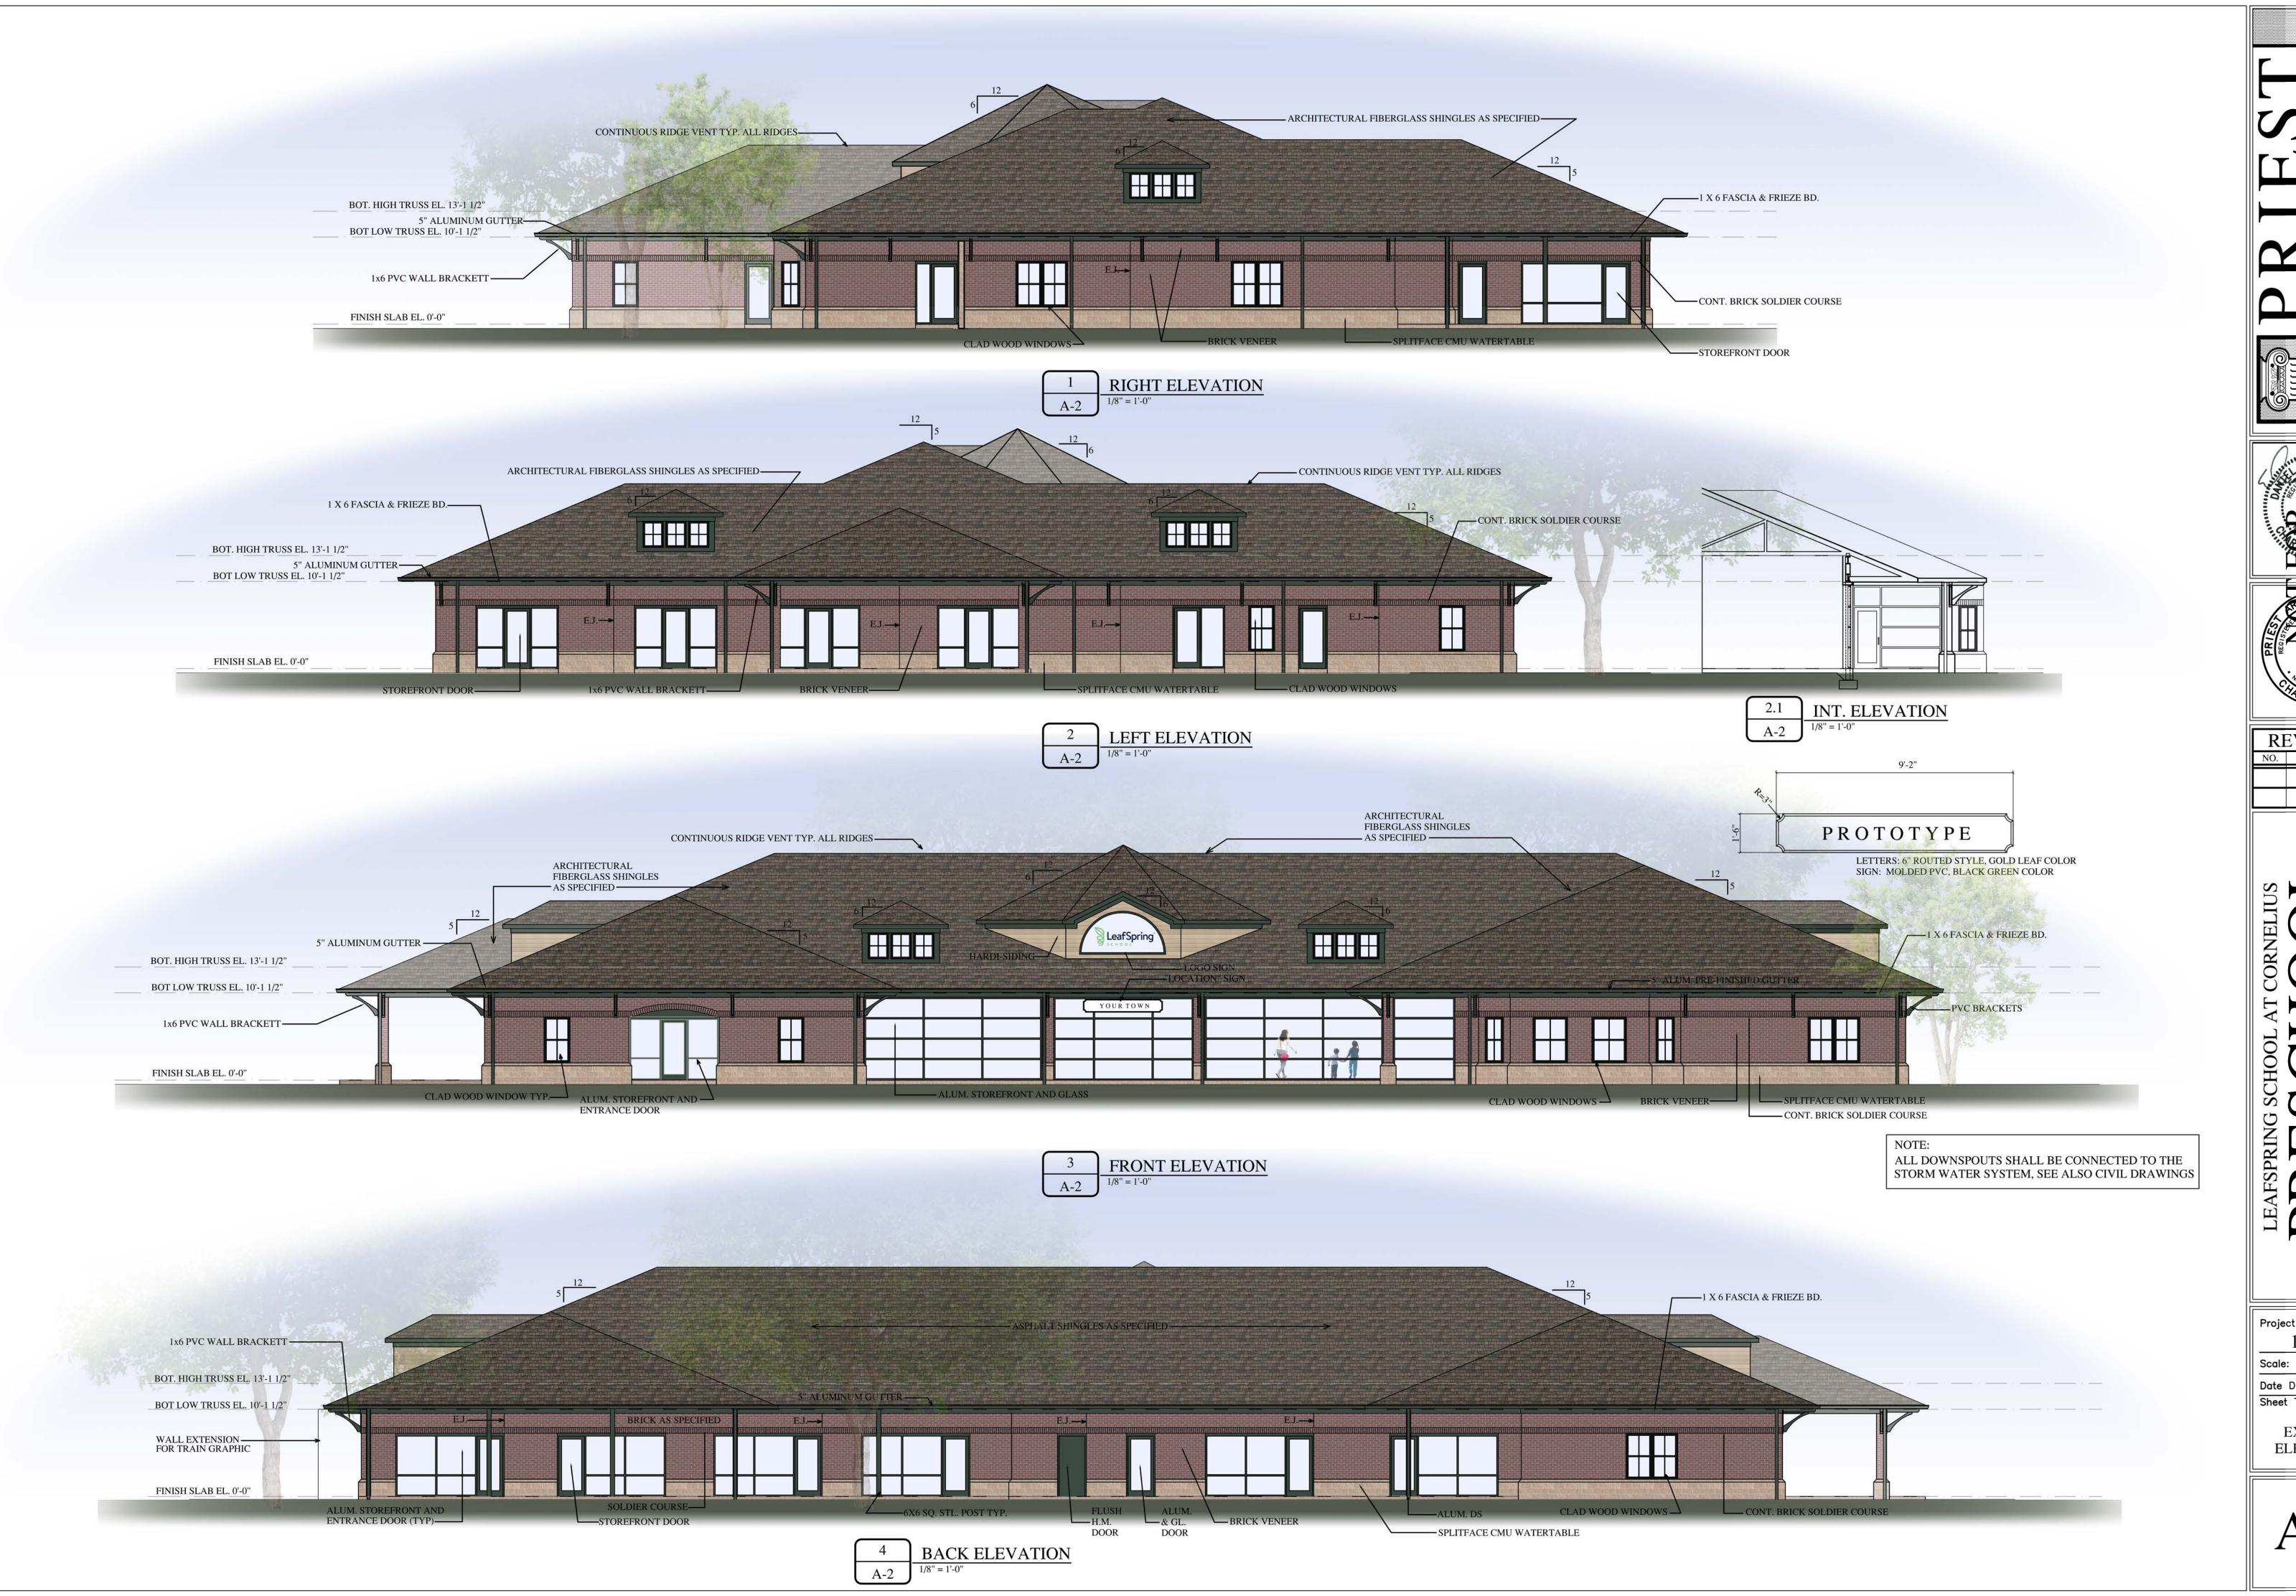

| ATTACHMENTS:                                                                                      |                                          |                 |  |  |  |
|---------------------------------------------------------------------------------------------------|------------------------------------------|-----------------|--|--|--|
| Name:                                                                                             | Description:                             | Type:           |  |  |  |
| ☐ LeafSpring School_Signed_Application.pdf                                                        | Application                              | Backup Material |  |  |  |
| □ 18100_Statesville_Rd_Zoning.pdf                                                                 | Zoning Map                               | Backup Material |  |  |  |
| □ 18100_Statesville_Rd_LU.pdf                                                                     | Land Use Map                             | Backup Material |  |  |  |
| □ 18100_Statesville_Rd_Vicinity.pdf                                                               | Aerial Vicinity Map                      | Backup Material |  |  |  |
| □ 18100_Statesville_Rd_Property.pdf                                                               | Aerial Property Map                      | Backup Material |  |  |  |
| ☐ REZ_05-19(TB) Leafspring School_Staff_Report.pdf                                                | Staff Report                             | Backup Material |  |  |  |
| □ 00681 Leafspring Cornelius - Rezoning Resubmittal Part1.pdf                                     | Site Plan                                | Backup Material |  |  |  |
| □ 00681 - Leafspring Cornelius - Site Cross Section.pdf                                           | Leafspring School Cross Section          | Backup Material |  |  |  |
| □ Revised_Color_Elevations_3.pdf                                                                  | Preschool Color Elevation                | Backup Material |  |  |  |
| ☐ Revised_Color_Elevations_1.pdf                                                                  | After school (Village) Color Elevation   | Backup Material |  |  |  |
| ☐ Revised_Color_Elevations_2.pdf                                                                  | After school (Village) Color Elevation 2 | Backup Material |  |  |  |
| Ordinance_on_Rezoning_Property_REZ_05-<br>19_(Springleaf_School).pdf                              | Ordinance                                | Cover Memo      |  |  |  |
| RESOLUTION OF THE TOWN OF CORNELIUS BOARD REZ 05-19 (Leafspring School) Consistency Statement.pdf | Resolution                               | Cover Memo      |  |  |  |

The petitioner is seeking to develop a high-quality daycare facility on the property which consists of a pre-school building of approximately 15,000 sf and an adjacent building of 10,000 sf for use as a Pre-K and afterschool programming. The school is suited to accommodate approximately 160 children for preschool and an additional 200 children for after school care for an approximate maximum capacity of 350 to 400 students and faculty. This is comprised of a mix of all-day childcare, part time care, and afterschool-only care. As indicated on the plans, the rear of the property will contain an ample playground area that will be programmed for all age groups and separated appropriately by ages internally. The playground area will be contained utilizing an aesthetic opaque fence comprising likely of aluminum framing with composite deck slats at a height of approximately 6'. Fire lane access will be provided as required to access the rear of the building. Buffers have been shown according to the code requirements.

The Site Plan, Plan Rendering, and Architectural Elevations have been submitted via email on Monday July 22, 2019. Please let us know if you have any questions or require any additional information to initiate the process. We all look forward to working with you and your staff, as well as all involved parties of the process.

# **STAFF COMMENTS:**

- 1. <u>Project Overview</u> Jeff Bazow of Bazow Holdings Cornelius, LLC is seeking to develop a daycare facility on the property located at 18100 Statesville Road. The preschool building will be approximately 15,000 sf. and an adjacent building of 10,000 sf for use as an afterschool. The school is suited to accommodate approximately 160 children for preschool and an additional 200 for after school care. These facilities are a mix of all day childcare, part-time care, and afterschool- only care.
- 2. <u>History</u> This site has one single family home that was built in 1955.
- 3. <u>Land Use Plan Consistency</u> The Land Use Plan adopted by the Town Board on January 6<sup>th</sup>, 2014 designates this property as "Neighborhood Commercial," which allows multitenant commercial, professional office, and banks to list a few uses.
- 4. <u>Pre-Development Review Committee</u> The sketch plan was presented to the PDRC on July 15, 2019. The plan proposed demolishing the single family structure and constructing two 10,000-14,000 sf buildings. One building would house preschool and the other building would be an after school facility. The PDRC was generally supportive of the proposed development.
- 5. <u>Community Meeting</u> The applicant held the required community meeting on Wednesday, August 14, 2019. One citizen attended the meeting. His concern was about the added traffic on Washam Potts Road.
- 6. <u>Town Board Public Hearing #1</u> The meeting was held the following Monday August 19, 2019. The same citizen was attendance and voiced similar concerns. Neighbors had buffer concerns along residential property.
- 7. <u>Architectural Review</u>- The meeting was held on Friday October 4, 2019. The board mentioned that the building is supposed to have an entrance on both Washam Potts and Highway 21. The board also commented that the building does not appear to meet the 60% glass requirement, they would like to see all elevations in color going forward, and they don't want the 6 foot wall that goes around the entire site to block the view of the buildings from the road. The board also asked that they place more windows to the after school building. ARB would like the applicants to make the appropriate changes and resubmit.
- 8. <u>Planning Board</u>- The meeting was held on Monday October 14, 2019. The board voted unanimously to recommend approval with conditions.