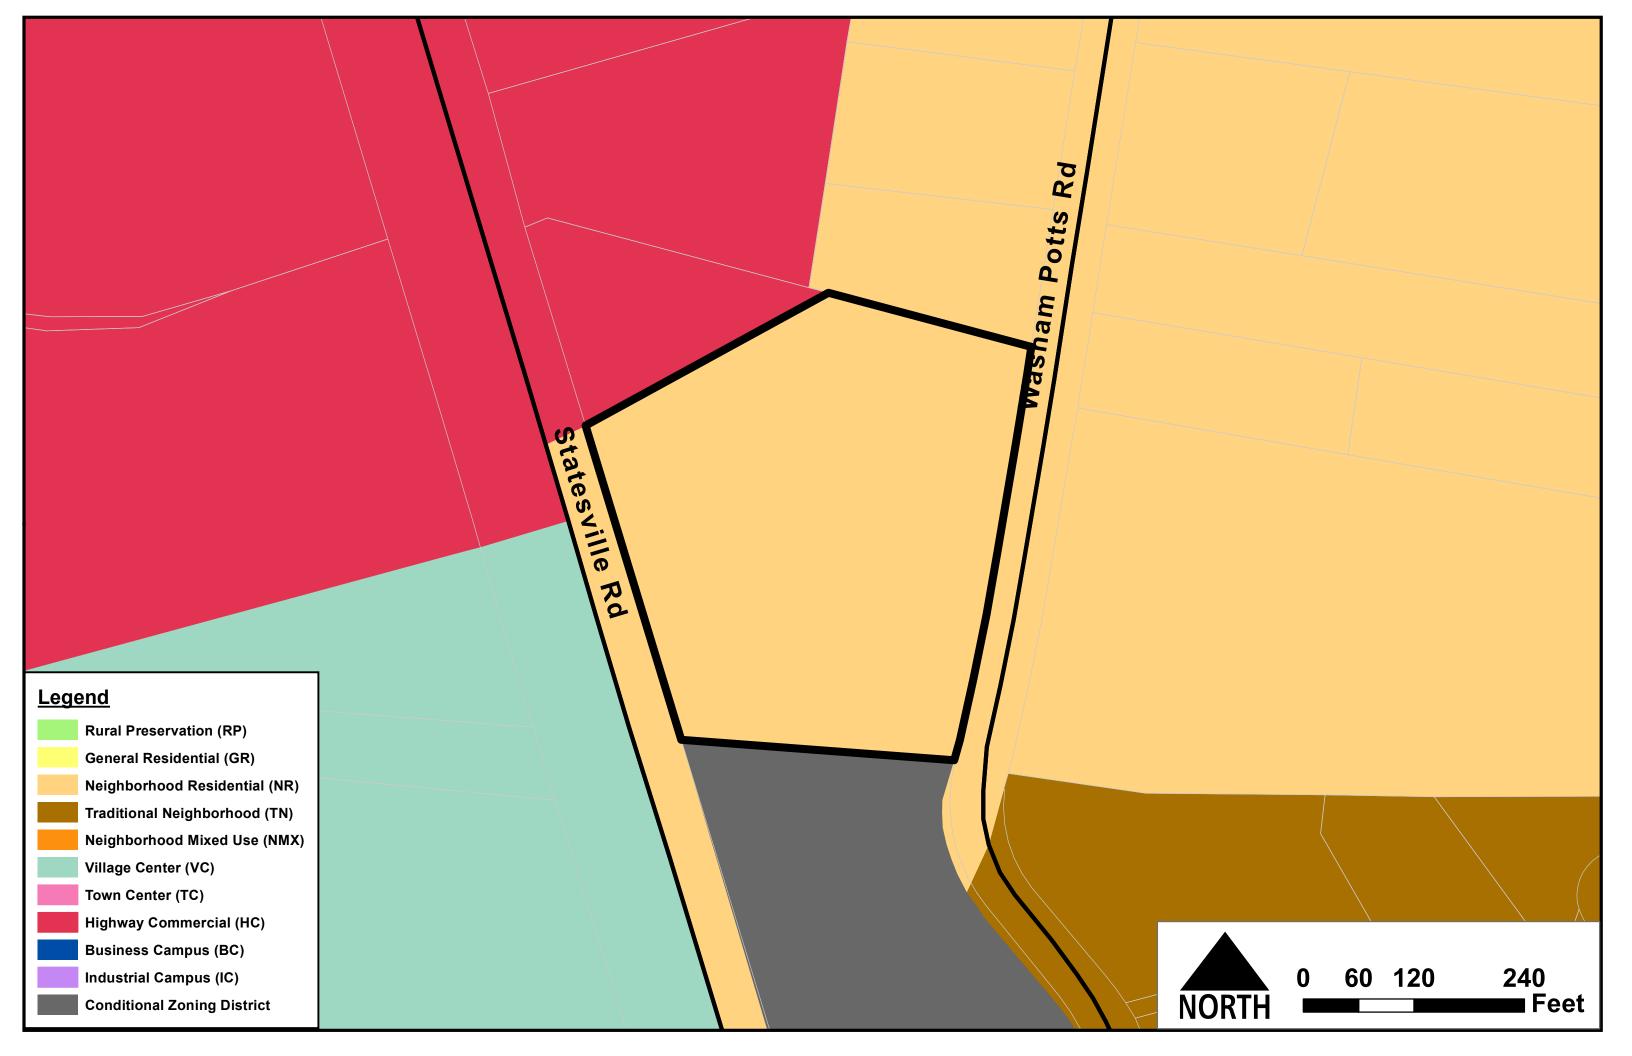

The property is located at 18100 Statesville Road in Cornelius. The current site contains a single family home which is no longer occupied. The parcel is a single parcel (PIN# 00508119) of 4.1 acres. It is bound on both sides by Statesville Road and Washam Potts Road.

Charlotte, NC 2803

PROPERTY LOCATION: 18100 Statesville Rd.

(PID#: 00508119)

**PROPERTY SIZE**: 4.1 acres total

**CURRENT LAND USE**: Single Family Home

**PROPOSED LAND USE**: Daycare and After School Programming

# **EXISTING CONDITIONS:**

- 1. <u>Description of Adjoining Zoning and Land Uses</u> This property has road frontage along Statesville Road and Washam Potts Road. To the north are residences and vacant land zoned HC (Highway Commercial). To the south this parcel directly touches the restaurant Cowboy that is zoned CZ (Conditional Zoning). Directly east those properties are zoned NR (Neighborhood Residential) and are single family homes. Meanwhile, to the west are vacant parcels zoned HC-CD (Highway Commercial Conditional District) or VC-CD (Village Center Conditional District). These have an approved site plan known as the Villages at Lake Norman.
- 2. <u>Topography</u> The property has a slight slope towards the Washam Potts Road side of the property.
- 3. <u>Vegetation</u> The majority of this property is covered with tree canopy. There are a few significantly large trees located near the current house. The applicant has surveyed all significant trees and has made plans to save them.