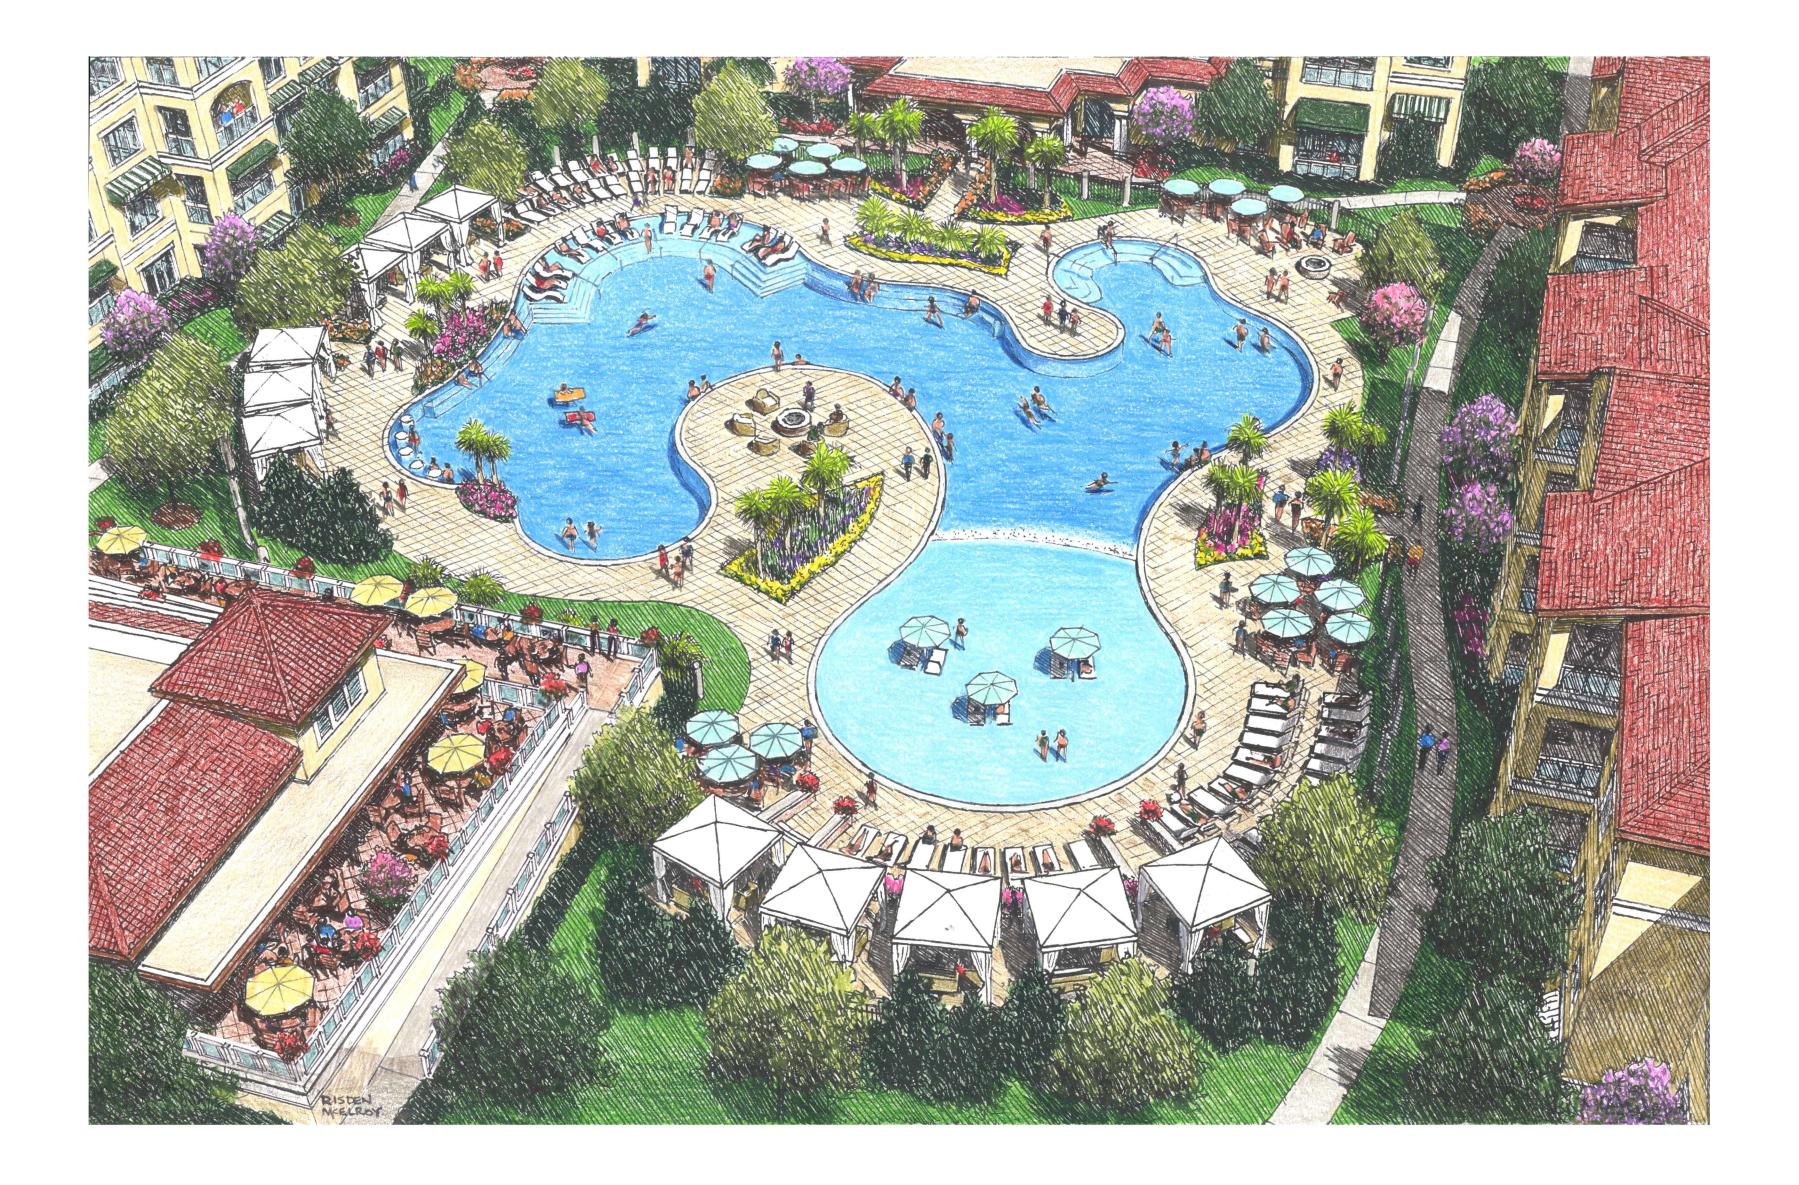

### Action Requested:

Receive public input for a request by South Creek Construction, Inc. to amend a previously approved rezoning plan and develop 8.78 acres of property located at 18206 Old Statesville Road (PID#: 00713117). The property is currently zoned VC-CZ (Village Center Conditional Zoning). The current approval allows for three, four-story multifamily buildings with a total of 132 units. The amendment proposes an additional clubhouse building for the pool and an additional building to function as the pool pump house and for chemical storage.

Staff has completed the review of the site plan and has no comments.

As a previously approved development, a community meeting is not required for the addition of a club house and pump house.

### Manager's Recommendation:

Conduct Public Hearing #1.

| ATTACHMENTS:                                  |                          |                 |  |  |  |
|-----------------------------------------------|--------------------------|-----------------|--|--|--|
| Name:                                         | Description:             | Type:           |  |  |  |
| Bailey s Glen Multi-<br>Familly Zoning.pdf    | Zoning Map               | Backup Material |  |  |  |
| Bailey s Glen Multi-<br>Familly LU.pdf        | Land Use Map             | Backup Material |  |  |  |
| Bailey s Glen Multi-<br>Familly Vicinity.pdf  | Vicinity Map             | Backup Material |  |  |  |
| Bailey s Glen Multi-<br>Familly Property.pdf  | Property Map             | Backup Material |  |  |  |
| Bailey s Glen Multi-Familly-<br>Site Plan.pdf | Site Plan                | Backup Material |  |  |  |
| baileysglensiteview.pdf                       | Rendering_Aerial         | Backup Material |  |  |  |
| poolaerial.pdf                                | Rendering_Pool Amenity 1 | Backup Material |  |  |  |
| D poolview4.pdf                               | Rendering_Pool Amenity 2 | Backup Material |  |  |  |