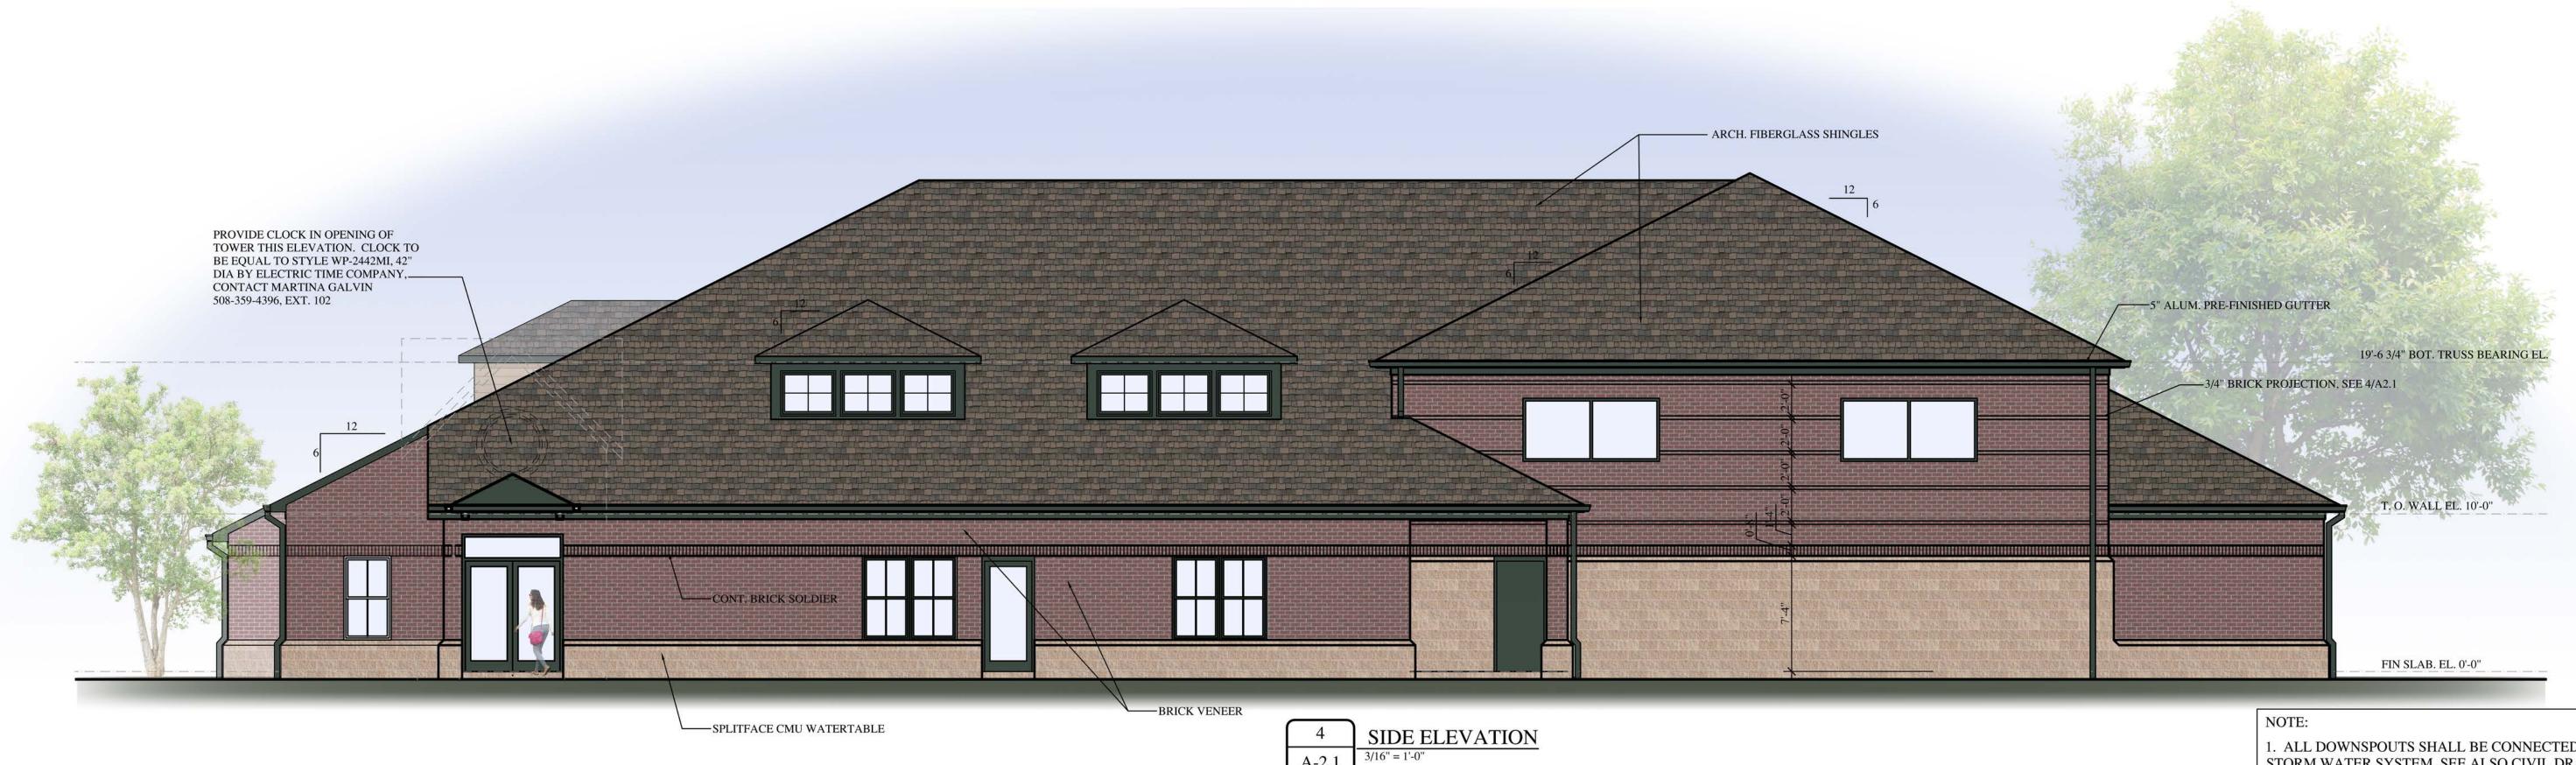

- 1. ALL DOWNSPOUTS SHALL BE CONNECTED TO THE STORM WATER SYSTEM, SEE ALSO CIVIL DRAWINGS.
- 2. PROVIDE CONTROL JOINTS IN MASONRY PER INDUSTRY STANDARDS.
- 3. PROVIDE FIREBLOCKING INSTALLED AT MAXIMUM INTERVALS OF 20' WITHIN CONCEALED SPACES OF EXTERIOR WALL COVERINGS AND OTHER EXTERIOR ARCHITECTURAL ELEMENTS OF COMBUSTIBLE CONSTRUCTION. THERE SHALL BE NO CONCEALED SPACE EXCEEDING 100 SQ. FT BETWEEN BLOCKING.

Project No: 1931B

Scale: Date Drawn:

Sheet Title **EXTERIOR** 

**ELEVATIONS** 