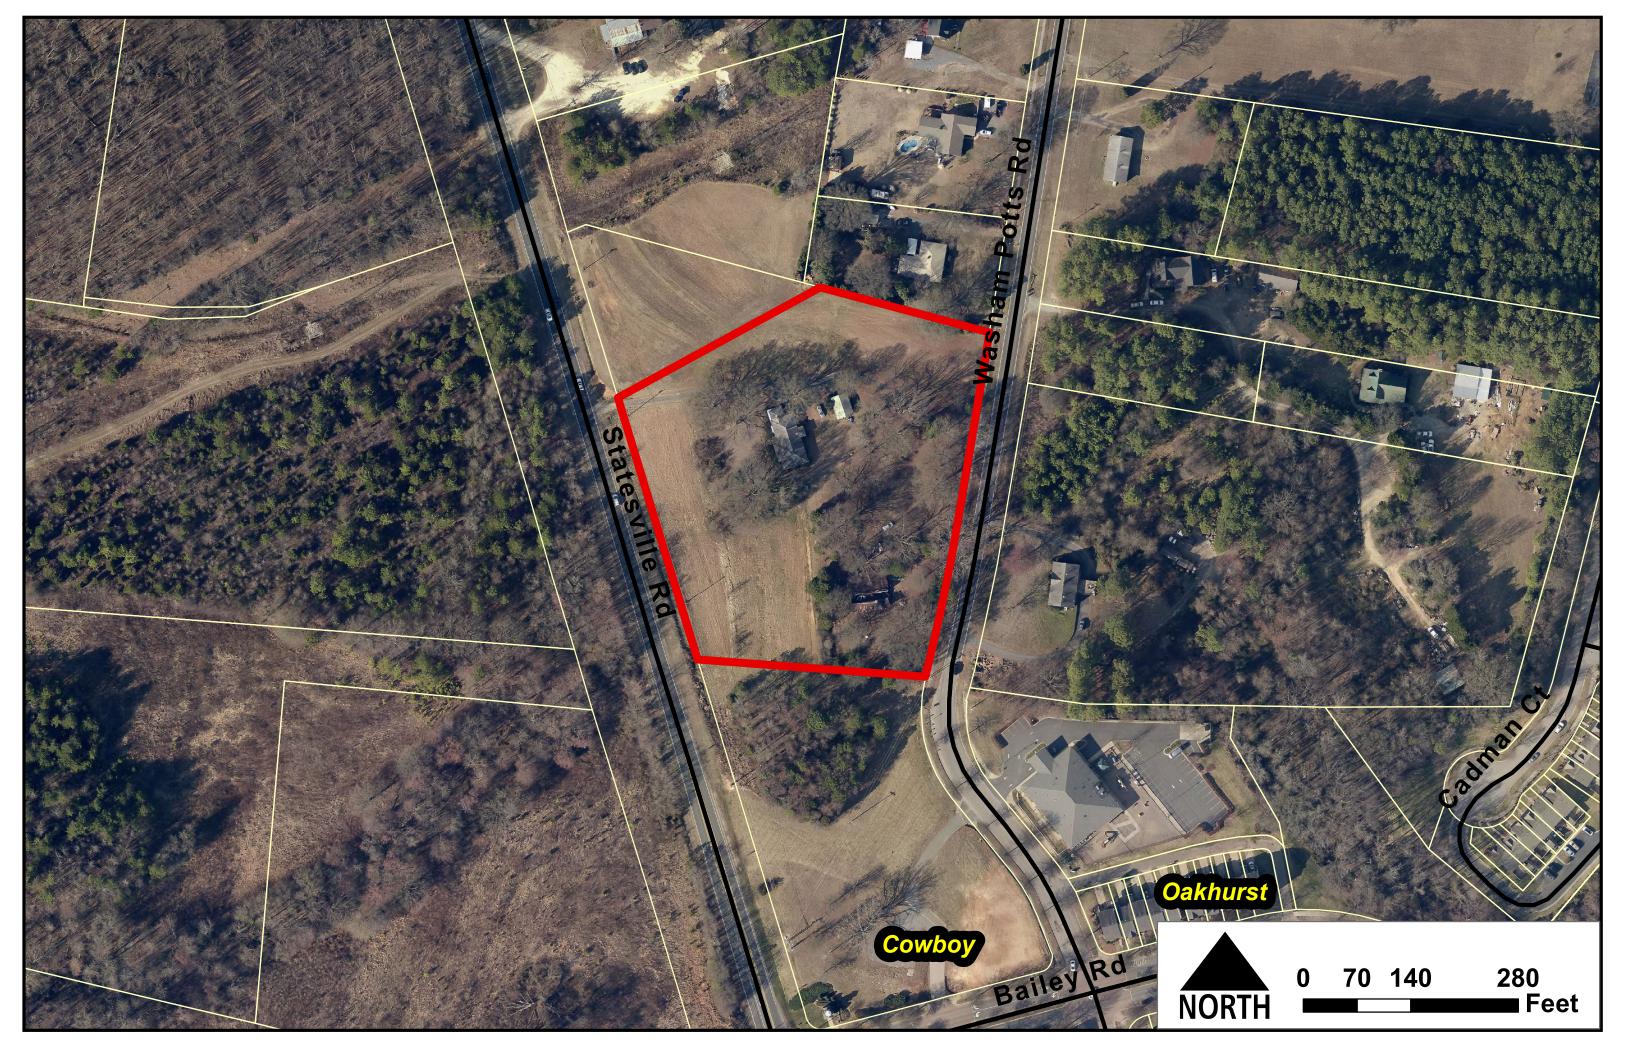

The property is located at 18100 Statesville Road in Cornelius. The current site contains a single family home which is no longer occupied. The parcel is a single parcel (PIN# 00508119) of 4.1 acres. It is bound on both sides by Statesville Road and Washam Potts Road.

Charlotte, NC 2803

PROPERTY LOCATION: 18100 Statesville Rd.

(PID#: 00508119)

**PROPERTY SIZE**: 4.1 acres total

**CURRENT LAND USE**: Single Family Home

**PROPOSED LAND USE**: Daycare and After School Programming