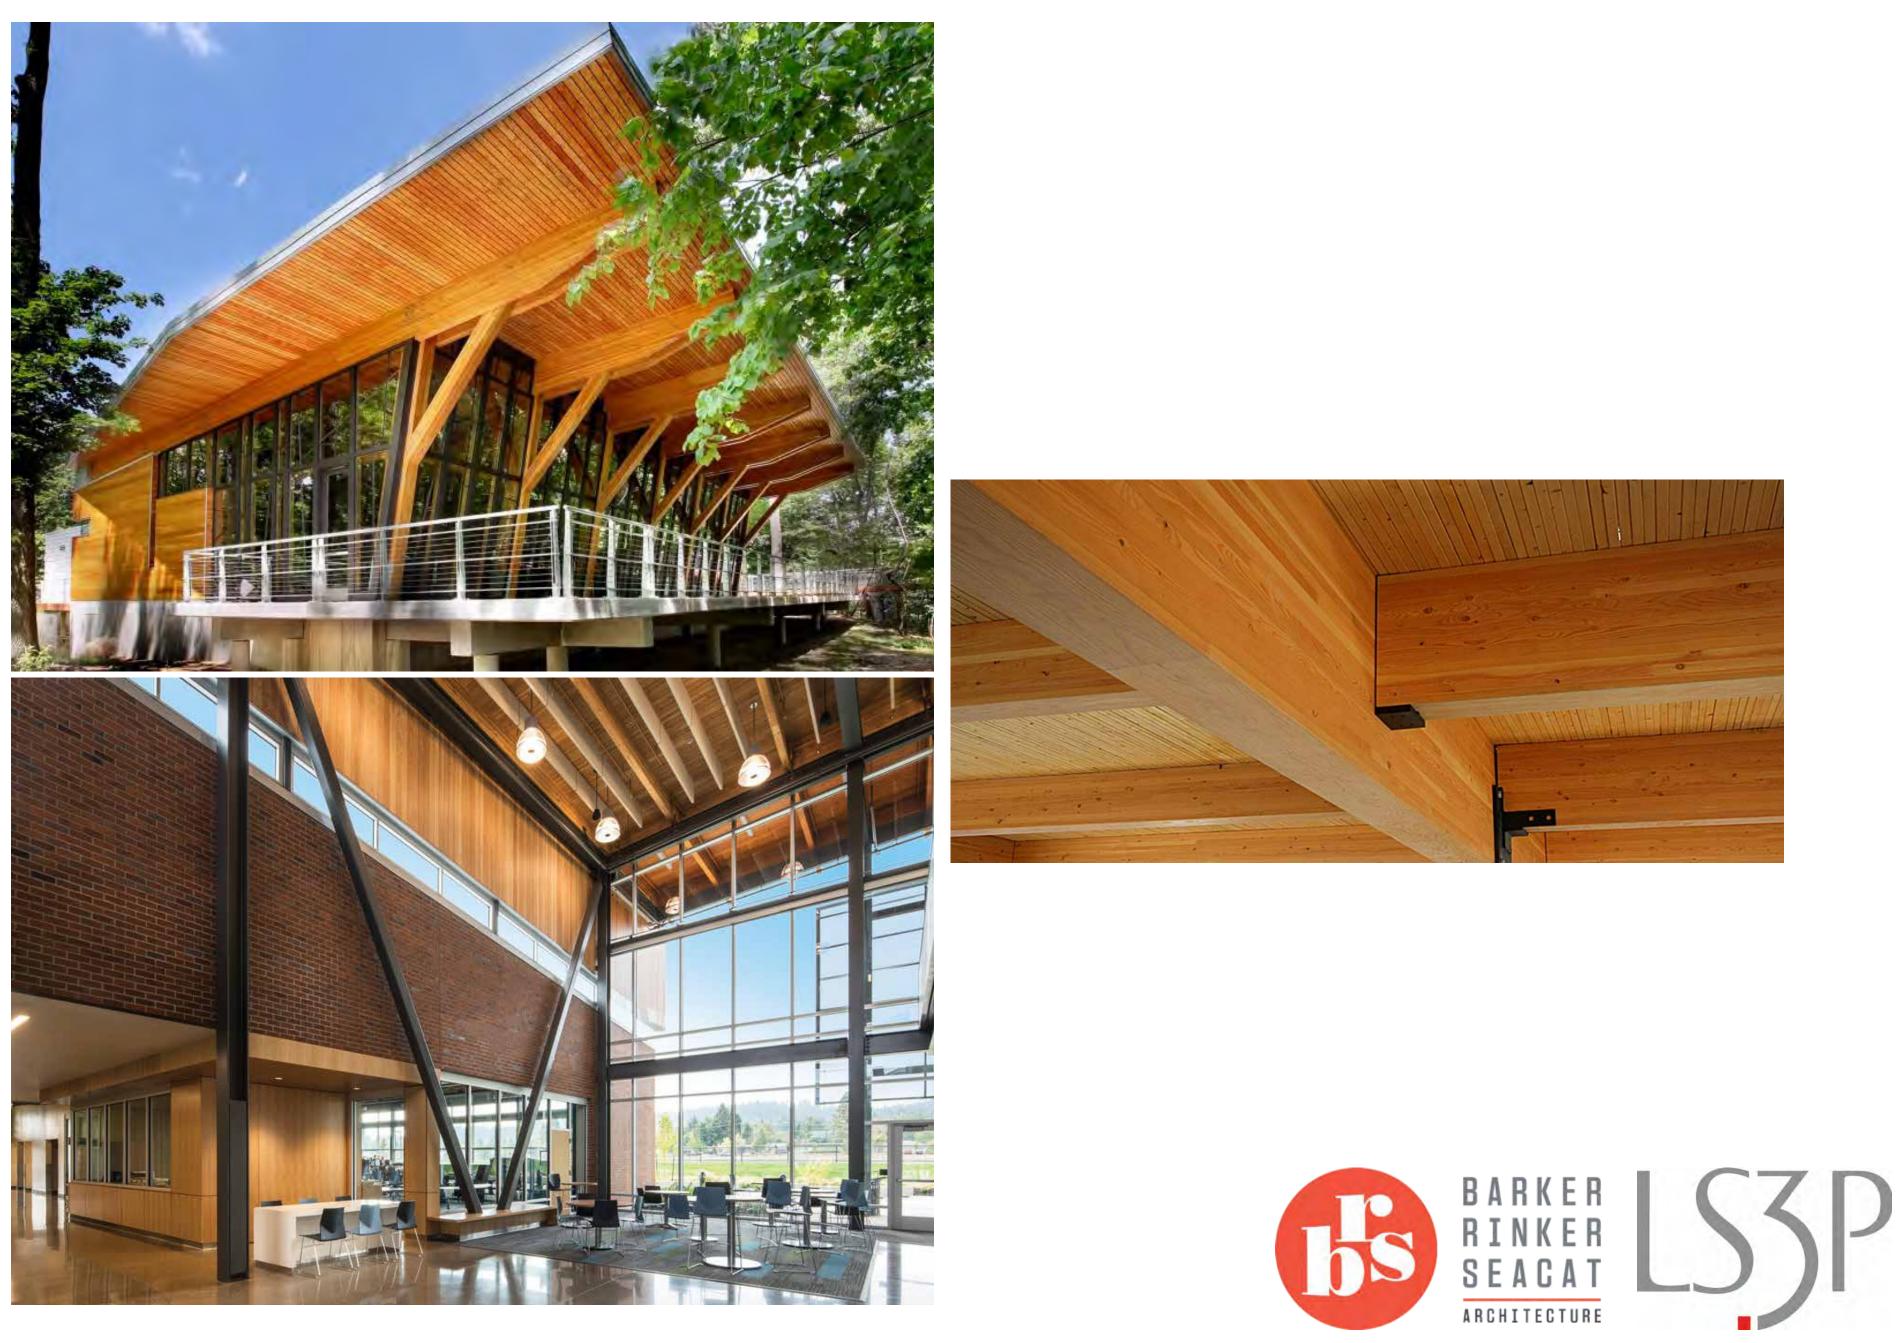

f                | Elevations   | Cover Memo |







0 50 100 200 NORTH SCALE: 1" = 100'



Mecklenburg County Park and Recreation The Natural Place To Be...

1 AC



## **CALDWELL DEPOT**







## **BAILEY'S GLEN**









PLAY MEADOW

DRY POND



POWER EASEMENT

PARKING - 261 SPACES

CHILD Play

47

V





SETBACK

SERVICE YARD L<sup>2</sup>





## **GROUND FLOOR PLAN**





VESTIBULE LOBBY LAP POOL STORAGE



**UPPER FLOOR PLAN** 























SCALE: 1/16" = 1'-0"















# 







## **PRIMARY ENTRY**

**COMMUNITY WING** 

## **STREET SIGNAGE**







## **BIRDSEYE FROM PARKING**

GYMNASIUM

## NATATORUM





Mecklenburg County Park and Recreation The Natural Place ToBe...

# **COMPOSITE WOOD PANELS**



# **CORRUGATED METAL PANELS**











# **GLULAM BEAMS**



























# **REQUIRED F1 BUFFER**