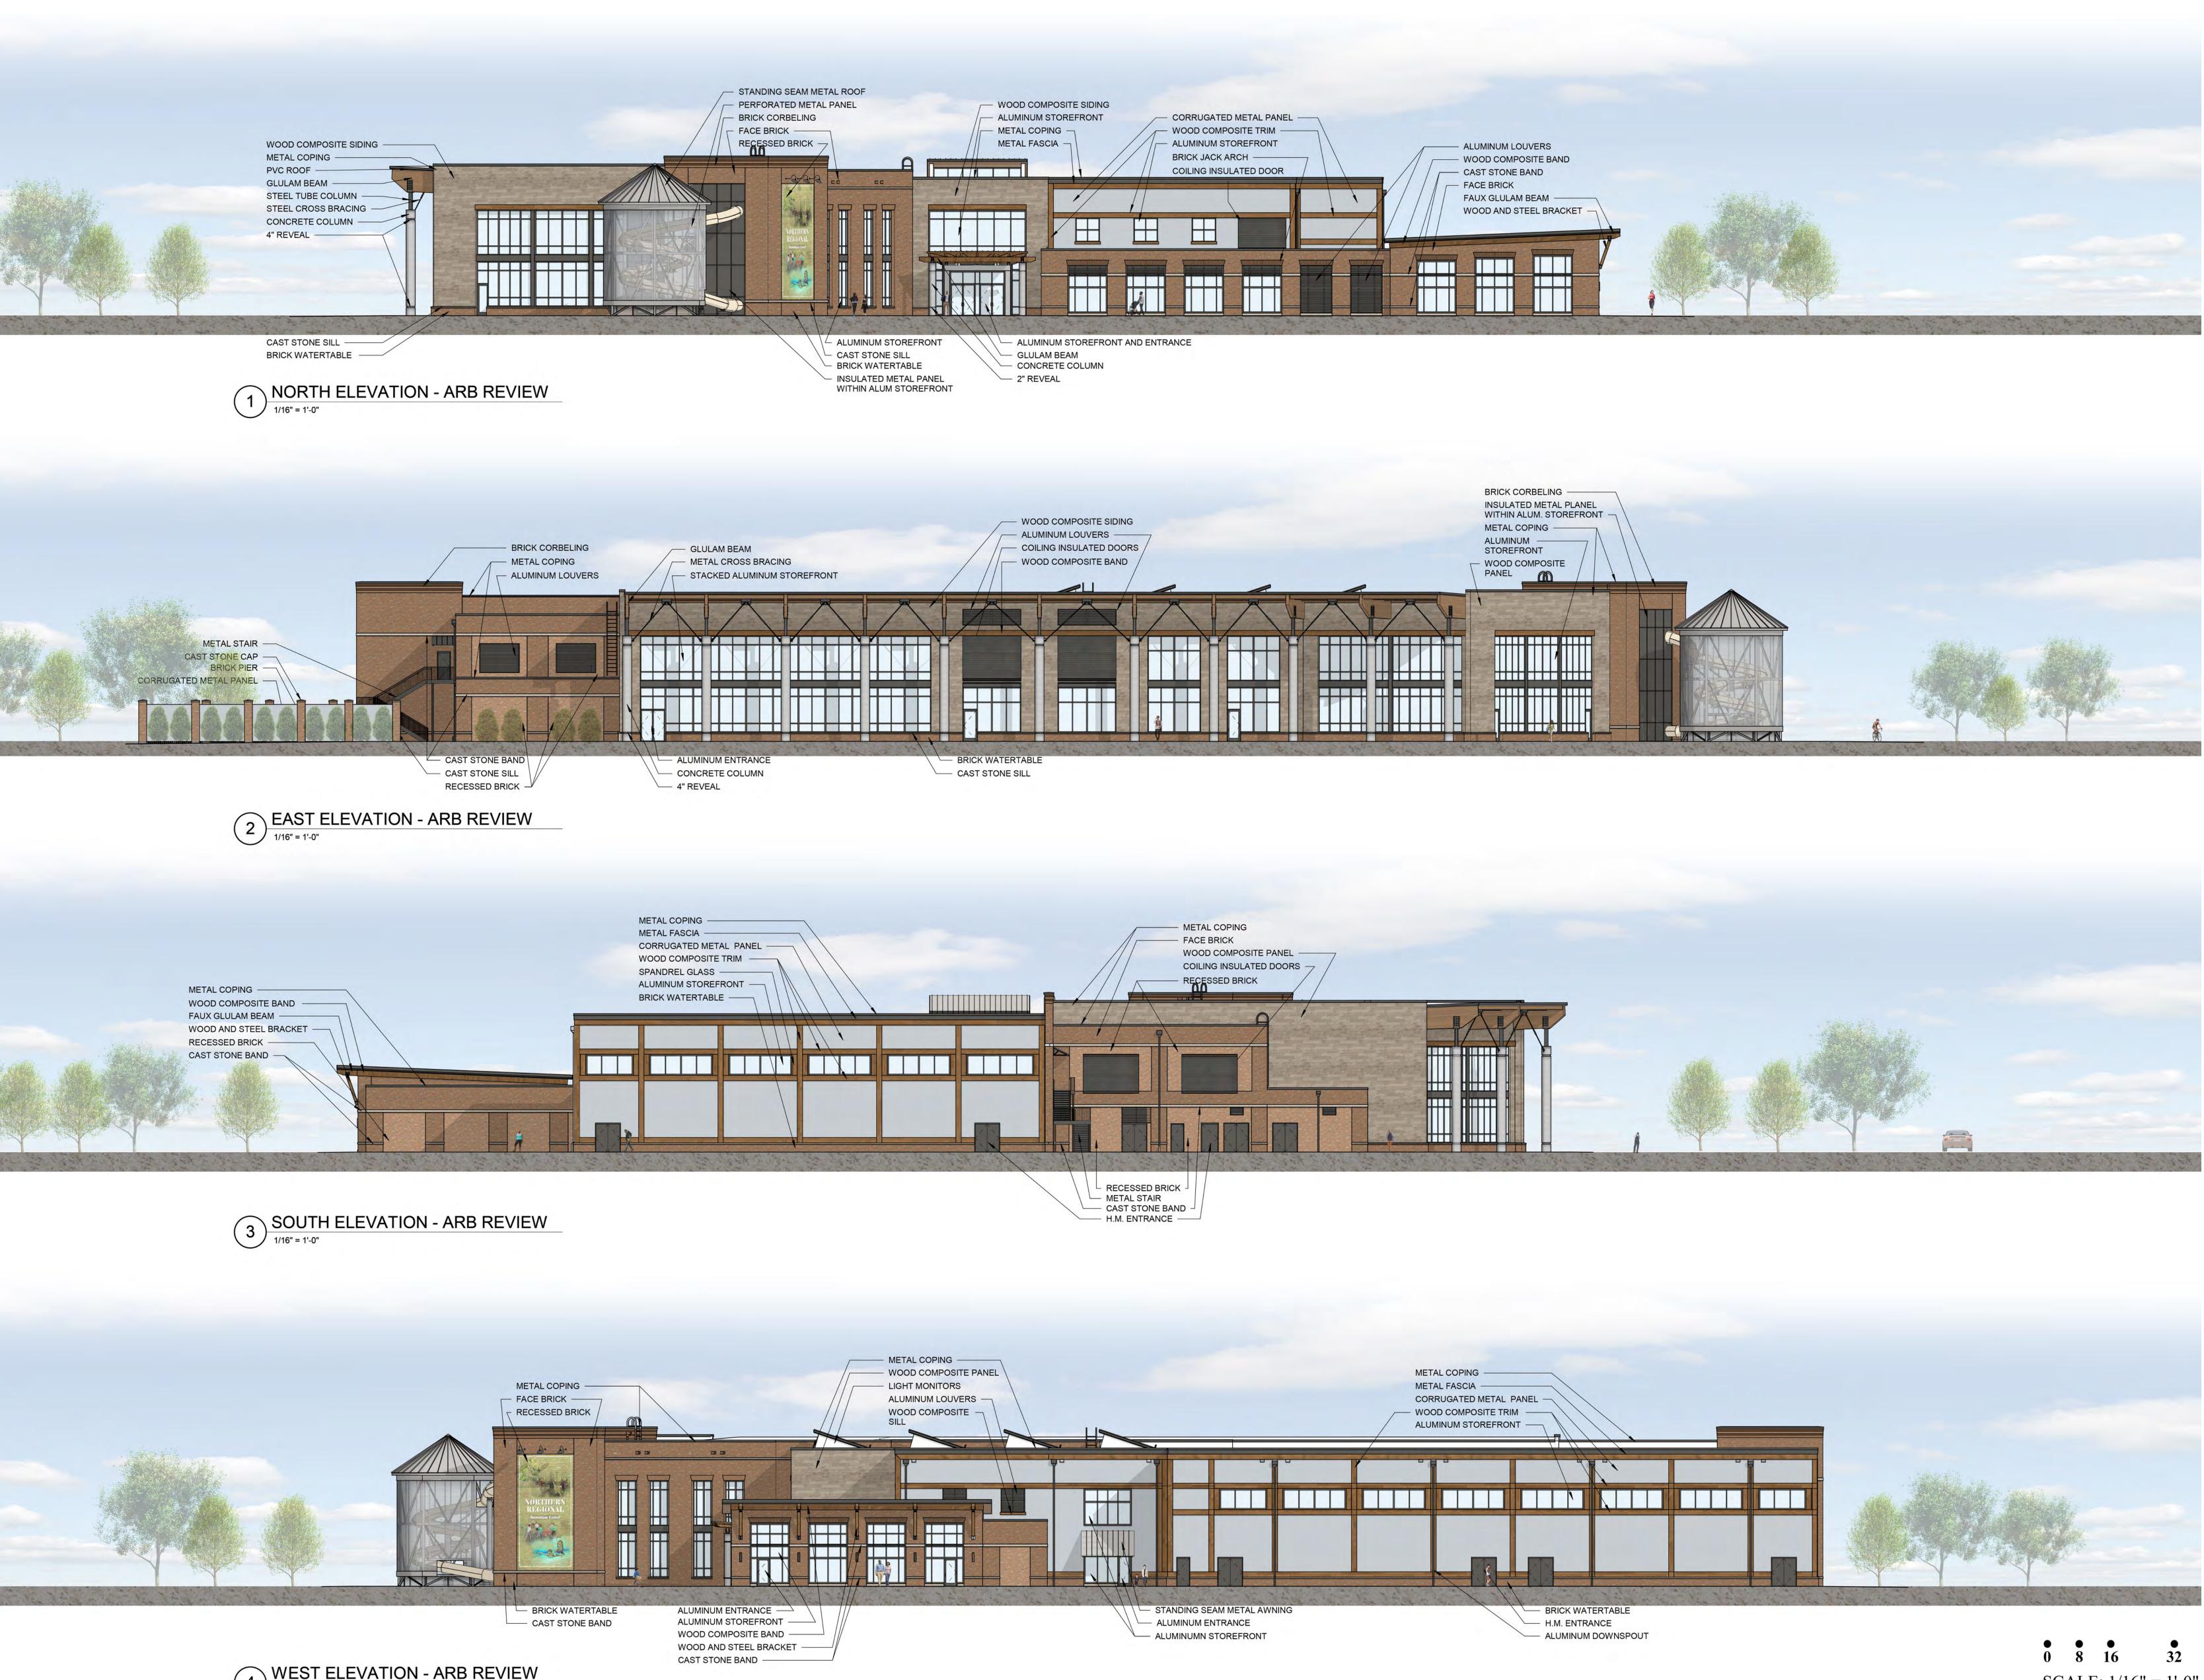

#### Action Requested:

Mecklenburg County is in the process of completing the design of the North Mecklenburg Regional Recreation Center. The current design is a roughly 100,000 sq ft recreation center fronting Hwy 115 (Old Statesville Road). Parking for this site will be located in the side and rear yards. Attached are elevations, site plans, and conceptual floor plans.

#### Manager's Recommendation:

Review and provide feedback on the proposed elevations.

| ATTACHMENTS:                   |              |            |
|--------------------------------|--------------|------------|
| Name:                          | Description: | Туре:      |
| □ <u>NRRC_Property.pdf</u>     | Property Map | Cover Memo |
| Site_Plan.pdf                  | Site Plan    | Cover Memo |
| <b>D</b> <u>Floor_Plan.pdf</u> | Floor Plan   | Cover Memo |
| ElevationsR.pdf                | Elevations   | Cover Memo |