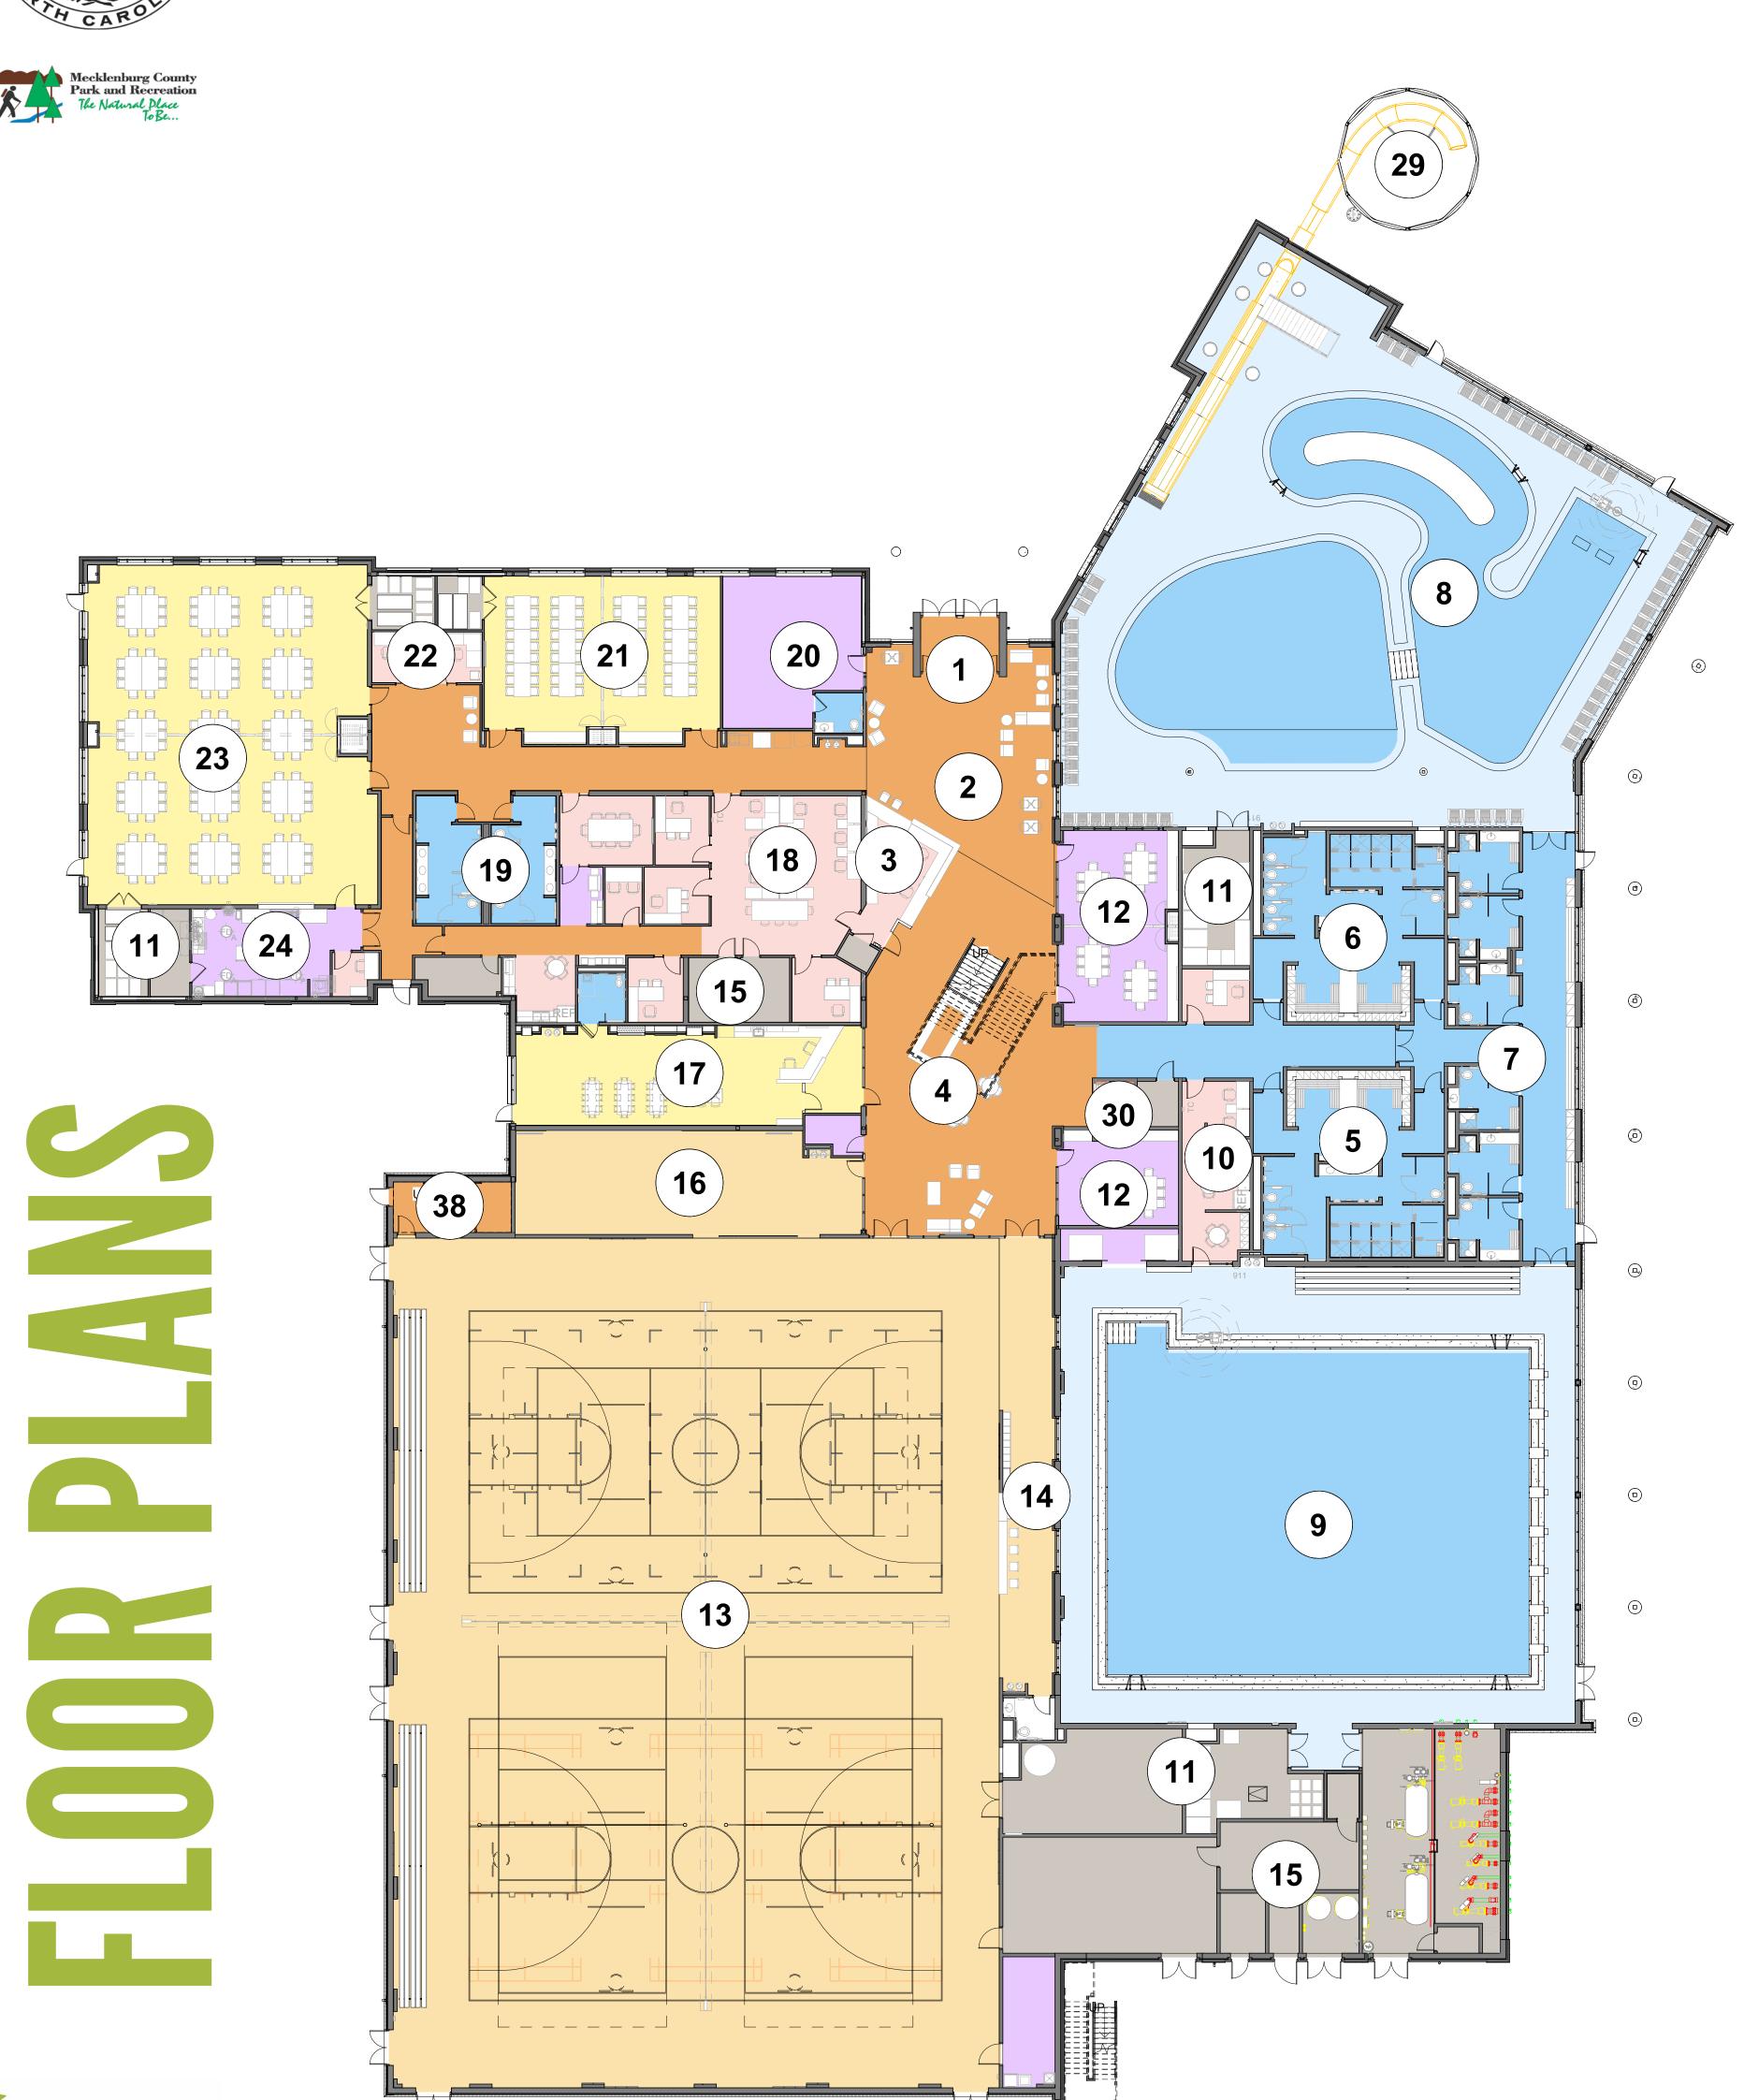

#### Action Requested:

Mecklenburg County is in the process of completing the design of the North Mecklenburg Regional Recreation Center. The current design is a roughly 100,000 sq ft recreation center fronting Hwy 115 (Old Statesville Road). Parking for this site will be located in the side and rear yards. Attached are elevations, site plans, and conceptual floor plans.

#### Manager's Recommendation:

Review and provide feedback on the proposed elevations.

| ATTACHMENTS:                   |              |            |
|--------------------------------|--------------|------------|
| Name:                          | Description: | Туре:      |
| □ <u>NRRC_Property.pdf</u>     | Property Map | Cover Memo |
| Site_Plan.pdf                  | Site Plan    | Cover Memo |
| <b>D</b> <u>Floor_Plan.pdf</u> | Floor Plan   | Cover Memo |
| ElevationsR.pdf                | Elevations   | Cover Memo |

## **GROUND FLOOR PLAN**

VESTIBULE LOBBY LAP POOL STORAGE

**UPPER FLOOR PLAN** 

SCALE: 1/16" = 1'-0"