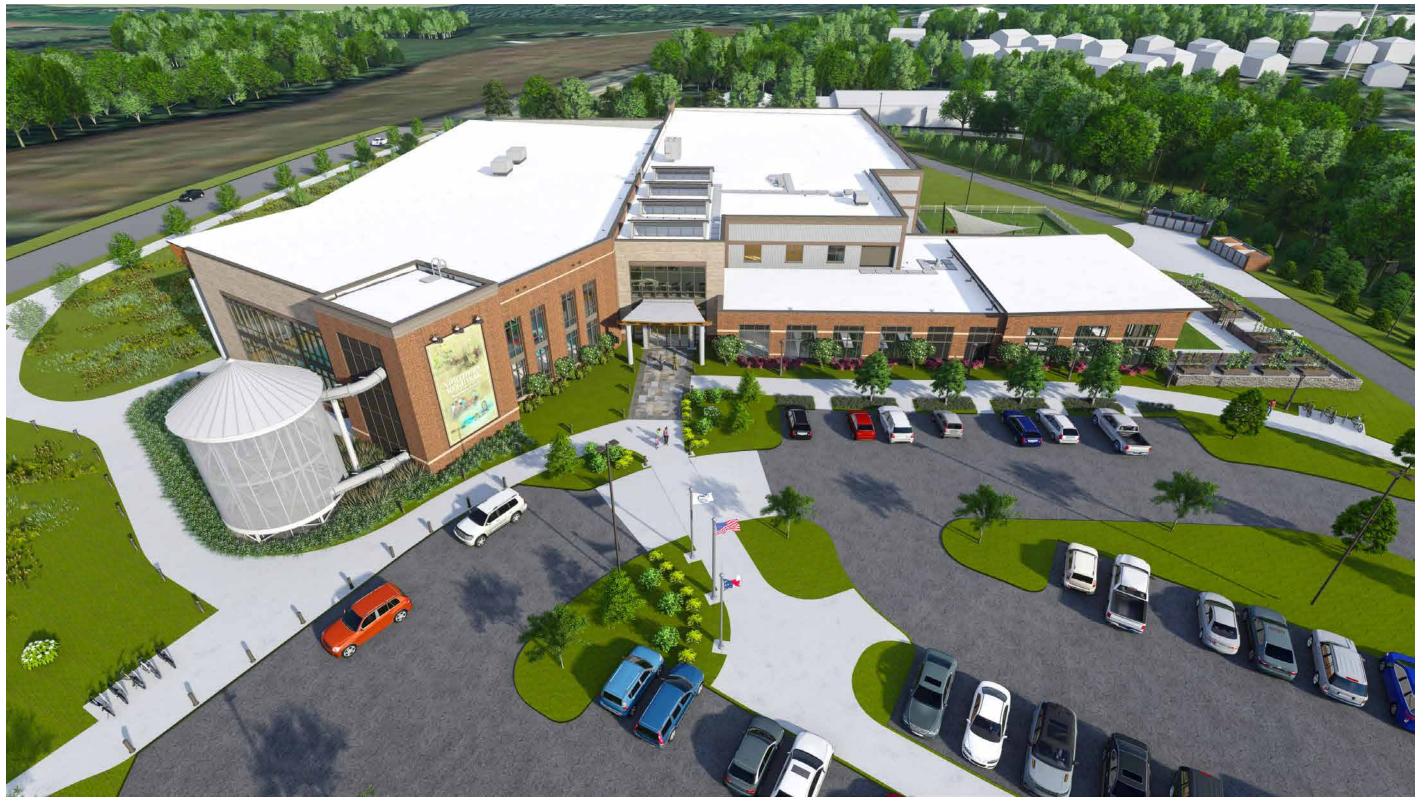

#### Action Requested:

Mecklenburg County is in the process of completing the design of the North Mecklenburg Regional Recreation Center. The current design is a roughly 100,000 sq ft recreation center fronting Hwy 115 (Old Statesville Road). Parking for this site will be located in the side and rear yards. Attached are elevations, site plans, and conceptual floor plans.

#### Manager's Recommendation:

Review and provide feedback on the proposed elevations.

| ATTACHMENTS:                   |              |            |
|--------------------------------|--------------|------------|
| Name:                          | Description: | Туре:      |
| □ <u>NRRC_Property.pdf</u>     | Property Map | Cover Memo |
| Site_Plan.pdf                  | Site Plan    | Cover Memo |
| <b>D</b> <u>Floor_Plan.pdf</u> | Floor Plan   | Cover Memo |
| ElevationsR.pdf                | Elevations   | Cover Memo |

## **PRIMARY ENTRY**

**COMMUNITY WING** 