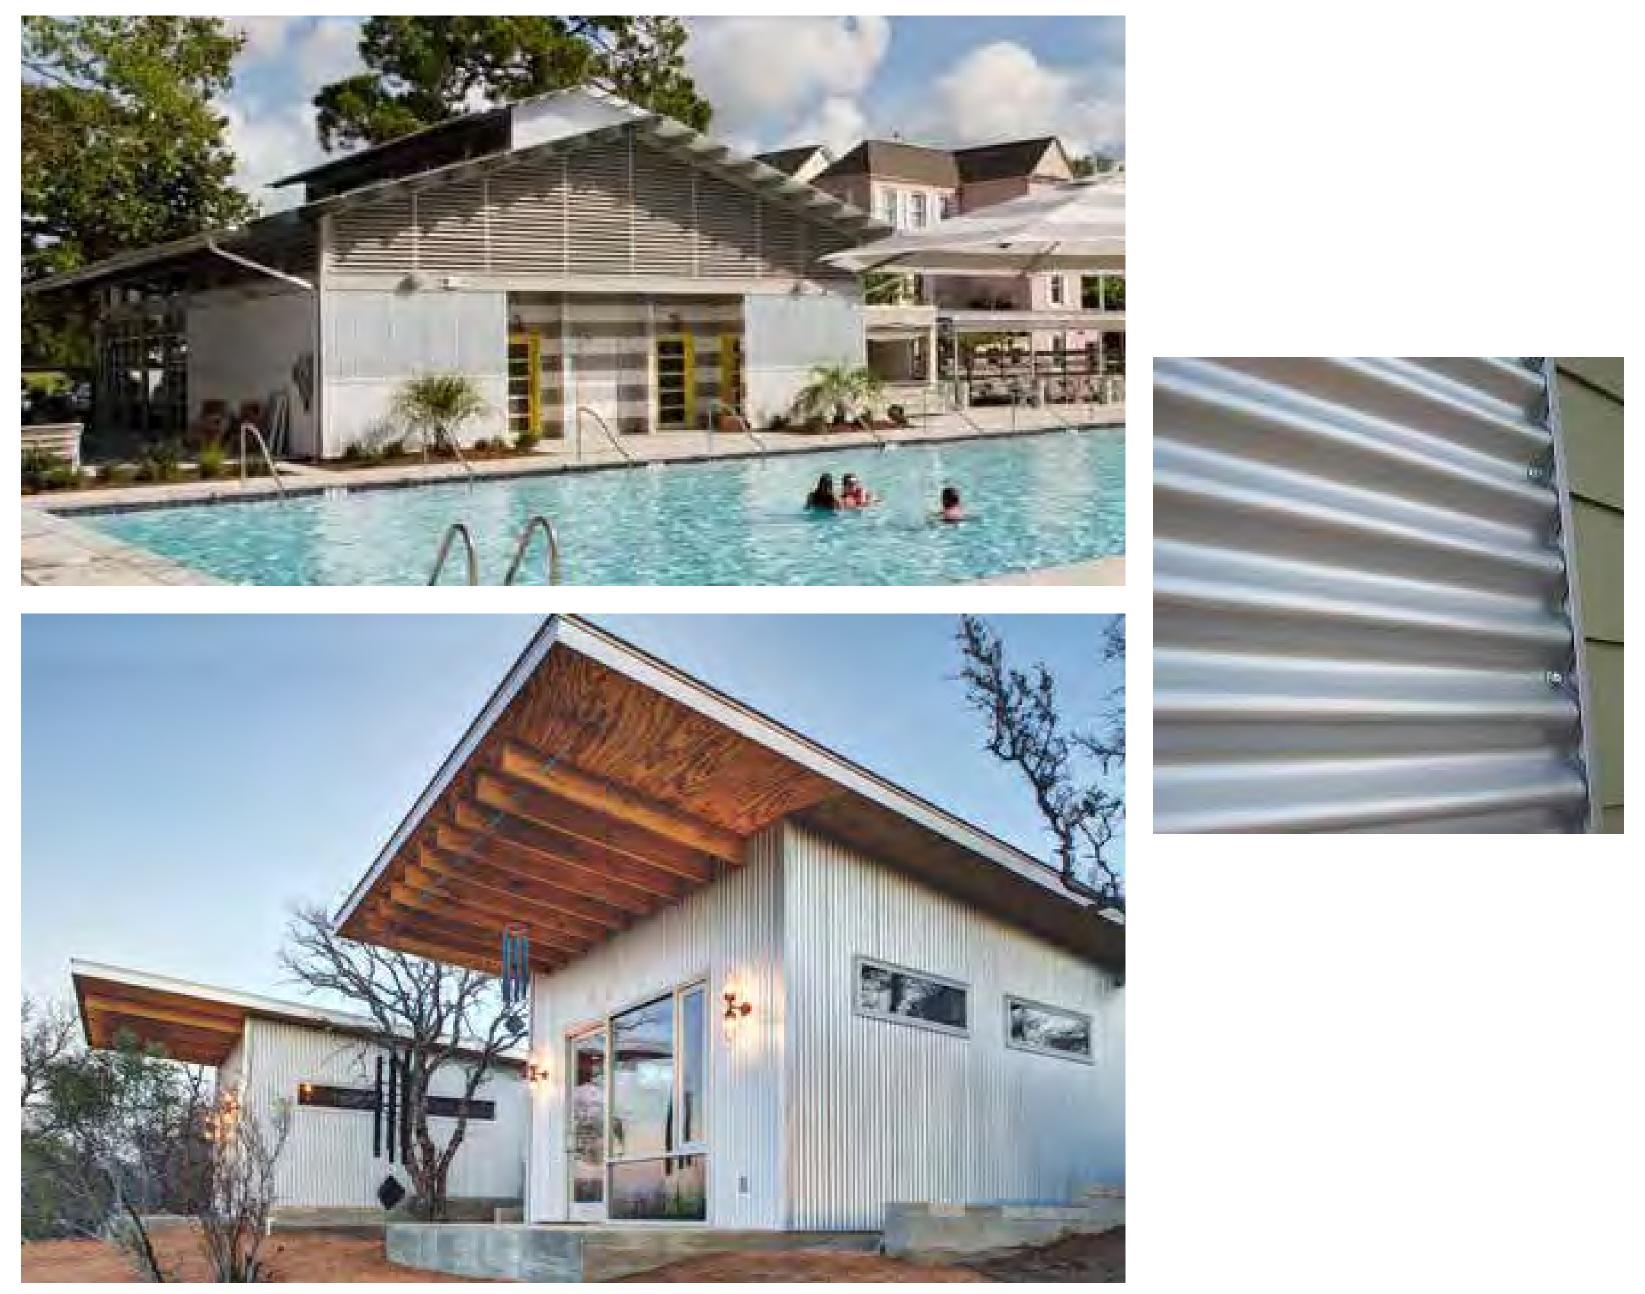

Cover Memo |
| ElevationsR.pdf                | Elevations   | Cover Memo |







0 50 100 200 NORTH SCALE: 1" = 100'



Mecklenburg County Park and Recreation The Natural Place To Be...

1 AC



## **CALDWELL DEPOT**







## **BAILEY'S GLEN**









PLAY MEADOW

DRY POND



POWER EASEMENT

PARKING - 261 SPACES

CHILD Play

47

V





SETBACK

SERVICE YARD L<sup>2</sup>





## **GROUND FLOOR PLAN**





VESTIBULE LOBBY LAP POOL STORAGE



**UPPER FLOOR PLAN** 























SCALE: 1/16" = 1'-0"















# 







## **PRIMARY ENTRY**

**COMMUNITY WING** 

## **STREET SIGNAGE**







## **BIRDSEYE FROM PARKING**

GYMNASIUM

## NATATORUM





Mecklenburg County Park and Recreation The Natural Place ToBe...

# **COMPOSITE WOOD PANELS**



# **CORRUGATED METAL PANELS**











# **GLULAM BEAMS**



























# **REQUIRED F1 BUFFER**