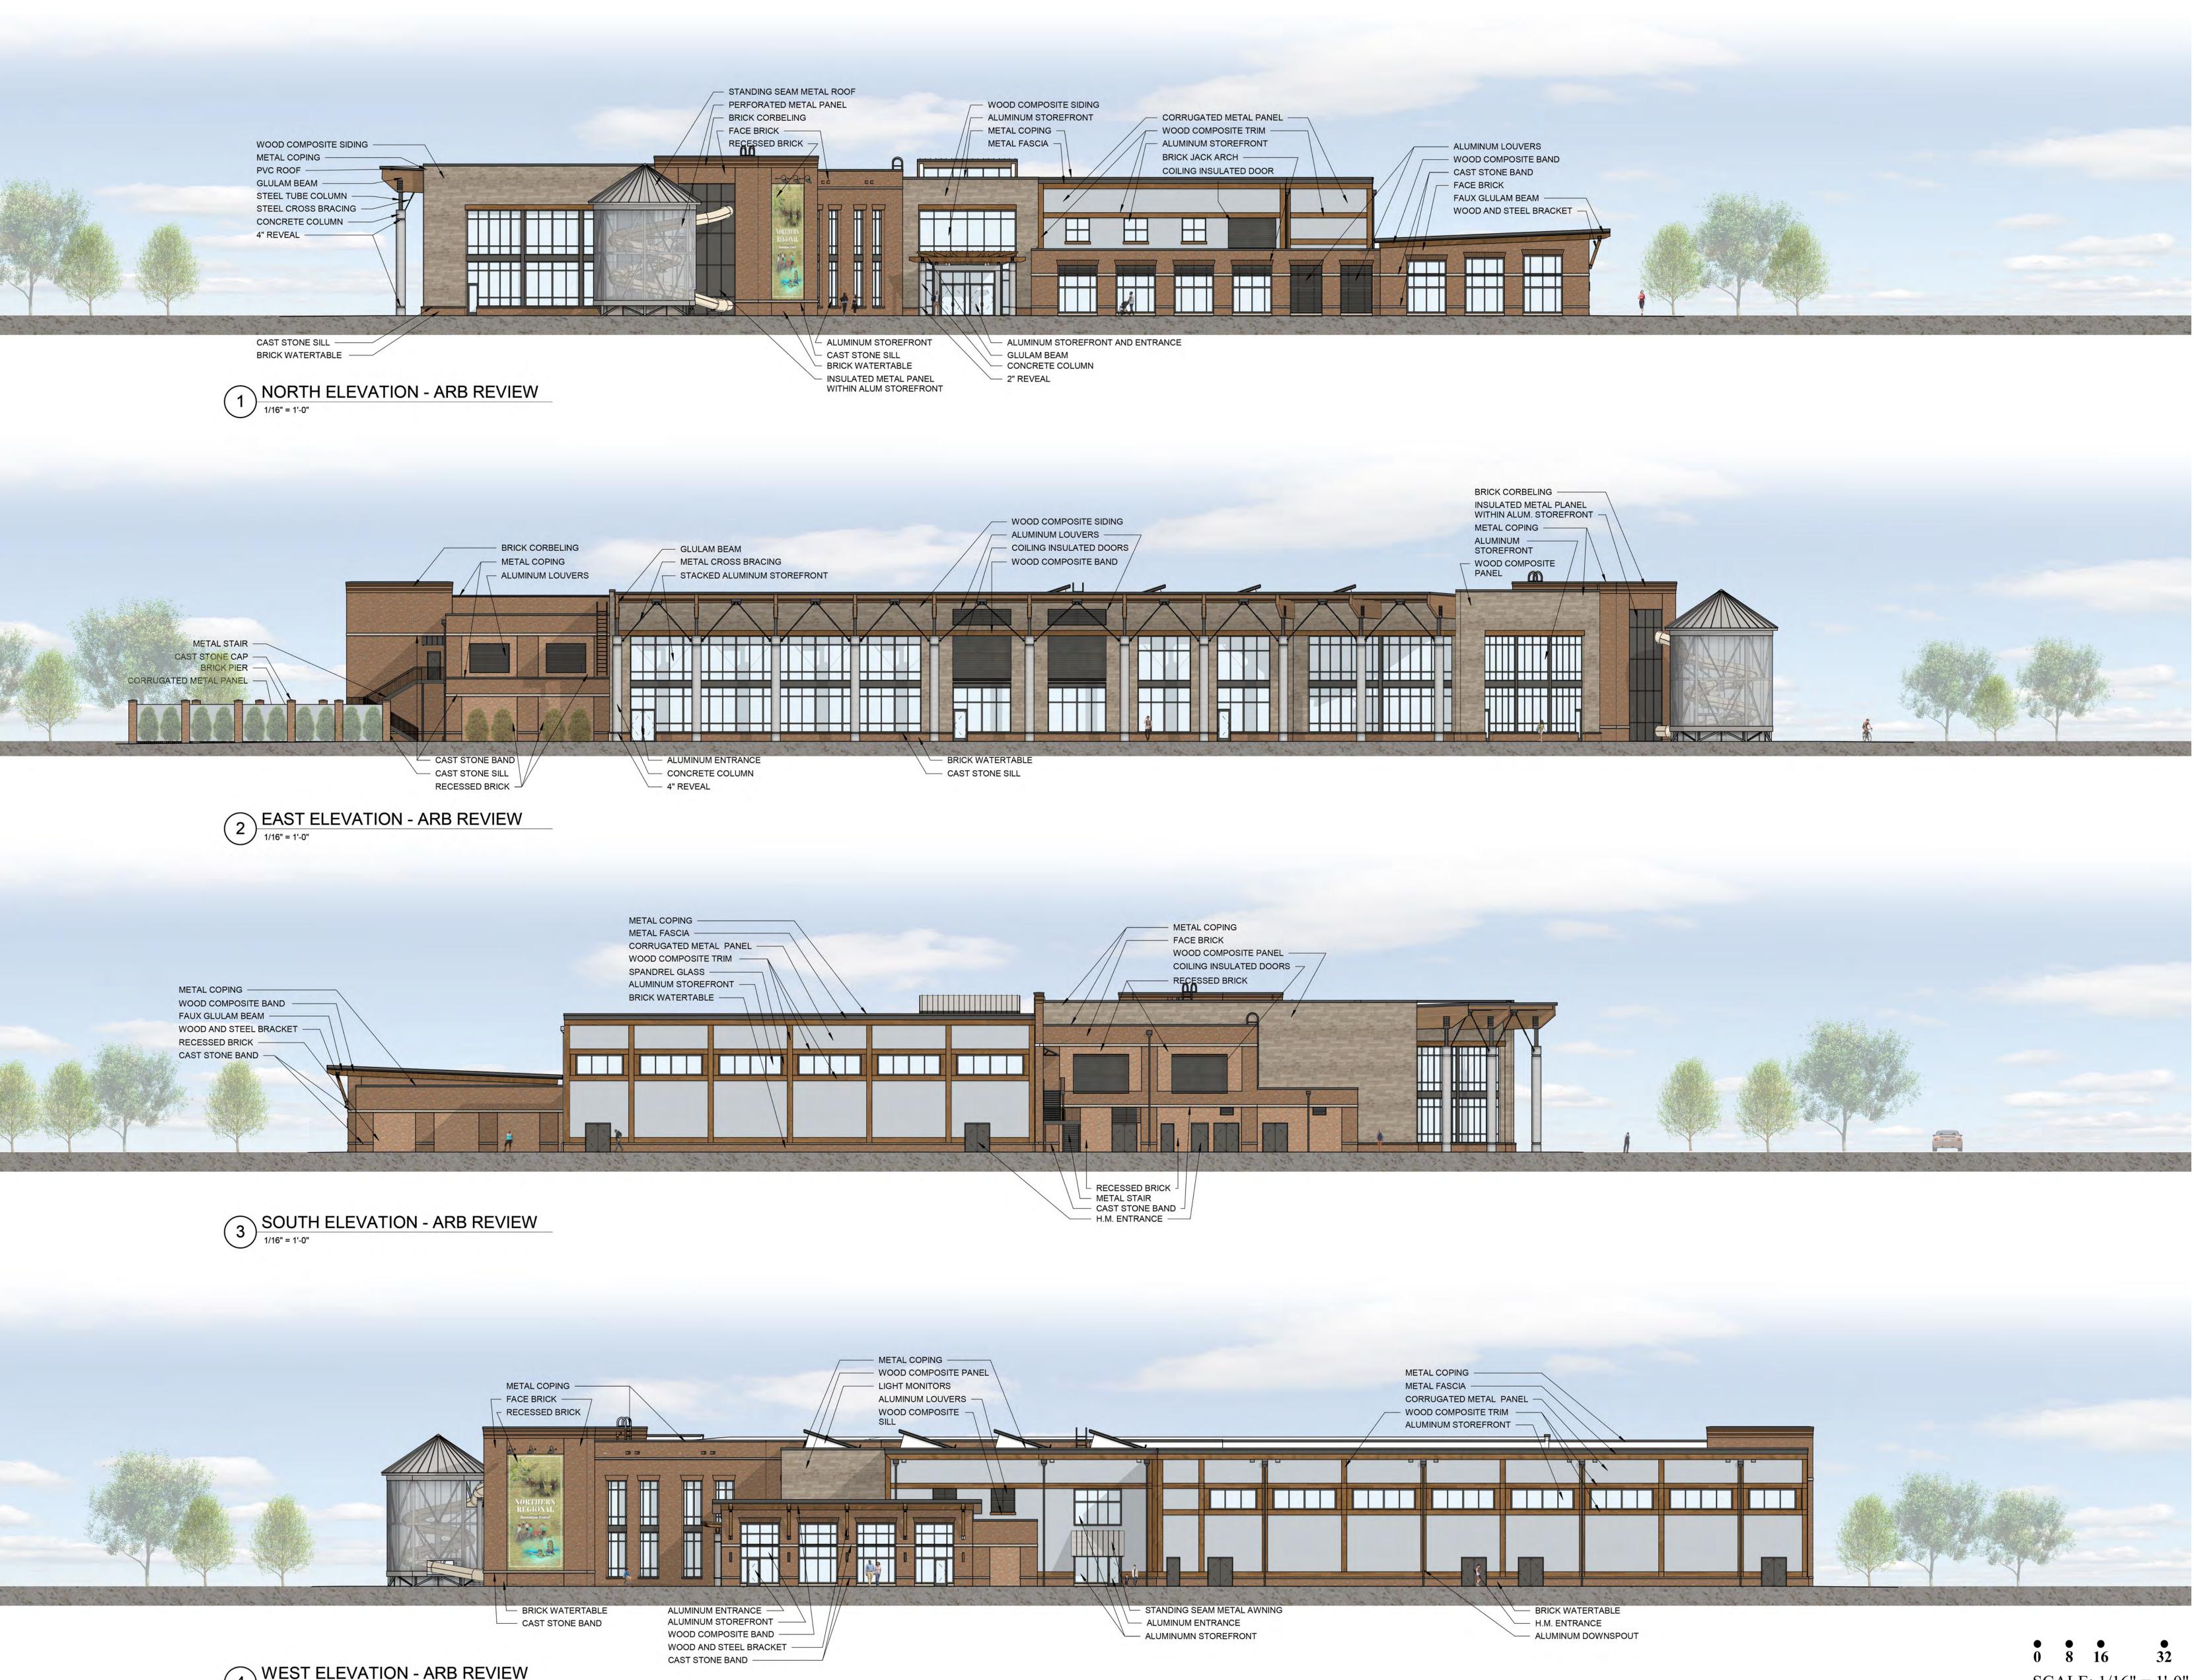

#### Action Requested:

Mecklenburg County is in the process of completing the design of the North Mecklenburg Regional Recreation Center. The current design is a roughly 100,000 sq ft recreation center fronting Hwy 115 (Old Statesville Road). Parking for this site will be located in the side and rear yards. Attached are elevations, site plans, and conceptual floor plans.

#### Manager's Recommendation:

Review and provide feedback on the proposed elevations.

| ATTACHMENTS:                   |              |            |
|--------------------------------|--------------|------------|
| Name:                          | Description: | Туре:      |
| □ <u>NRRC_Property.pdf</u>     | Property Map | Cover Memo |
| Site_Plan.pdf                  | Site Plan    | Cover Memo |
| <b>D</b> <u>Floor_Plan.pdf</u> | Floor Plan   | Cover Memo |
| ElevationsR.pdf                | Elevations   | Cover Memo |