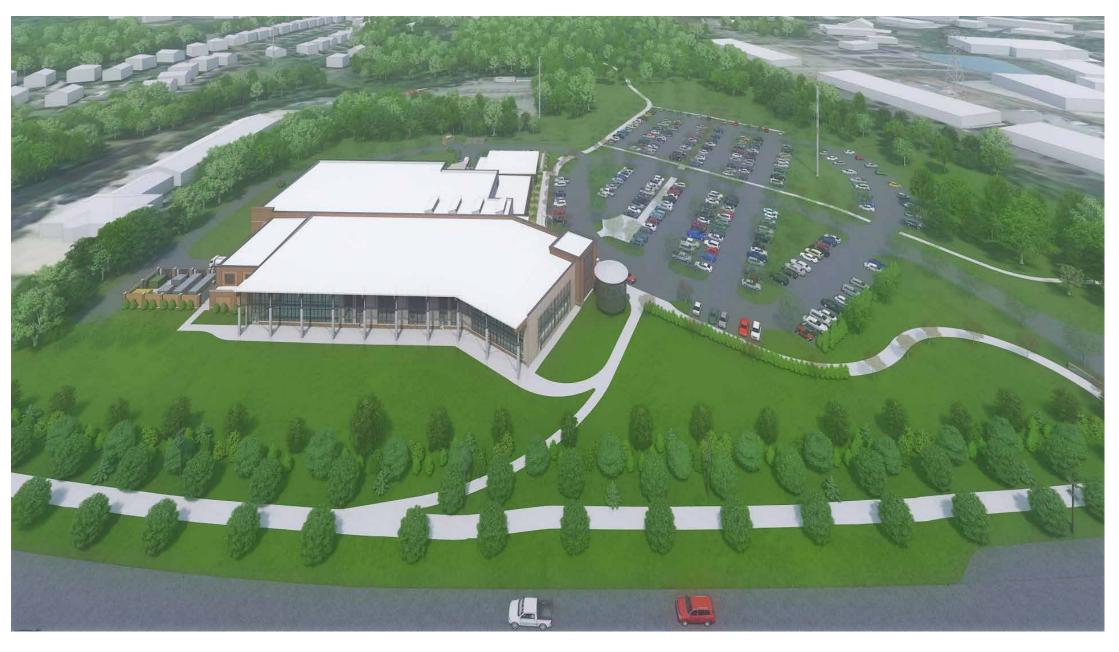

#### Action Requested:

Mecklenburg County is in the process of completing the design of the North Mecklenburg Regional Recreation Center. The current design is a roughly 100,000 sq ft recreation center fronting Hwy 115 (Old Statesville Road). Parking for this site will be located in the side and rear yards. Attached are elevations, site plans, and conceptual floor plans.

#### Manager's Recommendation:

Review and provide feedback on the proposed elevations.

| ATTACHMENTS:                   |              |            |
|--------------------------------|--------------|------------|
| Name:                          | Description: | Туре:      |
| □ <u>NRRC_Property.pdf</u>     | Property Map | Cover Memo |
| Site_Plan.pdf                  | Site Plan    | Cover Memo |
| <b>D</b> <u>Floor_Plan.pdf</u> | Floor Plan   | Cover Memo |
| ElevationsR.pdf                | Elevations   | Cover Memo |

## **BIRDSEYE FROM PARKING**

GYMNASIUM