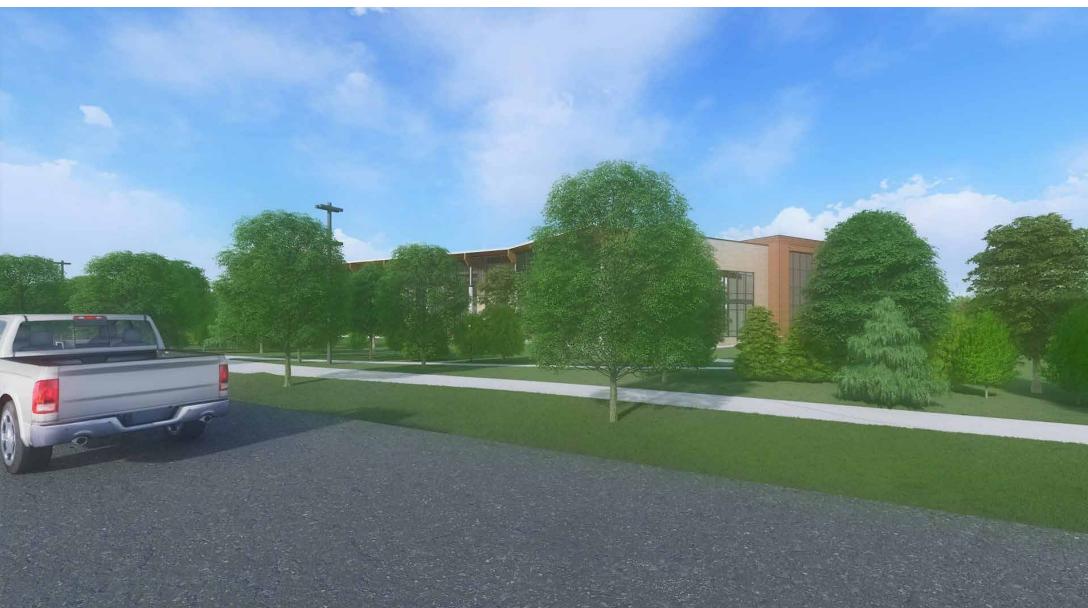

#### Action Requested:

Mecklenburg County is in the process of completing the design of the North Mecklenburg Regional Recreation Center. The current design is a roughly 100,000 sq ft recreation center fronting Hwy 115 (Old Statesville Road). Parking for this site will be located in the side and rear yards. Attached are elevations, site plans, and conceptual floor plans.

## **PRIMARY ENTRY**

**COMMUNITY WING** 