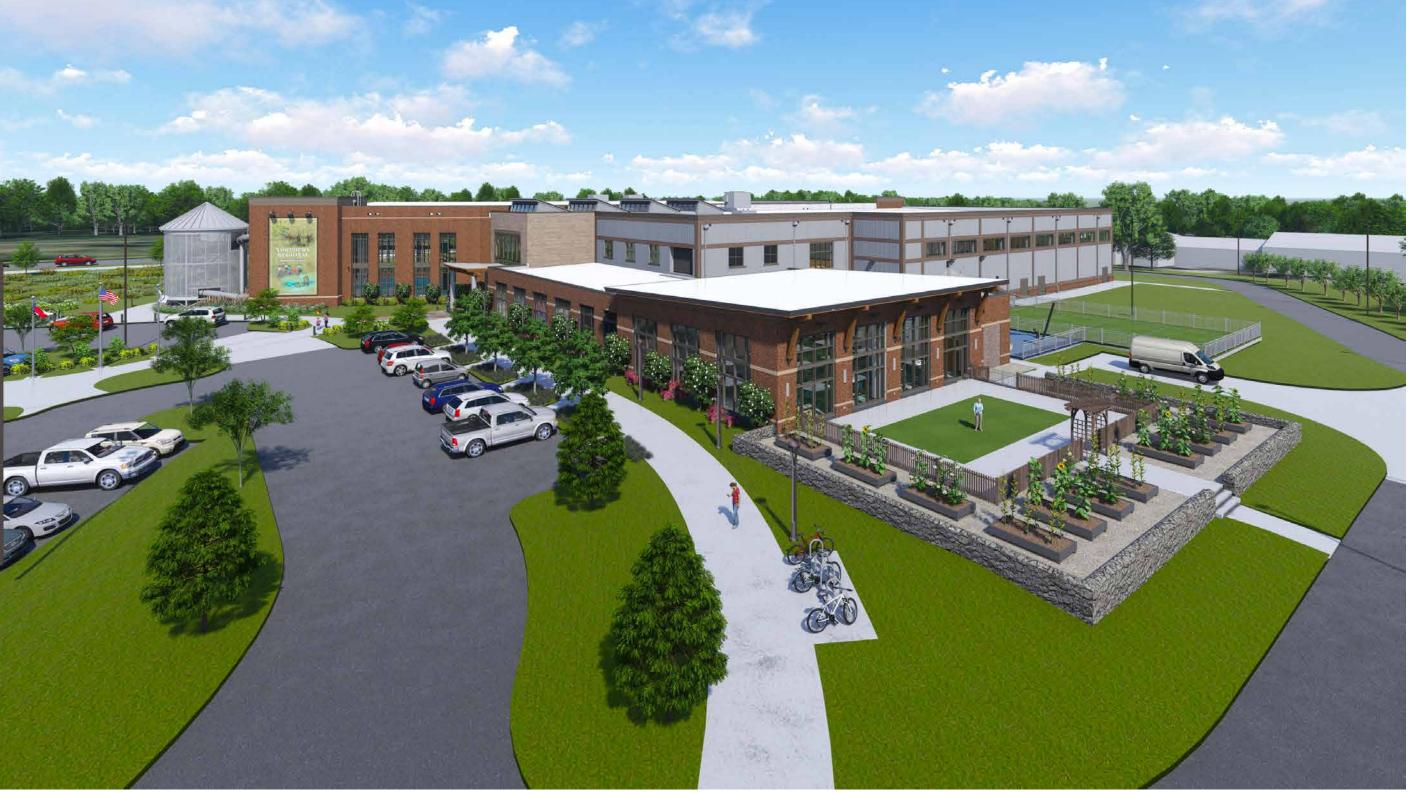

#### Action Requested:

Mecklenburg County is in the process of completing the design of the North Mecklenburg Regional Recreation Center. The current design is a roughly 100,000 sq ft recreation center fronting Hwy 115 (Old Statesville Road). Parking for this site will be located in the side and rear yards. Attached are elevations, site plans, and conceptual floor plans.

#### Manager's Recommendation:

Review and provide feedback on the proposed elevations.

| ATTACHMENTS:                   |              |            |
|--------------------------------|--------------|------------|
| Name:                          | Description: | Туре:      |
| □ <u>NRRC_Property.pdf</u>     | Property Map | Cover Memo |
| Site_Plan.pdf                  | Site Plan    | Cover Memo |
| <b>D</b> <u>Floor_Plan.pdf</u> | Floor Plan   | Cover Memo |
| ElevationsR.pdf                | Elevations   | Cover Memo |

## **BIRDSEYE FROM PARKING**

GYMNASIUM