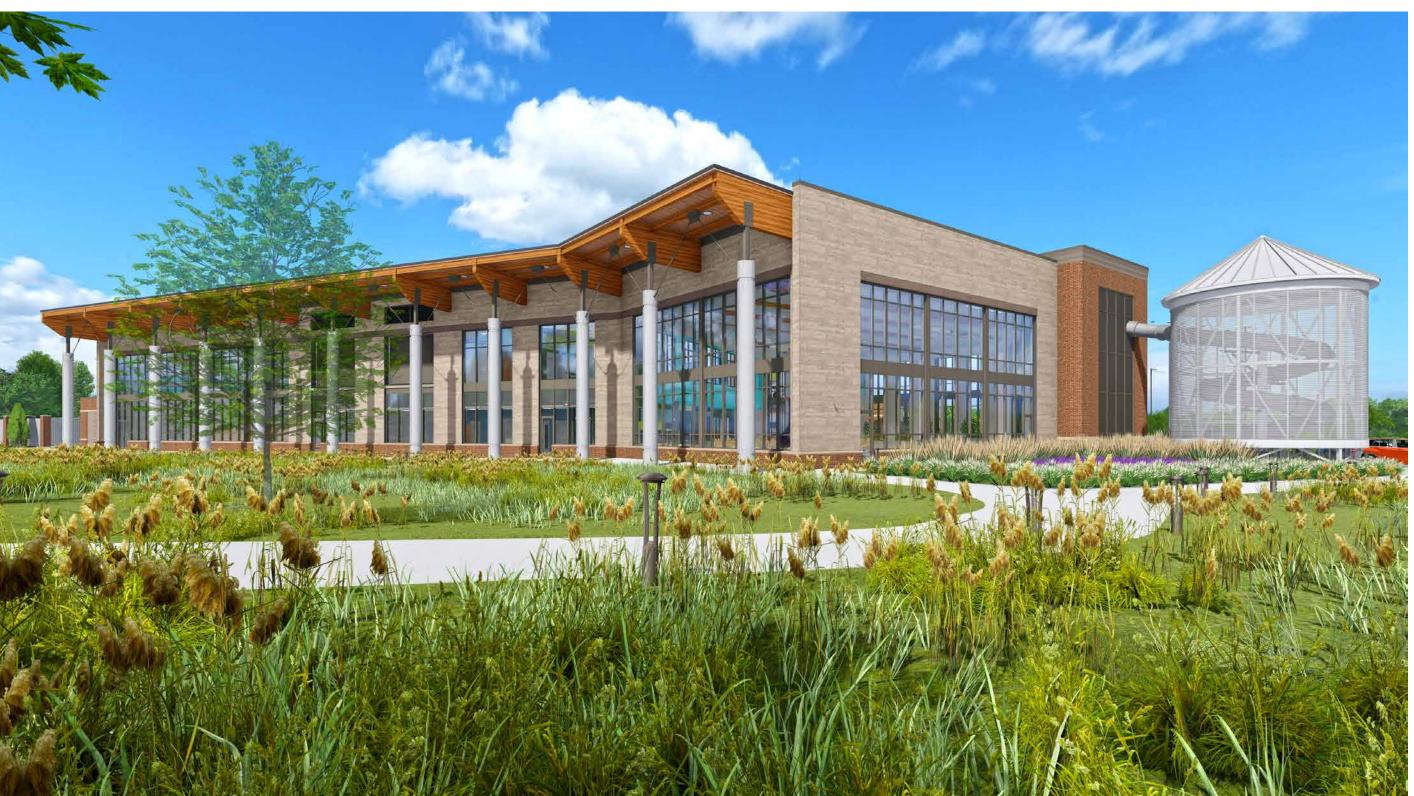

## **PRIMARY ENTRY**

**COMMUNITY WING** 

#### Action Requested:

Mecklenburg County is in the process of completing the design of the North Mecklenburg Regional Recreation Center. The current design is a roughly 100,000 sq ft recreation center fronting Hwy 115 (Old Statesville Road). Parking for this site will be located in the side and rear yards. Attached are elevations, site plans, and conceptual floor plans.