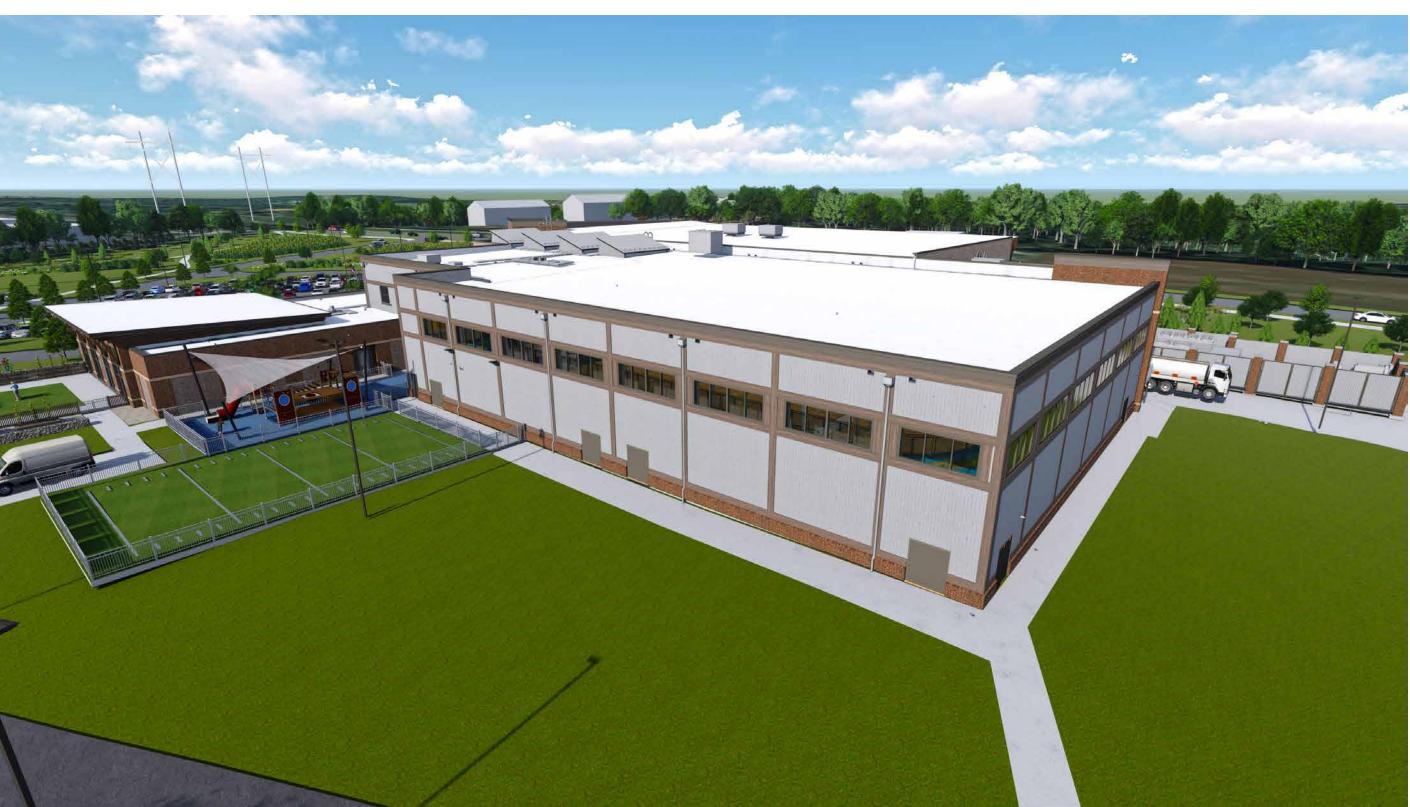

## **BIRDSEYE FROM PARKING**

GYMNASIUM

#### Action Requested:

Mecklenburg County is in the process of completing the design of the North Mecklenburg Regional Recreation Center. The current design is a roughly 100,000 sq ft recreation center fronting Hwy 115 (Old Statesville Road). Parking for this site will be located in the side and rear yards. Attached are elevations, site plans, and conceptual floor plans.