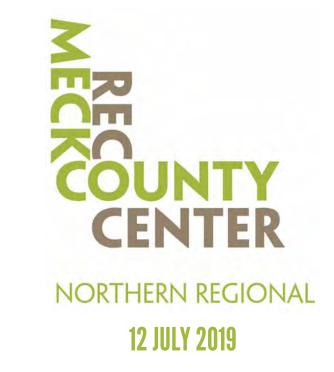

#### Action Requested:

Mecklenburg County is in the process of completing the design of the North Mecklenburg Regional Recreation Center. The current design is a roughly 100,000 sq ft recreation center fronting Hwy 115 (Old Statesville Road). Parking for this site will be located in the side and rear yards. Attached are elevations, site plans, and conceptual floor plans.

#### Manager's Recommendation:

Review and provide feedback on the proposed elevations.

| ATTACHMENTS:                   |              |            |
|--------------------------------|--------------|------------|
| Name:                          | Description: | Туре:      |
| □ <u>NRRC_Property.pdf</u>     | Property Map | Cover Memo |
| Site_Plan.pdf                  | Site Plan    | Cover Memo |
| <b>D</b> <u>Floor_Plan.pdf</u> | Floor Plan   | Cover Memo |
| ElevationsR.pdf                | Elevations   | Cover Memo |