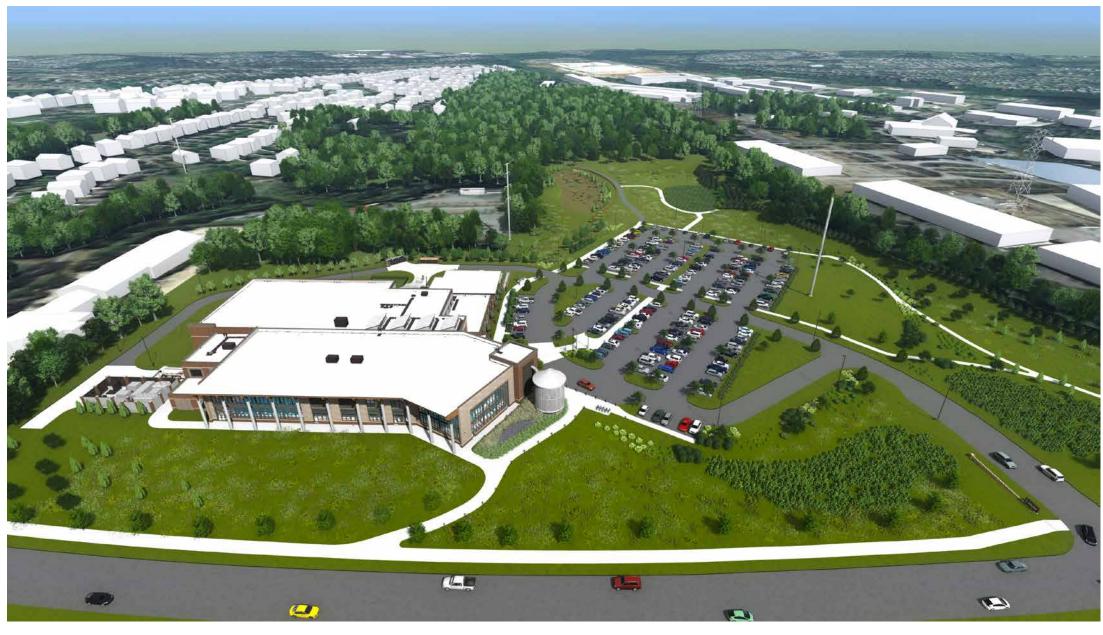

#### Action Requested:

Mecklenburg County is in the process of completing the design of the North Mecklenburg Regional Recreation Center. The current design is a roughly 100,000 sq ft recreation center fronting Hwy 115 (Old Statesville Road). Parking for this site will be located in the side and rear yards. Attached are elevations, site plans, and conceptual floor plans.

## **BIRDSEYE FROM PARKING**

GYMNASIUM