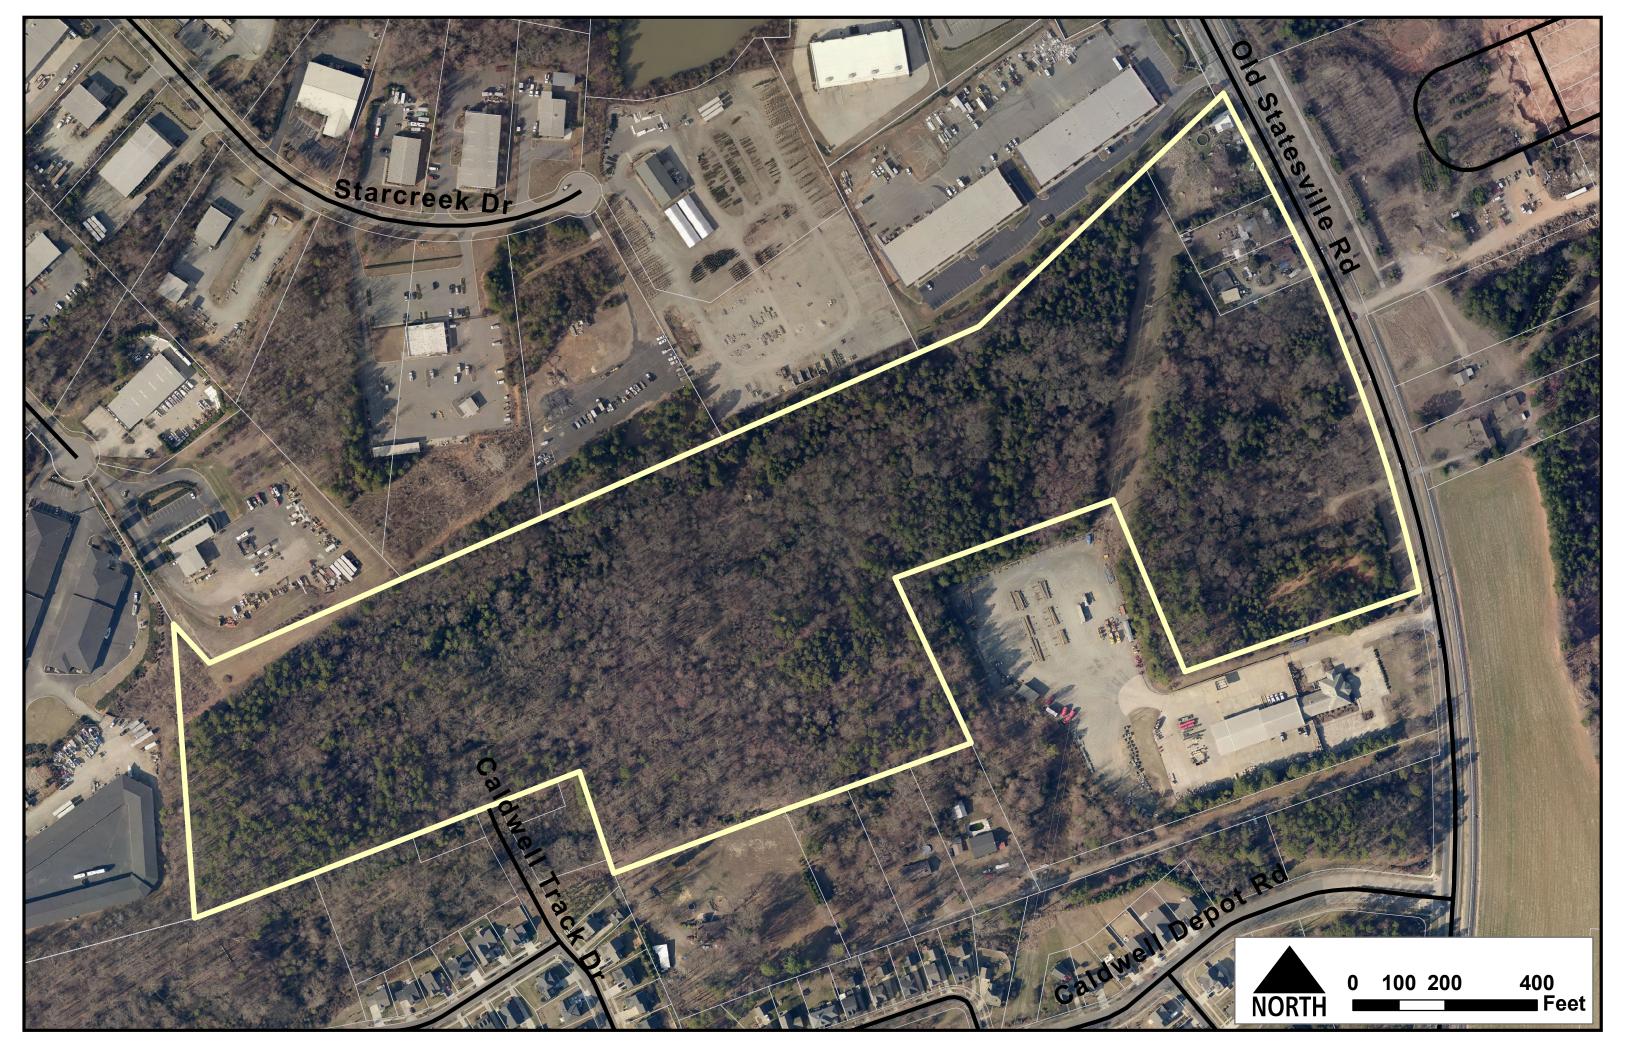

#### Action Requested:

Mecklenburg County is in the process of completing the design of the North Mecklenburg Regional Recreation Center. The current design is a roughly 100,000 sq ft recreation center fronting Hwy 115 (Old Statesville Road). Parking for this site will be located in the side and rear yards. Attached are elevations, site plans, and conceptual floor plans.

#### Manager's Recommendation:

Review and provide feedback on the proposed elevations.

| ATTACHMENTS:                   |              |            |
|--------------------------------|--------------|------------|
| Name:                          | Description: | Туре:      |
| □ <u>NRRC_Property.pdf</u>     | Property Map | Cover Memo |
| Site_Plan.pdf                  | Site Plan    | Cover Memo |
| <b>D</b> <u>Floor_Plan.pdf</u> | Floor Plan   | Cover Memo |
| ElevationsR.pdf                | Elevations   | Cover Memo |

0 50 100 200 NORTH SCALE: 1" = 100'

Mecklenburg County Park and Recreation The Natural Place To Be...

1 AC