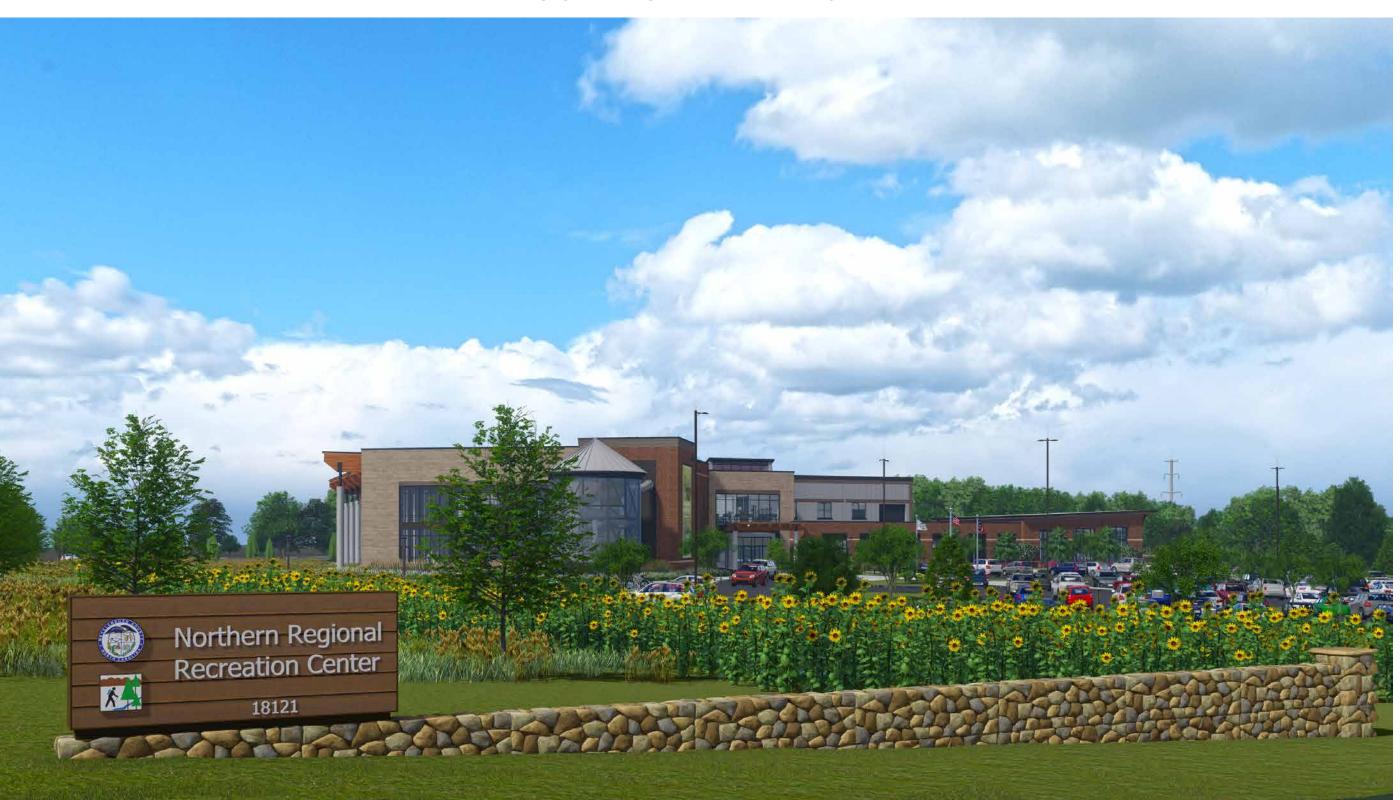

#### Action Requested:

Mecklenburg County is in the process of completing the design of the North Mecklenburg Regional Recreation Center. The current design is a roughly 100,000 sq ft recreation center fronting Hwy 115 (Old Statesville Road). Parking for this site will be located in the side and rear yards. Attached are elevations, site plans, and conceptual floor plans.

#### Manager's Recommendation:

Review and provide feedback on the proposed elevations.

| ATTACHMENTS:                   |              |            |
|--------------------------------|--------------|------------|
| Name:                          | Description: | Туре:      |
| □ <u>NRRC_Property.pdf</u>     | Property Map | Cover Memo |
| Site_Plan.pdf                  | Site Plan    | Cover Memo |
| <b>D</b> <u>Floor_Plan.pdf</u> | Floor Plan   | Cover Memo |
| ElevationsR.pdf                | Elevations   | Cover Memo |

## **STREET SIGNAGE**