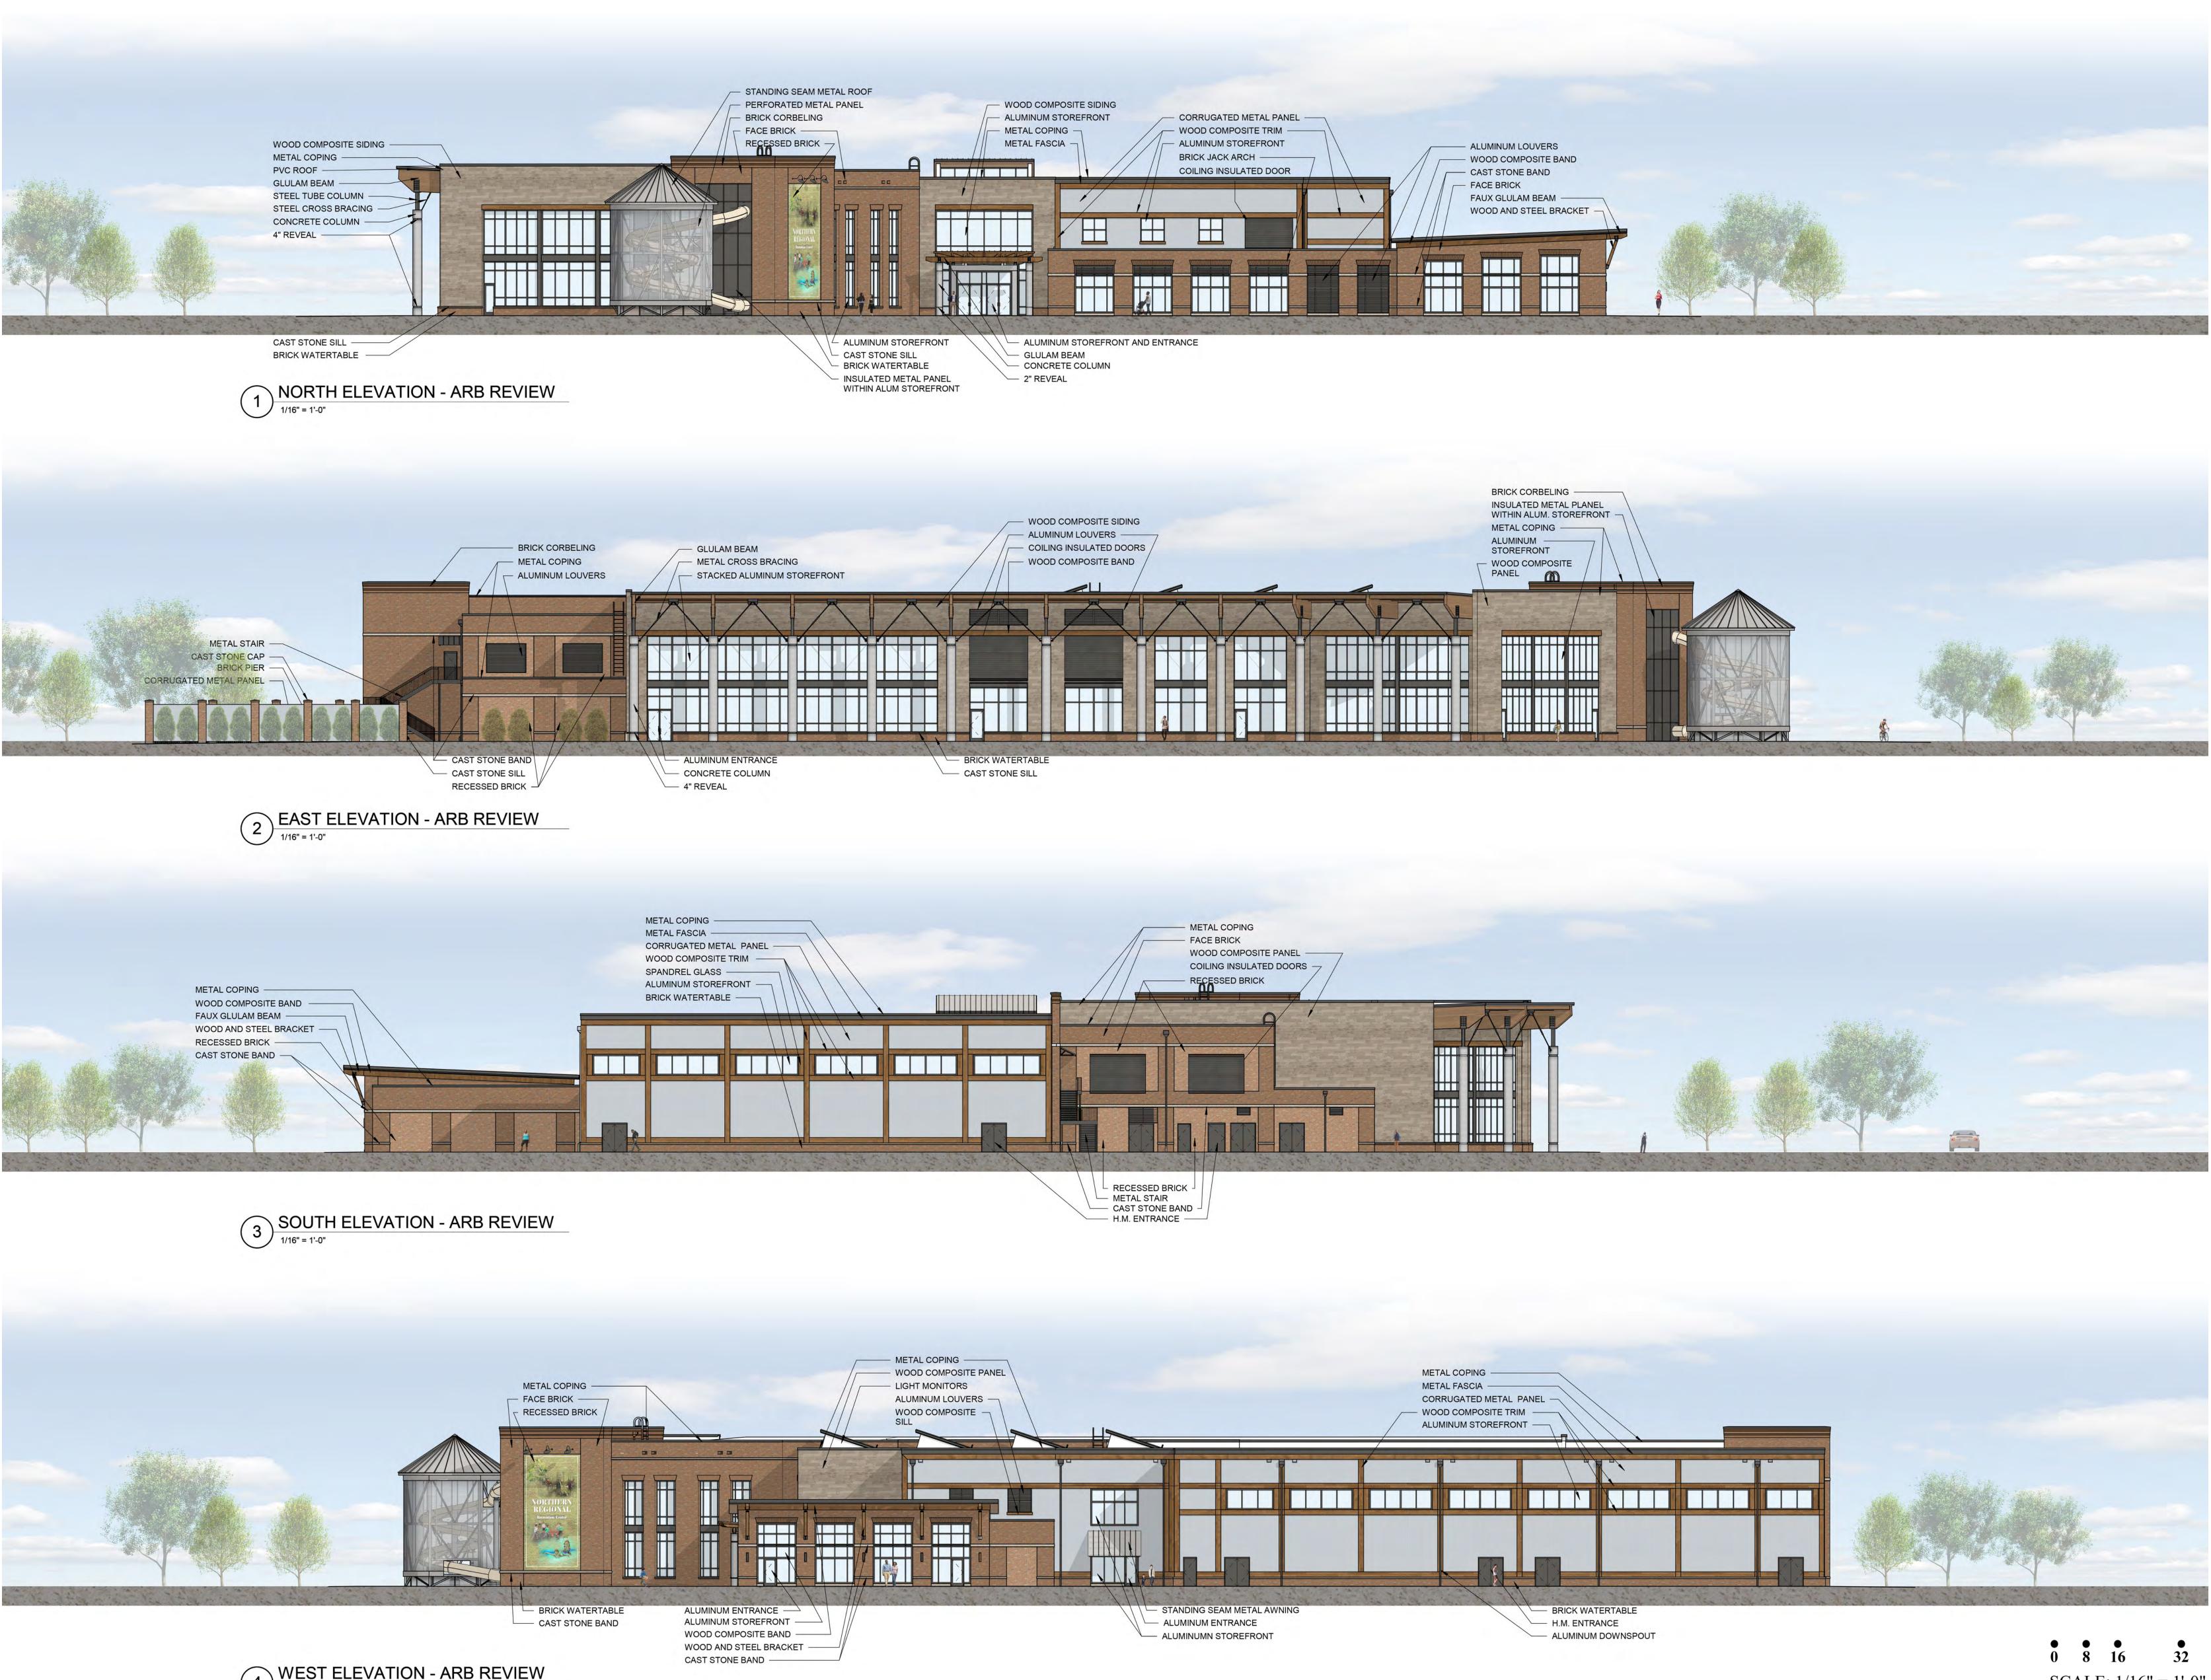

#### Action Requested:

Mecklenburg County is in the process of completing the design of the North Mecklenburg Regional Recreation Center. The current design is a roughly 100,000 sq ft recreation center fronting Hwy 115 (Old Statesville Road). Parking for this site will be located in the side and rear yards. Attached are elevations, site plans, and conceptual floor plans.

#### Manager's Recommendation:

Review and provide feedback on the proposed elevations.

| ATTACHMENTS:                   |              |            |
|--------------------------------|--------------|------------|
| Name:                          | Description: | Туре:      |
| □ <u>NRRC_Property.pdf</u>     | Property Map | Cover Memo |
| Site_Plan.pdf                  | Site Plan    | Cover Memo |
| <b>D</b> <u>Floor_Plan.pdf</u> | Floor Plan   | Cover Memo |
| ElevationsR.pdf                | Elevations   | Cover Memo |