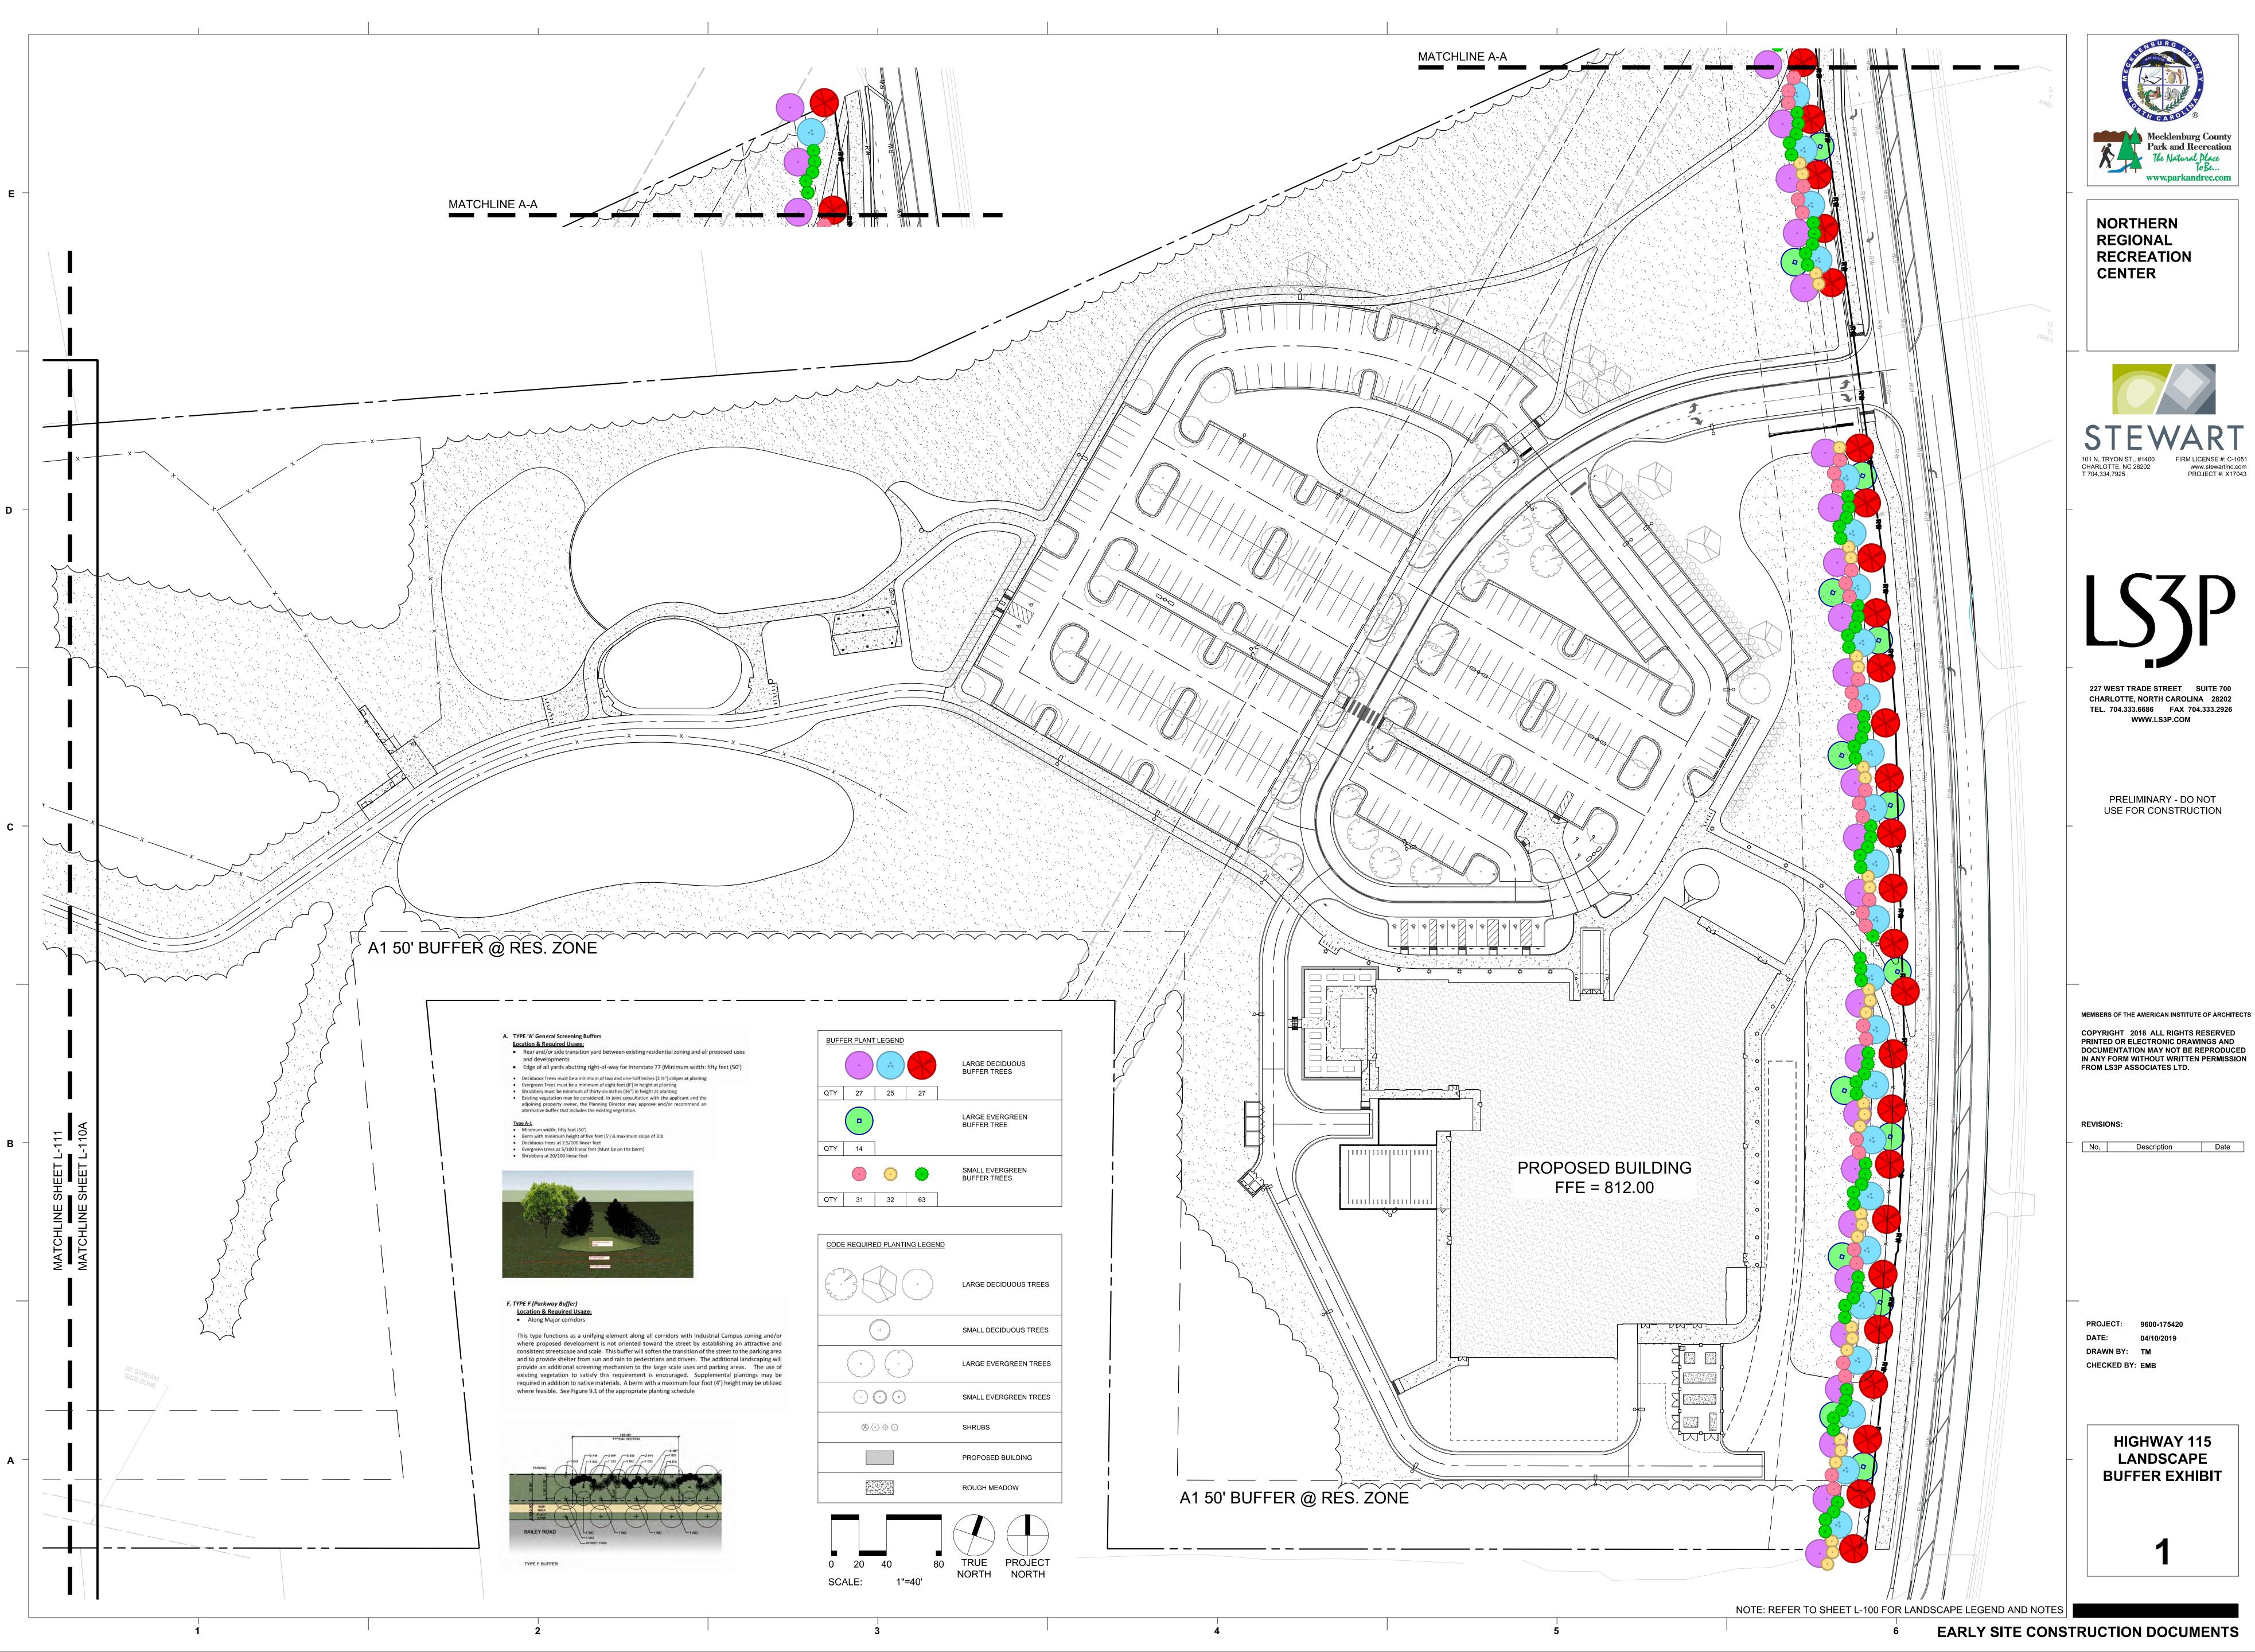

#### Action Requested:

Mecklenburg County is in the process of completing the design of the North Mecklenburg Regional Recreation Center. The current design is a roughly 100,000 sq ft recreation center fronting Hwy 115 (Old Statesville Road). Parking for this site will be located in the side and rear yards. Attached are elevations, site plans, and conceptual floor plans.

#### Manager's Recommendation:

Review and provide feedback on the proposed elevations.

| ATTACHMENTS:                   |              |            |
|--------------------------------|--------------|------------|
| Name:                          | Description: | Туре:      |
| □ <u>NRRC_Property.pdf</u>     | Property Map | Cover Memo |
| Site_Plan.pdf                  | Site Plan    | Cover Memo |
| <b>D</b> <u>Floor_Plan.pdf</u> | Floor Plan   | Cover Memo |
| ElevationsR.pdf                | Elevations   | Cover Memo |

# **REQUIRED F1 BUFFER**