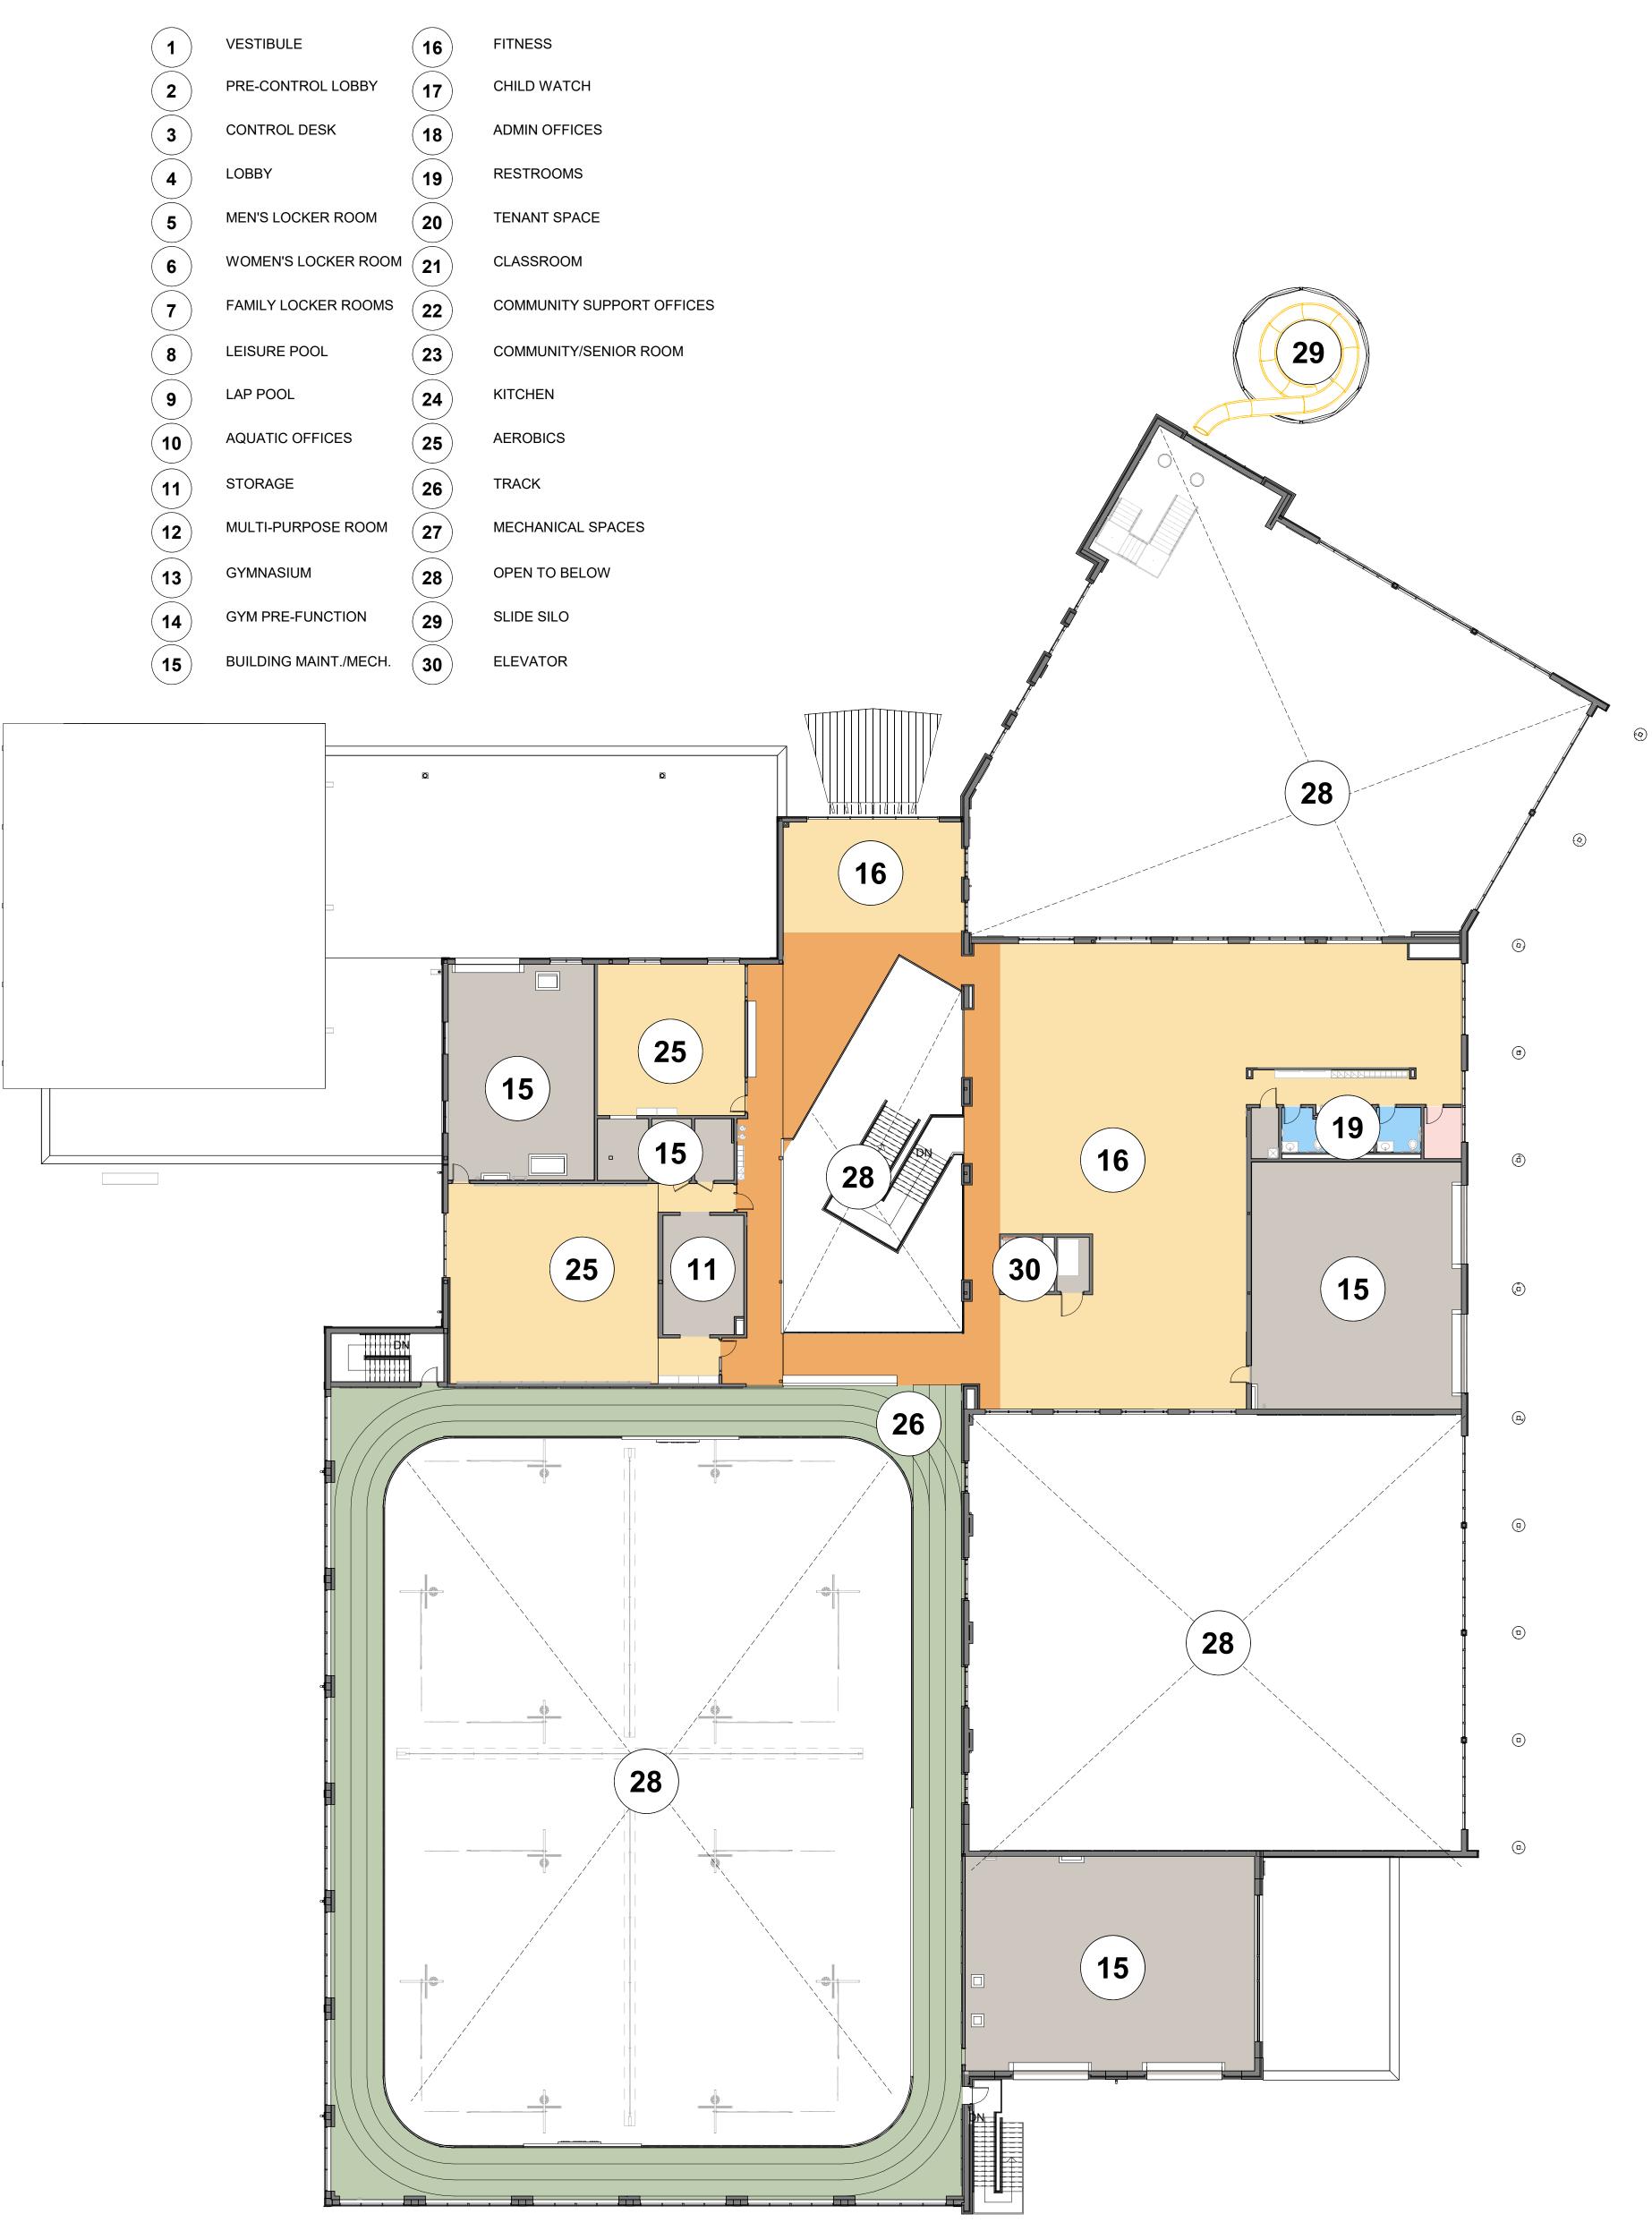

#### Action Requested:

Mecklenburg County is in the process of completing the design of the North Mecklenburg Regional Recreation Center. The current design is a roughly 100,000 sq ft recreation center fronting Hwy 115 (Old Statesville Road). Parking for this site will be located in the side and rear yards. Attached are elevations, site plans, and conceptual floor plans.

#### Manager's Recommendation:

Review and provide feedback on the proposed elevations.

| ATTACHMENTS:                   |              |            |
|--------------------------------|--------------|------------|
| Name:                          | Description: | Туре:      |
| □ <u>NRRC_Property.pdf</u>     | Property Map | Cover Memo |
| Site_Plan.pdf                  | Site Plan    | Cover Memo |
| <b>D</b> <u>Floor_Plan.pdf</u> | Floor Plan   | Cover Memo |
| ElevationsR.pdf                | Elevations   | Cover Memo |

## **GROUND FLOOR PLAN**

VESTIBULE LOBBY LAP POOL STORAGE

**UPPER FLOOR PLAN** 

SCALE: 1/16" = 1'-0"