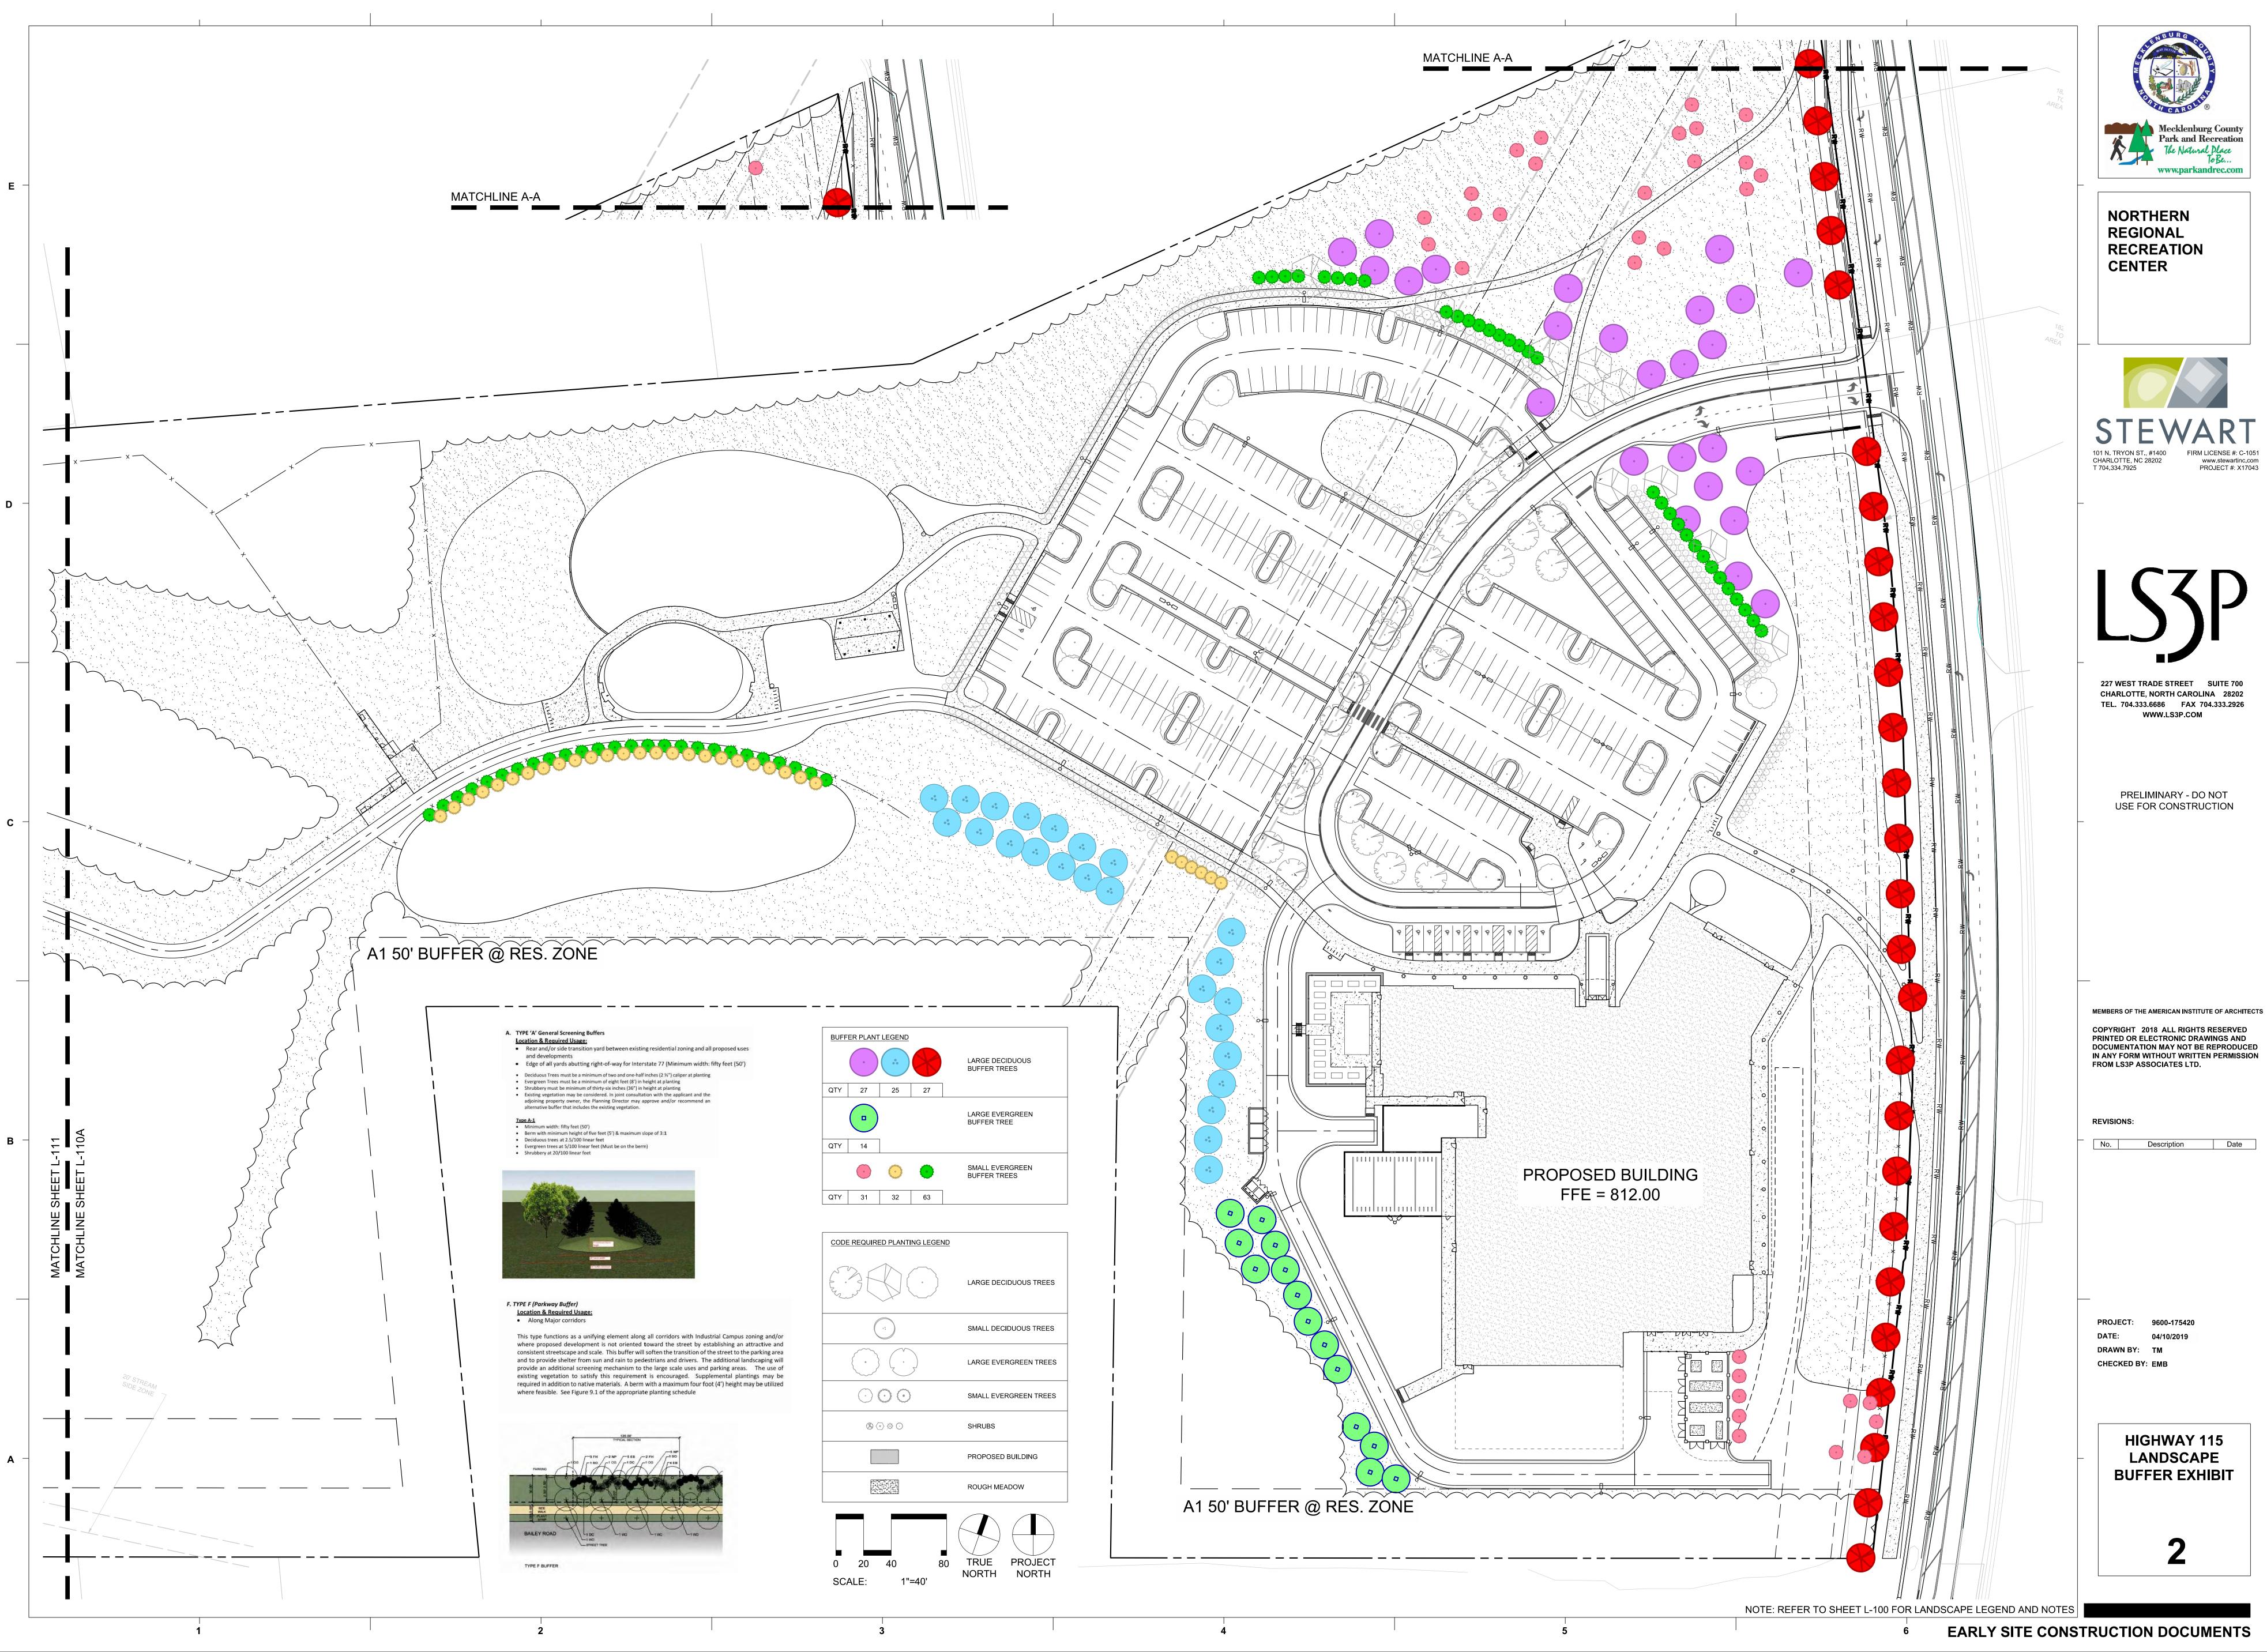

#### Action Requested:

Mecklenburg County is in the process of completing the design of the North Mecklenburg Regional Recreation Center. The current design is a roughly 100,000 sq ft recreation center fronting Hwy 115 (Old Statesville Road). Parking for this site will be located in the side and rear yards. Attached are elevations, site plans, and conceptual floor plans.

#### Manager's Recommendation:

Review and provide feedback on the proposed elevations.

| ATTACHMENTS:                   |              |            |
|--------------------------------|--------------|------------|
| Name:                          | Description: | Туре:      |
| □ <u>NRRC_Property.pdf</u>     | Property Map | Cover Memo |
| Site_Plan.pdf                  | Site Plan    | Cover Memo |
| <b>D</b> <u>Floor_Plan.pdf</u> | Floor Plan   | Cover Memo |
| ElevationsR.pdf                | Elevations   | Cover Memo |

# **REQUIRED F1 BUFFER**