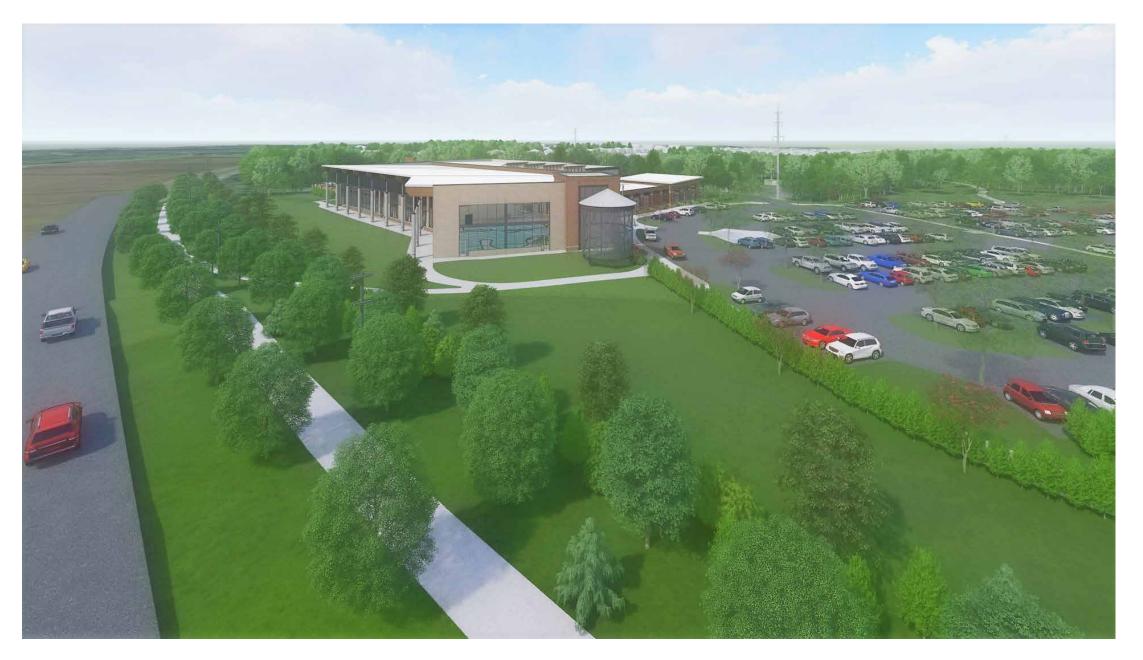

#### Action Requested:

Mecklenburg County is in the process of completing the design of the North Mecklenburg Regional Recreation Center. The current design is a roughly 100,000 sq ft recreation center fronting Hwy 115 (Old Statesville Road). Parking for this site will be located in the side and rear yards. Attached are elevations, site plans, and conceptual floor plans.

## **BIRDSEYE FROM PARKING**

GYMNASIUM