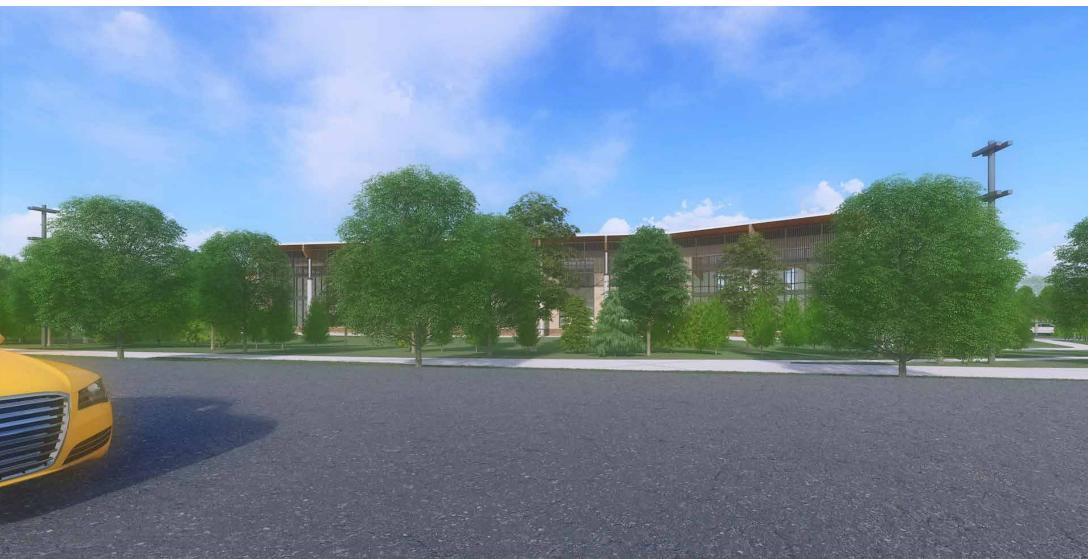

#### Action Requested:

Mecklenburg County is in the process of completing the design of the North Mecklenburg Regional Recreation Center. The current design is a roughly 100,000 sq ft recreation center fronting Hwy 115 (Old Statesville Road). Parking for this site will be located in the side and rear yards. Attached are elevations, site plans, and conceptual floor plans.

## **STREET SIGNAGE**